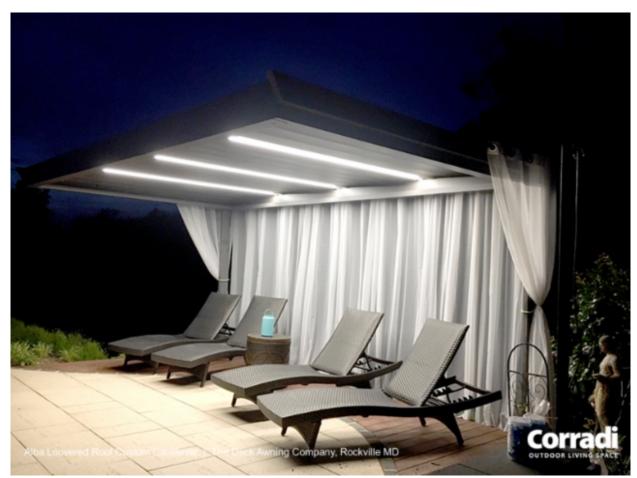

Corradi USA is Your Source For Comfortable, Beautiful Outdoor Living This Summer - CandysDirt.com

Corradi USA's Alba product is a louvered pergola system that allows you to adjust light and airflow and will also protect you from the elements. The aluminum blades can rotate up to 150 degrees. When inclined and half closed, they reflect the sun up and away from the space offering a shaded area with ventilation. And it's all done by a wireless controller!

Visit SecondShelters.com

An LED system is integrated into the blades so the Alba system can be lit at night, making it a beautiful addition to your outdoor living area.

We wanted to learn much more so, we sat down with Glen Koupus and Tommy

Corradi USA's Alba System

Texans Approve Proposition 4, Allowing State to Spend \$18 B on Property Tax Cuts

Why New Construction Homes Need an Inspection

Hate Leg Day? This Split Level in Illinois Will Mean You'll Never Have to Do Another Squat