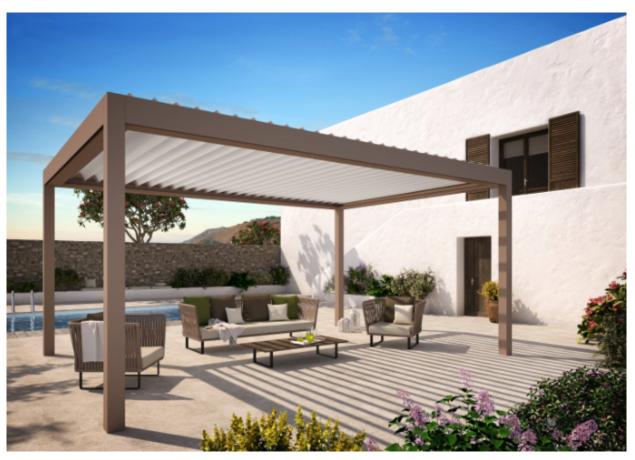

## Corradi USA is Your Source For Comfortable, Beautiful Outdoor Living This Summer

May 19, 2023 | Karen Eubank | No Comments | Sponsored Content

Share News:

Summer is approaching, and we're all considering improving our outdoor living experience. Corradi USA always has the solutions for maximizing and enhancing your exterior spaces, and this summer, the Alba Louvered Roof system is just what you need!

Corradi USA is Your Source For Comfortable, Beautiful Outdoor Living This Summer - CandysDirt.com

Corradi USA's Alba product is a louvered pergola system that allows you to adjust light and airflow and will also protect you from the elements. The aluminum blades can rotate up to 150 degrees. When inclined and half closed, they reflect the sun up and away from the space offering a shaded area with ventilation. And it's all done by a wireless controller!

Visit SecondShelters.com

An LED system is integrated into the blades so the Alba system can be lit at night, making it a beautiful addition to your outdoor living area.

We wanted to learn much more so, we sat down with Glen Koupus and Tommy