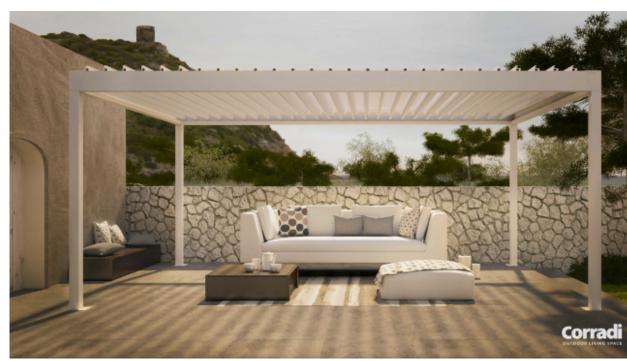

## Corradi USA is Your Source For Comfortable, Beautiful Outdoor Living This Summer

May 19, 2023 | Karen Eubank | No Comments | Sponsored Content

Share News:

Summer is approaching, and we're all considering improving our outdoor living experience. Corradi USA always has the solutions for maximizing and enhancing your exterior spaces, and this summer, the Alba Louvered Roof system is just what you need!

Corradi USA is Your Source For Comfortable, Beautiful Outdoor Living This Summer - CandysDirt.com

Corradi USA's Alba product is a louvered pergola system that allows you to adjust light and airflow and will also protect you from the elements. The aluminum blades can rotate up to 150 degrees. When inclined and half closed, they reflect the sun up and away from the space offering a shaded area with ventilation. And it's all done by a wireless controller!

Visit SecondShelters.com

An LED system is integrated into the blades so the Alba system can be lit at night, making it a beautiful addition to your outdoor living area.

We wanted to learn much more so, we sat down with Glen Koupus and Tommy