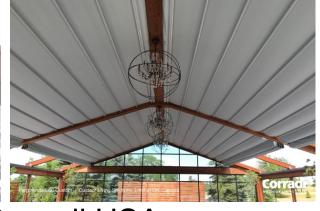

Corradi USA is also the inventor of the Pergotenda<sup>®</sup>, the first retractable roof patio cover known as the PT45, providing sun and rain protection.

6510 Abrams Road #400 Dallas, TX 75231 214-523-3300 www.rmdfw.com

In addition to nine Pergotenda<sup>®</sup> retractable roof systems, the company offers the Alba louvered roof system, six different retractable awning solutions, four exterior screening products, and one shade sail option.