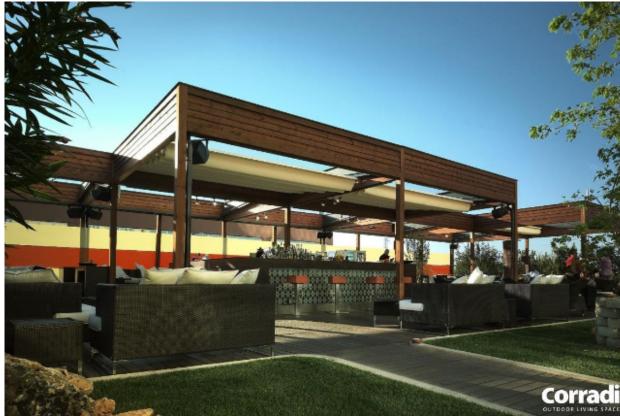

## Outdoor Living With Corradi USA

Corradi USA is the wholesale supplier of state-of-the-art outdoor shade and rain protection solutions, and they are based in Carrollton with a 266,600square-foot manufacturing plant. They were the first company to license the zipper track tension system for exterior screens in this country, and theirs is the best-selling system in America.

Corradi USA is also the inventor of the Pergotenda<sup>®</sup>, the first retractable roof patio cover known as the PT45, providing sun and rain protection.

6510 Abrams Road #400 Dallas, TX 75231 214-523-3300 www.rmdfw.com

The beauty of all Corradi products is that every commercial application can be configured for residential use. Those fabulous outdoor shade systems you see in restaurants and commercial spaces can be seen at Whiskey Garden, The Toyota Music Factory, Cistercian Abby, The Hilton in Rockwall, Saint Annes, Mexican Sugar, and Lava Cantina in The Colony, to name a few.

In addition to nine Pergotenda<sup>®</sup> retractable roof systems, the company offers the Alba louvered roof system, six different retractable awning solutions, four exterior screening products, and one shade sail option.