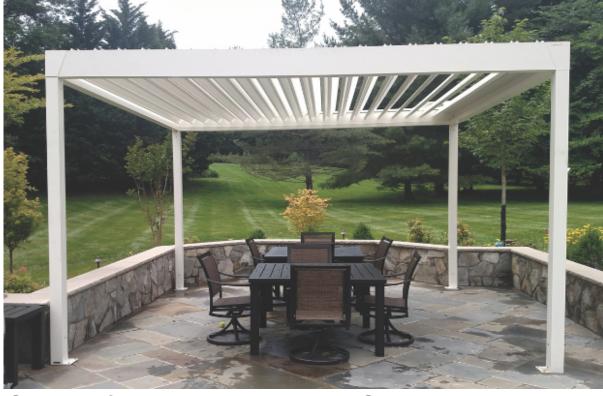

Corradi USA is also the inventor of the Pergotenda<sup>®</sup>, the first retractable roof patio cover known as the PT45, providing sun and rain protection.

6510 Abrams Road #400 Dallas, TX 75231 214-523-3300 www.rmdfw.com

In addition to nine Pergotenda<sup>®</sup> retractable roof systems, the company offers the Alba louvered roof system, six different retractable awning solutions, four exterior screening products, and one shade sail option.