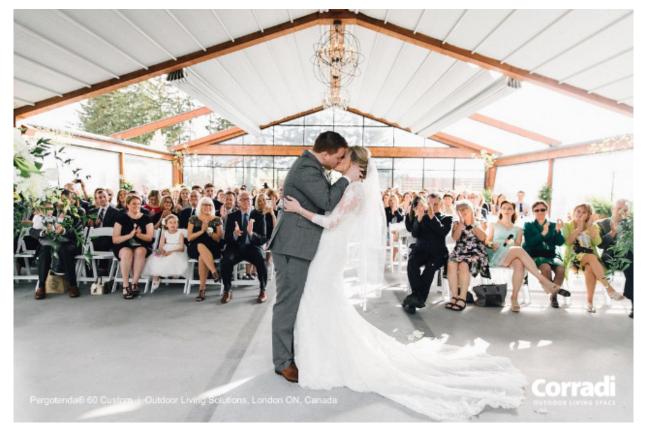

Corradi USA is also the inventor of the Pergotenda<sup>®</sup>, the first retractable roof patio cover known as the PT45, providing sun and rain protection.

6510 Abrams Road #400 Dallas, TX 75231 214-523-3300 www.rmdfw.com

In addition to nine Pergotenda<sup>®</sup> retractable roof systems, the company offers the Alba louvered roof system, six different retractable awning solutions, four exterior screening products, and one shade sail option.