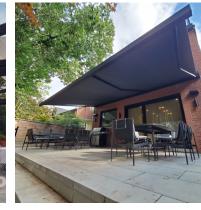

The beauty of all Corradi products is that every commercial application can be configured for residential use. Those fabulous outdoor shade systems you see in restaurants and commercial spaces can be seen at Whiskey Garden, The Toyota Music Factory, Cistercian Abby, The Hilton in Rockwall, Saint Annes, Mexican Sugar, and Lava Cantina in The Colony, to name a few.

In addition to nine Pergotenda<sup>®</sup> retractable roof systems, the company offers the Alba louvered roof system, six different retractable awning solutions, four exterior screening products, and one shade sail option.