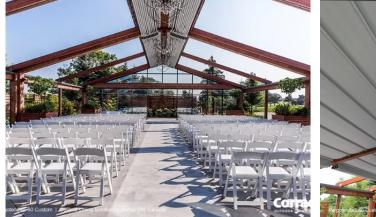

Corradi USA is also the inventor of the Pergotenda<sup>®</sup>, the first retractable roof patio cover known as the PT45, providing sun and rain protection.

6510 Abrams Road #400 Dallas, TX 75231 214-523-3300 www.rmdfw.com

In addition to nine Pergotenda<sup>®</sup> retractable roof systems, the company offers the Alba louvered roof system, six different retractable awning solutions, four exterior screening products, and one shade sail option.