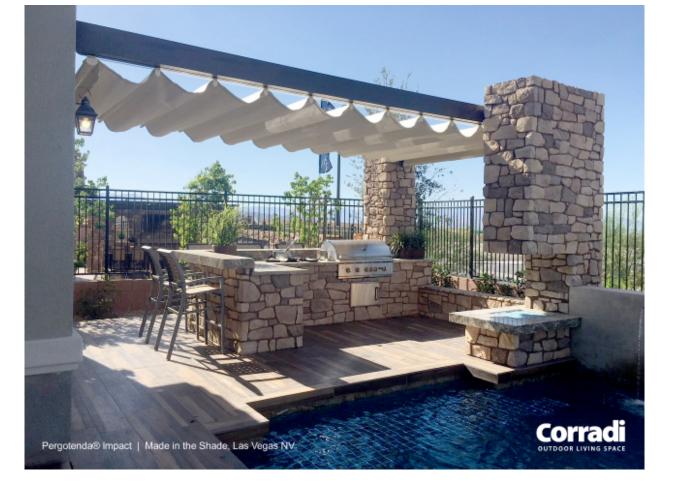

Corradi USA is also the inventor of the Pergotenda<sup>®</sup>, the first retractable roof patio cover known as the PT45, providing sun and rain protection.

6510 Abrams Road #400 Dallas, TX 75231 214-523-3300 www.rmdfw.com

In addition to nine Pergotenda<sup>®</sup> retractable roof systems, the company offers the Alba louvered roof system, six different retractable awning solutions, four exterior screening products, and one shade sail option.