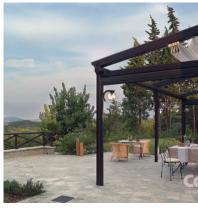

Corradi USA is also the inventor of the Pergotenda<sup>®</sup>, the first retractable roof patio cover known as the PT45, providing sun and rain protection.

6510 Abrams Road #400 Dallas, TX 75231 214-523-3300 www.rmdfw.com

In addition to nine Pergotenda<sup>®</sup> retractable roof systems, the company offers the Alba louvered roof system, six different retractable awning solutions, four exterior screening products, and one shade sail option.