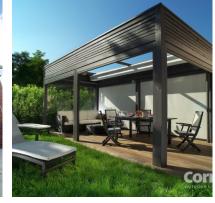

Corradi USA is also the inventor of the Pergotenda<sup>®</sup>, the first retractable roof patio cover known as the PT45, providing sun and rain protection.

6510 Abrams Road #400 Dallas, TX 75231 214-523-3300 www.rmdfw.com

In addition to nine Pergotenda<sup>®</sup> retractable roof systems, the company offers the Alba louvered roof system, six different retractable awning solutions, four exterior screening products, and one shade sail option.