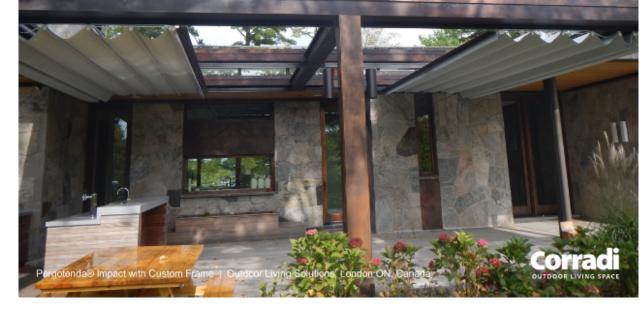

Corradi USA is also the inventor of the Pergotenda<sup>®</sup>, the first retractable roof patio cover known as the PT45, providing sun and rain protection.

6510 Abrams Road #400 Dallas, TX 75231 214-523-3300 www.rmdfw.com

In addition to nine Pergotenda<sup>®</sup> retractable roof systems, the company offers the Alba louvered roof system, six different retractable awning solutions, four exterior screening products, and one shade sail option.