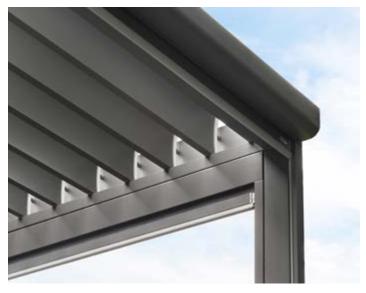

#### **Direction of blade rotation**

Corradi's Alba louvered pergola combines unmistakable Italian design with cuttingedge engineering to create an elegant mix of functionality and style.

Motorization is provided with a low voltage (24V) piston driven motor, also known as a pneumatic electric linear actuator. Composed of a simple piston inside a hollow cylinder, pneumatic linear actuators are the perfect way to control a louvered roof system. The roof blades rotate up to 150 degrees, which gives you precise comfort control of your space. The motor is maintenance-free, has a long life span, and is very energy efficient. And, Alba features Somfy brand remote controls, which are the benchmark of the shading industry.