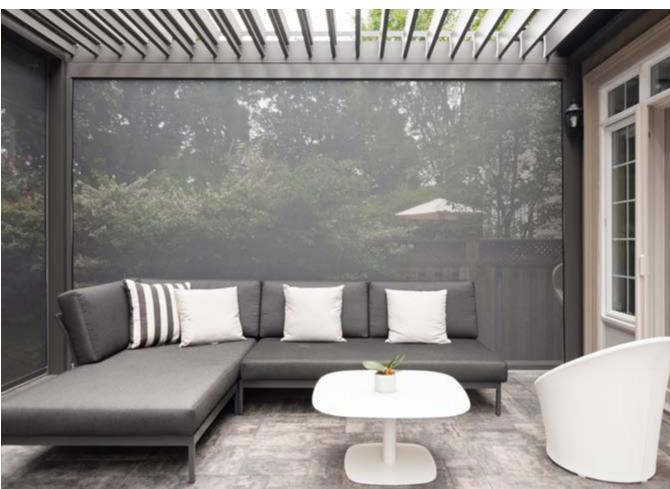

## Stratus Screen

for Alba louvered Roof Pergolas

Enclose your outdoor living space with Stratus drop screens custom made for your Alba louvered pergola.

Alba Louvered Roof with Stratus Screen Bella Outdoor Living, West Kelowna BC Canada

Alba Louvered Roof with Stratus XL Screen Outdoor Living Solutions, London ON Canada

Stratus is an exterior screen made by Corradi USA and specifically designed to integrate into most Corradi motorized pergola systems. They provide full enclosure, protection from the elements and optional privacy. The design of the Stratus is based on our shading industry leading Summit exterior screen. With a multitude of fabric and operation options, the Stratus has the flexibility to meet your specifications and desires. It is available both motorized or manual (depending on size). The square front of the cassette follows the architectural lines of the Alba, creating a seamless integration of the Stratus. For wider widths, the Stratus XL is available with a larger, partially curved, headbox. ShyZip® tracks are also offered for complete enclosure and control. Not just a mere accessory, the Stratus is the perfect addition to your louvered roof pergola giving you complete control of your outdoor living space.