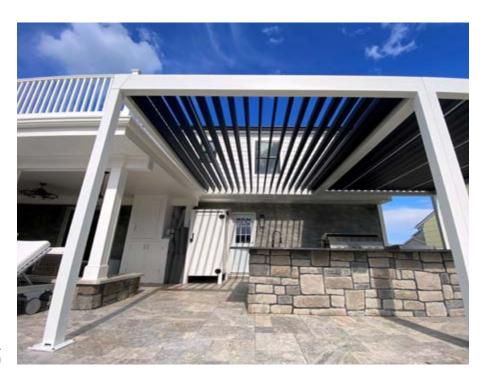

## LED Lighting

for Louvered Roof Pergolas

Enjoy your Alba outdoor living space all day and late into the night with ambient LED adjustable lighting.

Alba Louvered Roof custom cantilever The Deck Awning Company, Rockville MD

The Alba louvered roof pergola offers optional LED lights that can be integrated into the rotating blades. With the touch of a button you control the amount of ambient light. So whether the desired atmosphere calls for dimming the lights or full brightness, the choice is yours.