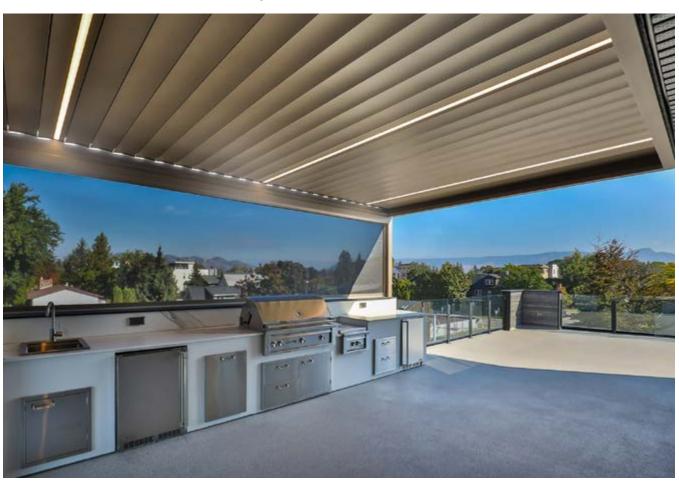

## LED Lighting

for Louvered Roof Pergolas

Enjoy your Alba outdoor living space all day and late into the night with ambient LED adjustable lighting.

Alba Louvered Roof custom cantilever The Deck Awning Company, Rockville MD

The Alba louvered roof pergola offers optional LED lights that can be integrated into the rotating blades. With the touch of a button you control the amount of ambient light. So whether the desired atmosphere calls for dimming the lights or full brightness, the choice is yours.