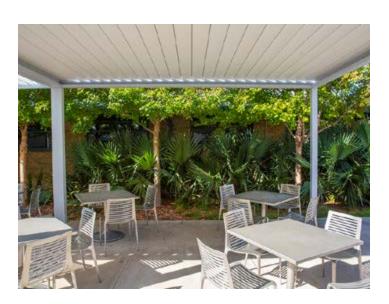

## Louvered Roof Pergolas

**Bioclimatics** 

Create your own bioclimate providing maximum comfort, control and beautiful design.

Louvered Roof Pergolas, often called louvered systems or bioclimatic systems, are aluminum outdoor structures equipped with adjustable rotating blades. With a touch of a button you adjust the angle of the blades enabling control of sunlight, ventilation, rain protection and temperature of your space.

## Alba Louvered Roof Pergolas

Alba is the embodiment of quality, flexibility, and luxury, which is the essence of Corradi USA. The many benefits provided by a louvered roof pergola are combined within its streamlined design, creating the perfect expression of modern and contemporary architectural styles.