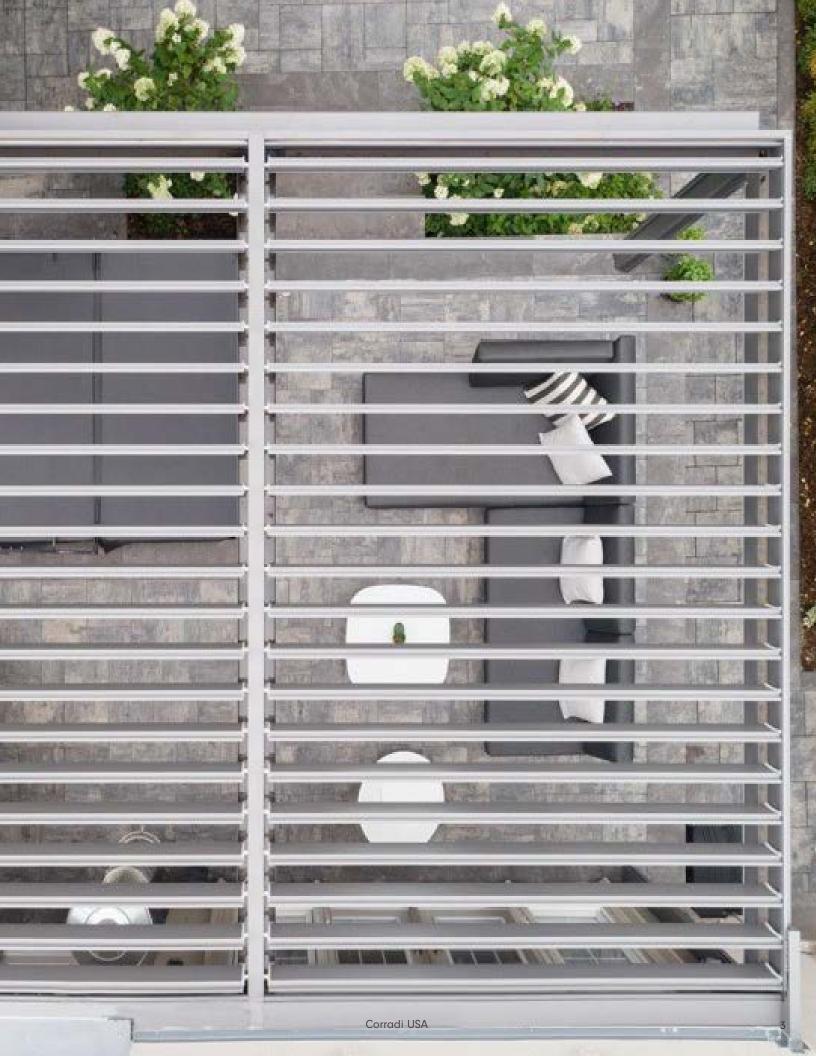

## Louvered Roof Pergolas

**Bioclimatics** 

Create your own bioclimate providing maximum comfort, control and beautiful design.

Louvered Roof Pergolas, often called louvered systems or bioclimatic systems, are aluminum outdoor structures equipped with adjustable rotating blades. With a touch of a button you adjust the angle of the blades enabling control of sunlight, ventilation, rain protection and temperature of your space.

By changing the blade angle you can control the sunlight and the amount of natural ventilation in the space below. As a result, you control the space temperature. This creates the custom microclimate desired. When completely closed, the roof is waterproof with a gutter system integrated into the pillars for drainage. Blades are convex and designed to channel water to the sides. The rotation of the blades creates an environment that is comfortable year-round.