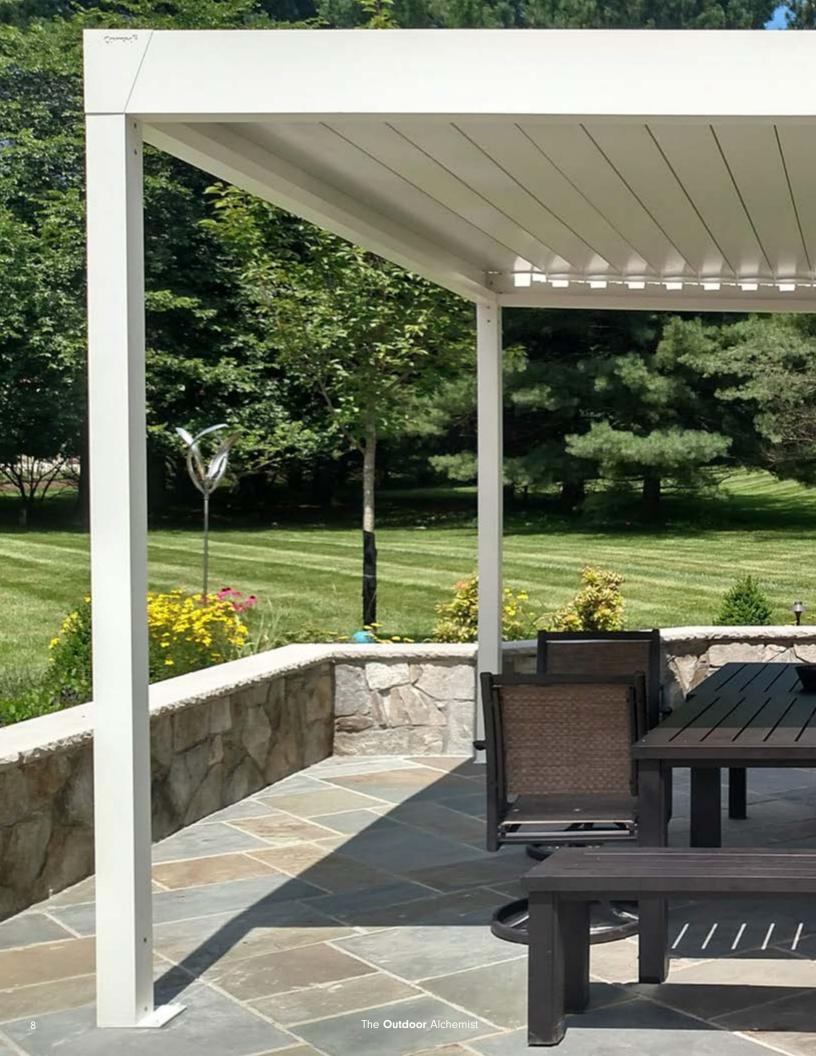

#### OPTIONS

- » STRATUS SOLAR SCREENS
- » INTEGRATED LED LIGHTS
- » WALL MOUNT, FREESTANDING, OR LIBERTY (THE LIBERTY IS INTEGRATED INTO OR ON TOP OF EXISTING STRUCTURES)
- » OFFSET PILLAR (CANTILEVER)
- » RAIN SENSOR
- » WIND SENSOR

## LED Lighting

for Louvered Roof Pergolas

Enjoy your Alba outdoor living space all day and late into the night with ambient LED adjustable lighting.

Alba Louvered Roof custom cantilever The Deck Awning Company, Rockville MD