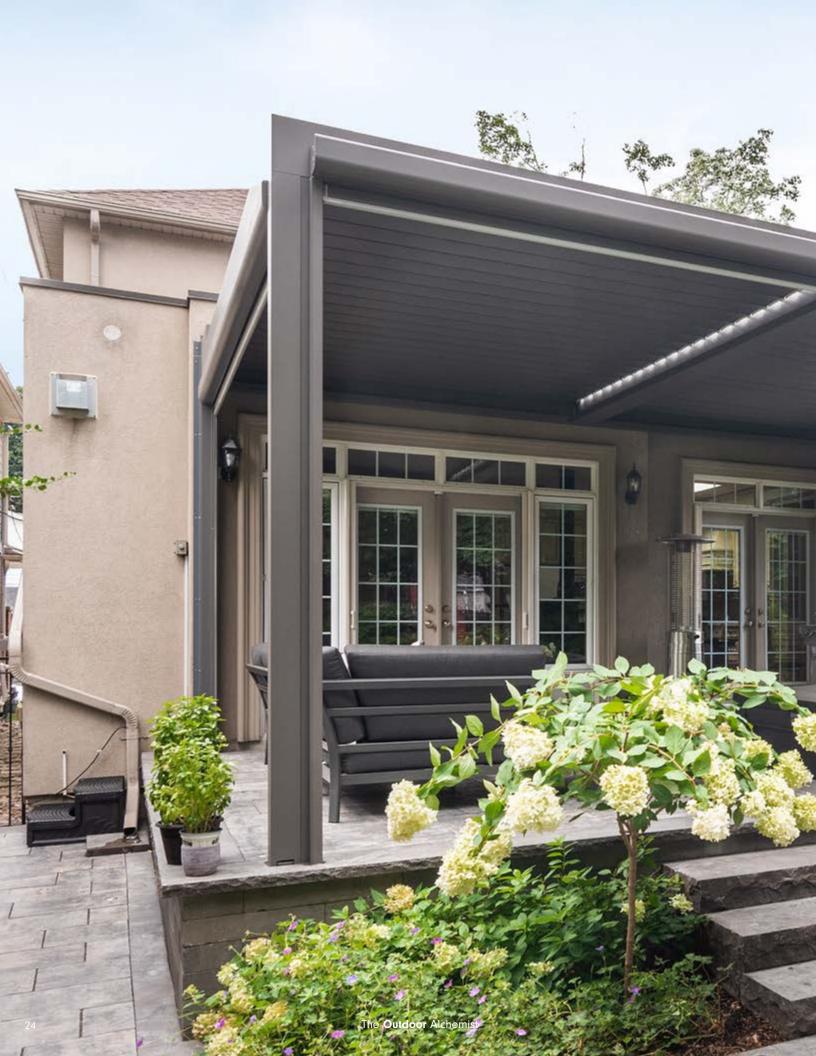

## Louvered Roof Pergolas

**Bioclimatics** 

Create your own bioclimate providing maximum comfort, control and beautiful design.

Louvered Roof Pergolas, often called louvered systems or bioclimatic systems, are aluminum outdoor structures equipped with adjustable rotating blades. With a touch of a button you adjust the angle of the blades enabling control of sunlight, ventilation, rain protection and temperature of your space.

## Alba Louvered Roof Pergolas

Alba is the embodiment of quality, flexibility, and luxury, which is the essence of Corradi USA. The many benefits provided by a louvered roof pergola are combined within its streamlined design, creating the perfect expression of modern and contemporary architectural styles.