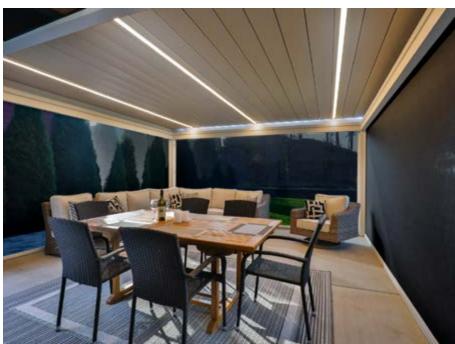

## LED Lighting

for Louvered Roof Pergolas

Enjoy your Alba outdoor living space all day and late into the night with ambient LED adjustable lighting.

Alba Louvered Roof custom cantilever The Deck Awning Company, Rockville MD

The Alba louvered roof pergola offers optional LED lights that can be integrated into the rotating blades. With the touch of a button you control the amount of ambient light. So whether the desired atmosphere calls for dimming the lights or full brightness, the choice is yours.