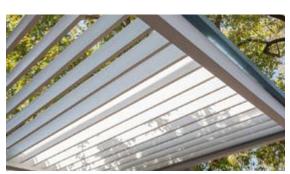

## Louvered Roof Pergolas

**Bioclimatics** 

Create your own bioclimate providing maximum comfort, control and beautiful design.

Louvered Roof Pergolas, often called louvered systems or bioclimatic systems, are aluminum outdoor structures equipped with adjustable rotating blades. With a touch of a button you adjust the angle of the blades enabling control of sunlight, ventilation, rain protection and temperature of your space.

#### **Direction of blade rotation**

Corradi's Alba louvered pergola combines unmistakable Italian design with cuttingedge engineering to create an elegant mix of functionality and style.

## Alba Louvered Roof Pergolas

Alba is the embodiment of quality, flexibility, and luxury, which is the essence of Corradi USA. The many benefits provided by a louvered roof pergola are combined within its streamlined design, creating the perfect expression of modern and contemporary architectural styles.