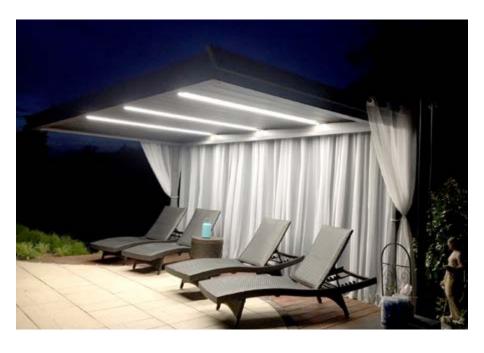

## LED Lighting

for Louvered Roof Pergolas

Enjoy your Alba outdoor living space all day and late into the night with ambient LED adjustable lighting.

Alba Louvered Roof custom cantilever The Deck Awning Company, Rockville MD

The Alba louvered roof pergola offers optional LED lights that can be integrated into the rotating blades. With the touch of a button you control the amount of ambient light. So whether the desired atmosphere calls for dimming the lights or full brightness, the choice is yours.