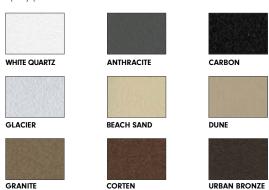

#### FRAME COLORS

#### POWDER COATING\*

The aluminum extrusions are painted with certified Qualicoat cycle epoxy powders.

\*RAL CUSTOM COLOR POWDER COATING IS ALSO AVAILABLE
Differences in color tones in this brochure may occur due to the reproduction technique, therefor
these finish images should not be used for final production specifications.