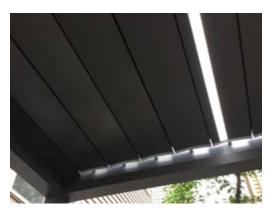

## LED Lighting

for Louvered Roof Pergolas

Enjoy your Alba outdoor living space all day and late into the night with ambient LED adjustable lighting.

Alba Louvered Roof custom cantilever The Deck Awning Company, Rockville MD

The Alba louvered roof pergola offers optional LED lights that can be integrated into the rotating blades. With the touch of a button you control the amount of ambient light. So whether the desired atmosphere calls for dimming the lights or full brightness, the choice is yours.