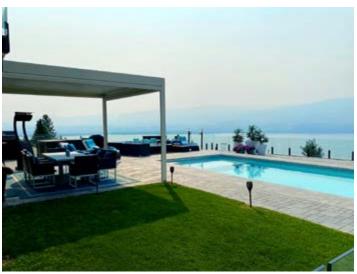

## Louvered Roof Pergolas

**Bioclimatics** 

Create your own bioclimate providing maximum comfort, control and beautiful design.

Louvered Roof Pergolas, often called louvered systems or bioclimatic systems, are aluminum outdoor structures equipped with adjustable rotating blades. With a touch of a button you adjust the angle of the blades enabling control of sunlight, ventilation, rain protection and temperature of your space.

## Alba Louvered Roof Pergolas

Alba is the embodiment of quality, flexibility, and luxury, which is the essence of Corradi USA. The many benefits provided by a louvered roof pergola are combined within its streamlined design, creating the perfect expression of modern and contemporary architectural styles.