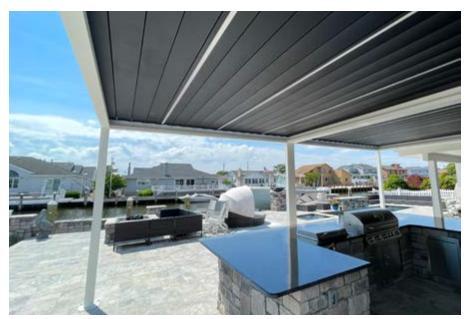

## Stratus Screen

for Alba louvered Roof Pergolas

Enclose your outdoor living space with Stratus drop screens custom made for your Alba louvered pergola.

Alba Louvered Roof with Stratus Screen Bella Outdoor Living, West Kelowna BC Canada

Alba Louvered Roof with Stratus XL Screen Outdoor Living Solutions, London ON Canada

Stratus is an exterior screen made by Corradi USA and specifically designed to integrate into most Corradi motorized pergola systems. They provide full enclosure, protection from the elements and optional privacy. The design of the Stratus is based on our shading industry leading Summit exterior screen. With a multitude of fabric and operation options, the Stratus has the flexibility to meet your specifications and desires. It is available both motorized or manual (depending on size). The square front of the cassette follows the architectural lines of the Alba, creating a seamless integration of the Stratus. For wider widths, the Stratus XL is available with a larger, partially curved, headbox. ShyZip® tracks are also offered for complete enclosure and control. Not just a mere accessory, the Stratus is the perfect addition to your louvered roof pergola giving you complete control of your outdoor living space.