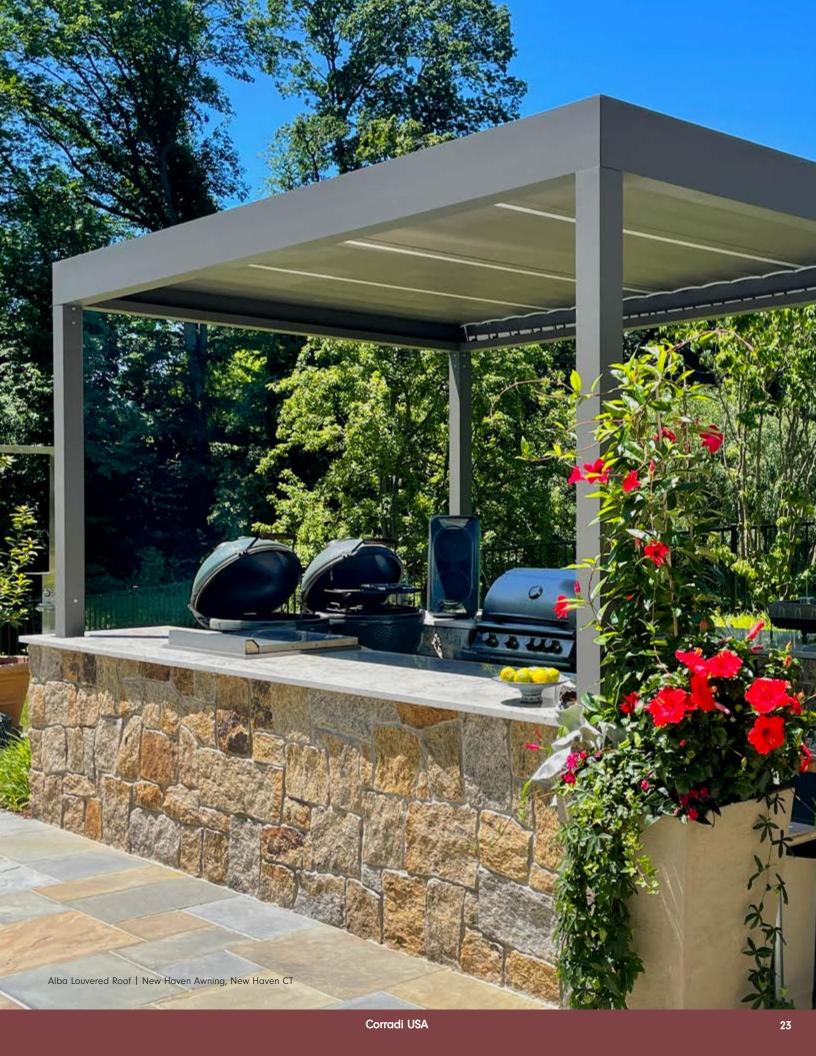

## Louvered Roof Pergolas

**Bioclimatics** 

Create your own bioclimate providing maximum comfort, control and beautiful design.

Louvered Roof Pergolas, often called louvered systems or bioclimatic systems, are aluminum outdoor structures equipped with adjustable rotating blades. With a touch of a button you adjust the angle of the blades enabling control of sunlight, ventilation, rain protection and temperature of your space.

## Alba Louvered Roof Pergolas

Alba is the embodiment of quality, flexibility, and luxury, which is the essence of Corradi USA. The many benefits provided by a louvered roof pergola are combined within its streamlined design, creating the perfect expression of modern and contemporary architectural styles.

Alba Louvered Roof | Bella Outdoor Living, West Kelowna BC Canada Photo by Casslyn Photography