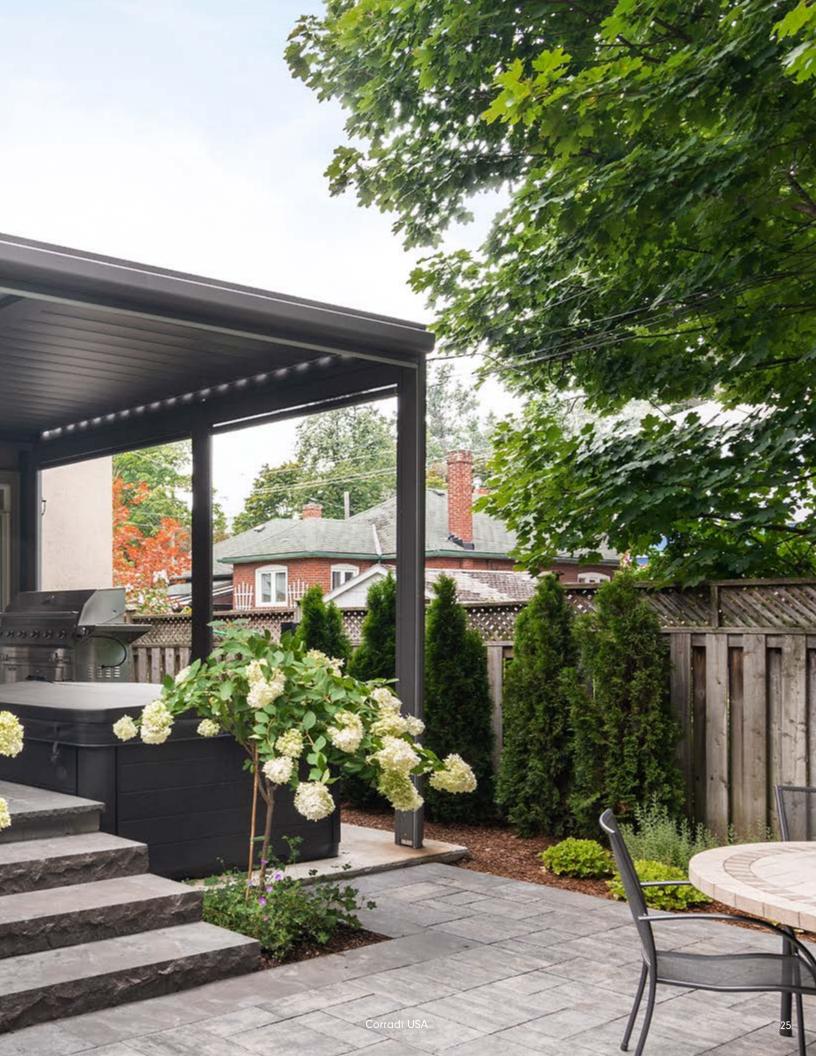

## Louvered Roof Pergolas

**Bioclimatics** 

Create your own bioclimate providing maximum comfort, control and beautiful design.

Louvered Roof Pergolas, often called louvered systems or bioclimatic systems, are aluminum outdoor structures equipped with adjustable rotating blades. With a touch of a button you adjust the angle of the blades enabling control of sunlight, ventilation, rain protection and temperature of your space.

## Alba Louvered Roof Pergolas

Alba is the embodiment of quality, flexibility, and luxury, which is the essence of Corradi USA. The many benefits provided by a louvered roof pergola are combined within its streamlined design, creating the perfect expression of modern and contemporary architectural styles.