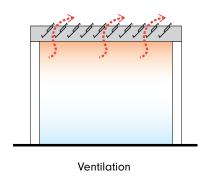

## Louvered Roof Pergolas

**Bioclimatics** 

Create your own bioclimate providing maximum comfort, control and beautiful design.

Louvered Roof Pergolas, often called louvered systems or bioclimatic systems, are aluminum outdoor structures equipped with adjustable rotating blades. With a touch of a button you adjust the angle of the blades enabling control of sunlight, ventilation, rain protection and temperature of your space.

By changing the blade angle you can control the sunlight and the amount of natural ventilation in the space below. As a result, you control the space temperature. This creates the custom microclimate desired. When completely closed, the roof is waterproof with a gutter system integrated into the pillars for drainage. Blades are convex and designed to channel water to the sides. The rotation of the blades creates an environment that is comfortable year-round.