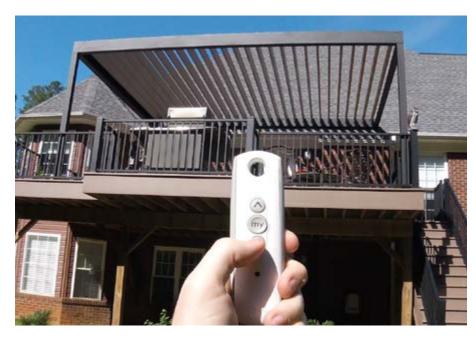

#### RADIO CONTROLLED

Alba uses a low voltage piston driven motor, also known as a pneumatic electric linear actuator. This 24V motor is fitted on the single longitudinal side of the Alba and is housed inside a  $5^{\rm tx}20^{\rm tt}$  weatherproof enclosure mounted on top of the structure. It is operated easily by a Somfy wireless transmitter.

Motorization is provided with a low voltage (24V) piston driven motor, also known as a pneumatic electric linear actuator. Composed of a simple piston inside a hollow cylinder, pneumatic linear actuators are the perfect way to control a louvered roof system. The roof blades rotate up to 150 degrees, which gives you precise comfort control of your space. The motor is maintenance-free, has a long life span, and is very energy efficient. And, Alba features Somfy brand remote controls, which are the benchmark of the shading industry.