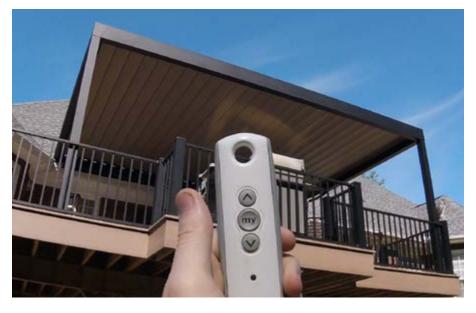

#### RADIO CONTROLLED

Alba uses a low voltage piston driven motor, also known as a pneumatic electric linear actuator. This 24V motor is fitted on the single longitudinal side of the Alba and is housed inside a  $5^{\rm tx}20^{\rm tt}$  weatherproof enclosure mounted on top of the structure. It is operated easily by a Somfy wireless transmitter.

Motorization is provided with a low voltage (24V) piston driven motor, also known as a pneumatic electric linear actuator. Composed of a simple piston inside a hollow cylinder, pneumatic linear actuators are the perfect way to control a louvered roof system. The roof blades rotate up to 150 degrees, which gives you precise comfort control of your space. The motor is maintenance-free, has a long life span, and is very energy efficient. And, Alba features Somfy brand remote controls, which are the benchmark of the shading industry.