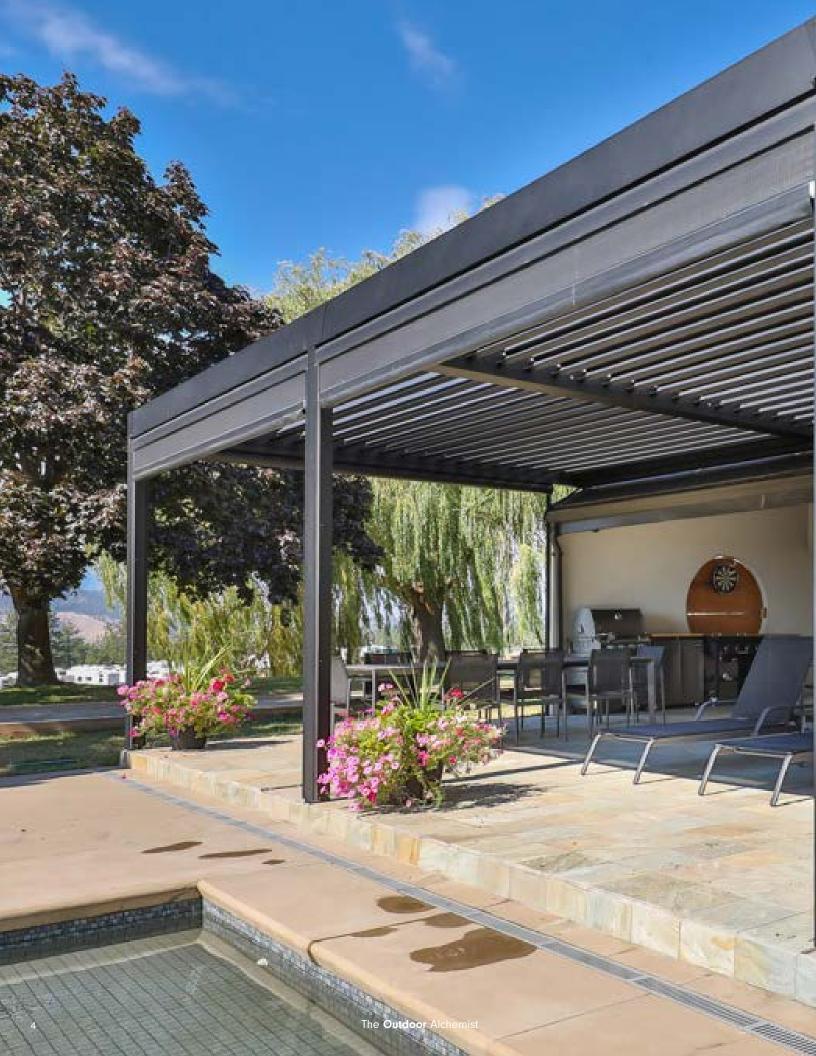

## Louvered Roof Pergolas

**Bioclimatics** 

Create your own bioclimate providing maximum comfort, control and beautiful design.

Louvered Roof Pergolas, often called louvered systems or bioclimatic systems, are aluminum outdoor structures equipped with adjustable rotating blades. With a touch of a button you adjust the angle of the blades enabling control of sunlight, ventilation, rain protection and temperature of your space.

## Alba Louvered Roof Pergolas

Alba is the embodiment of quality, flexibility, and luxury, which is the essence of Corradi USA. The many benefits provided by a louvered roof pergola are combined within its streamlined design, creating the perfect expression of modern and contemporary architectural styles.

By changing the blade angle you can control the sunlight and the amount of natural ventilation in the space below. As a result, you control the space temperature. This creates the custom microclimate desired. When completely closed, the roof is waterproof with a gutter system integrated into the pillars for drainage. Blades are convex and designed to channel water to the sides. The rotation of the blades creates an environment that is comfortable year-round.