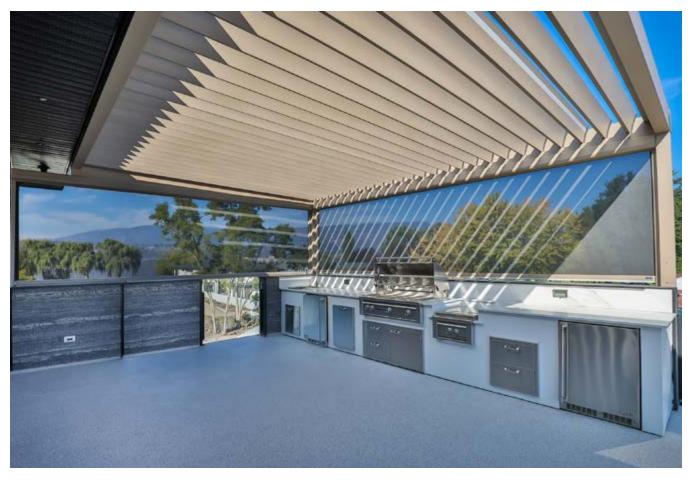

## Stratus Screen

for Alba louvered Roof Pergolas

Enclose your outdoor living space with Stratus drop screens custom made for your Alba louvered pergola.

Alba Louvered Roof with Stratus Screen Bella Outdoor Living, West Kelowna BC Canada

Alba Louvered Roof with Stratus XL Screen Outdoor Living Solutions, London ON Canada

Stratus is an exterior screen made by Corradi USA and specifically designed to integrate into most Corradi motorized pergola systems. They provide full enclosure, protection from the elements and optional privacy. The design of the Stratus is based on our shading industry leading Summit exterior screen. With a multitude of fabric and operation options, the Stratus has the flexibility to meet your specifications and desires. It is available both motorized or manual (depending on size). The square front of the cassette follows the architectural lines of the Alba, creating a seamless integration of the Stratus. For wider widths, the Stratus XL is available with a larger, partially curved, headbox. ShyZip® tracks are also offered for complete enclosure and control. Not just a mere accessory, the Stratus is the perfect addition to your louvered roof pergola giving you complete control of your outdoor living space.