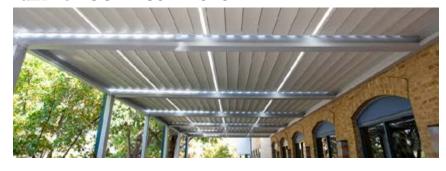

## LED Lighting

for Louvered Roof Pergolas

Enjoy your Alba outdoor living space all day and late into the night with ambient LED adjustable lighting.

Alba Louvered Roof custom cantilever The Deck Awning Company, Rockville MD

The Alba louvered roof pergola offers optional LED lights that can be integrated into the rotating blades. With the touch of a button you control the amount of ambient light. So whether the desired atmosphere calls for dimming the lights or full brightness, the choice is yours.