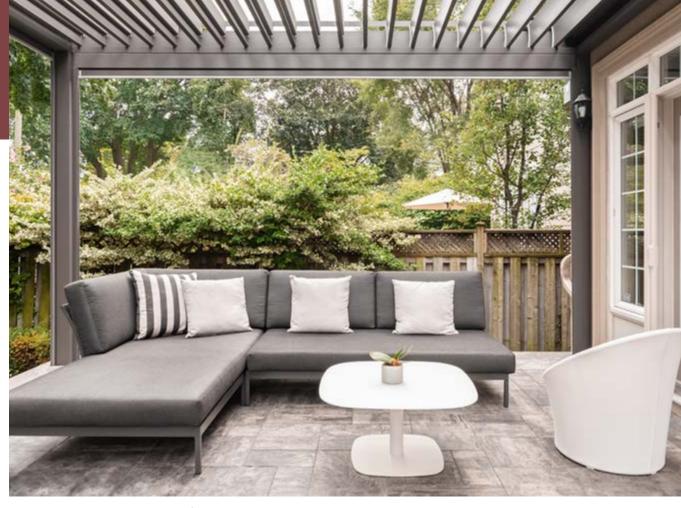

## Alba Louvered Roof Pergolas

Alba is the embodiment of quality, flexibility, and luxury, which is the essence of Corradi USA. The many benefits provided by a louvered roof pergola are combined within its streamlined design, creating the perfect expression of modern and contemporary architectural styles.

#### Rotate with the sun

Alba Louvered Roof | AZ Custom Designs, Scottsdale AZ

Alba Louvered Roof | Bella Outdoor Living, West Kelowna BC Canada

Alba Louvered Roof | Bella Outdoor Living, West Kelowna BC Canada