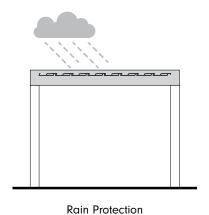

## Louvered Roof Pergolas

**Bioclimatics** 

Create your own bioclimate providing maximum comfort, control and beautiful design.

Louvered Roof Pergolas, often called louvered systems or bioclimatic systems, are aluminum outdoor structures equipped with adjustable rotating blades. With a touch of a button you adjust the angle of the blades enabling control of sunlight, ventilation, rain protection and temperature of your space.

#### AT BA Technical Data

**Alba** louvered roof pergolas are aluminum structures fitted with aluminum blades that can be rotated up to  $150^{\circ}$  using a wireless control to adjust sunlight, ventilation and rain protection.

By changing the blade angle you can control the sunlight and the amount of natural ventilation in the space below. As a result, you control the space temperature. This creates the custom microclimate desired. When completely closed, the roof is waterproof with a gutter system integrated into the pillars for drainage. Blades are convex and designed to channel water to the sides. The rotation of the blades creates an environment that is comfortable year-round.