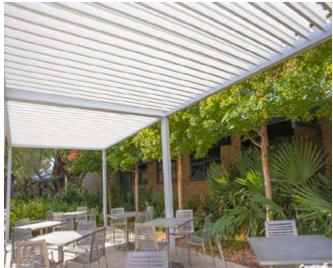

## Louvered Roof Pergolas

**Bioclimatics** 

Create your own bioclimate providing maximum comfort, control and beautiful design.

Louvered Roof Pergolas, often called louvered systems or bioclimatic systems, are aluminum outdoor structures equipped with adjustable rotating blades. With a touch of a button you adjust the angle of the blades enabling control of sunlight, ventilation, rain protection and temperature of your space.

## Alba Louvered Roof Pergolas

Alba is the embodiment of quality, flexibility, and luxury, which is the essence of Corradi USA. The many benefits provided by a louvered roof pergola are combined within its streamlined design, creating the perfect expression of modern and contemporary architectural styles.