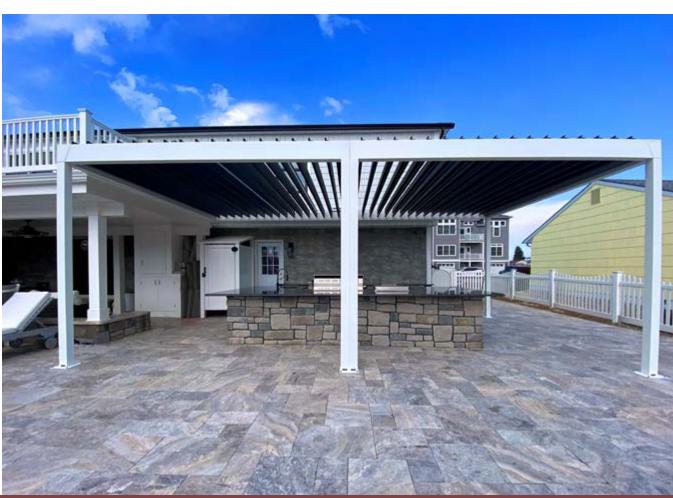

## Louvered Roof Pergolas

**Bioclimatics** 

Create your own bioclimate providing maximum comfort, control and beautiful design.

Louvered Roof Pergolas, often called louvered systems or bioclimatic systems, are aluminum outdoor structures equipped with adjustable rotating blades. With a touch of a button you adjust the angle of the blades enabling control of sunlight, ventilation, rain protection and temperature of your space.

## Alba Louvered Roof Pergolas

Alba is the embodiment of quality, flexibility, and luxury, which is the essence of Corradi USA. The many benefits provided by a louvered roof pergola are combined within its streamlined design, creating the perfect expression of modern and contemporary architectural styles.

By changing the blade angle you can control the sunlight and the amount of natural ventilation in the space below. As a result, you control the space temperature. This creates the custom microclimate desired. When completely closed, the roof is waterproof with a gutter system integrated into the pillars for drainage. Blades are convex and designed to channel water to the sides. The rotation of the blades creates an environment that is comfortable year-round.