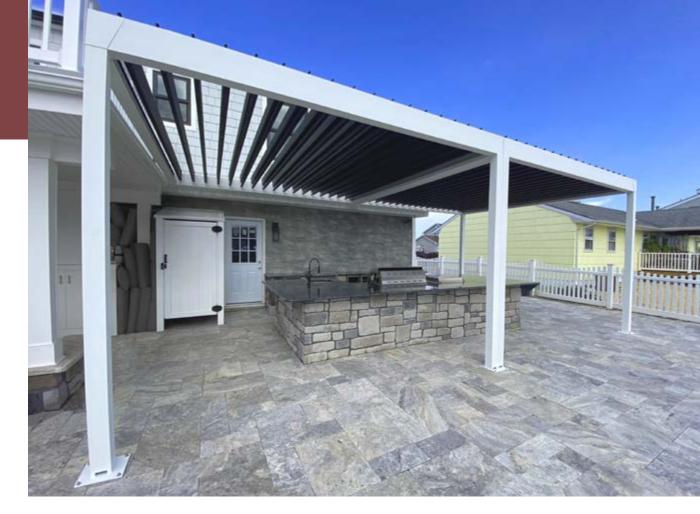

## Louvered Roof Pergolas

**Bioclimatics** 

Create your own bioclimate providing maximum comfort, control and beautiful design.

Louvered Roof Pergolas, often called louvered systems or bioclimatic systems, are aluminum outdoor structures equipped with adjustable rotating blades. With a touch of a button you adjust the angle of the blades enabling control of sunlight, ventilation, rain protection and temperature of your space.

## Alba Louvered Roof Pergolas

Alba is the embodiment of quality, flexibility, and luxury, which is the essence of Corradi USA. The many benefits provided by a louvered roof pergola are combined within its streamlined design, creating the perfect expression of modern and contemporary architectural styles.

By changing the blade angle you can control the sunlight and the amount of natural ventilation in the space below. As a result, you control the space temperature. This creates the custom microclimate desired. When completely closed, the roof is waterproof with a gutter system integrated into the pillars for drainage. Blades are convex and designed to channel water to the sides. The rotation of the blades creates an environment that is comfortable year-round.