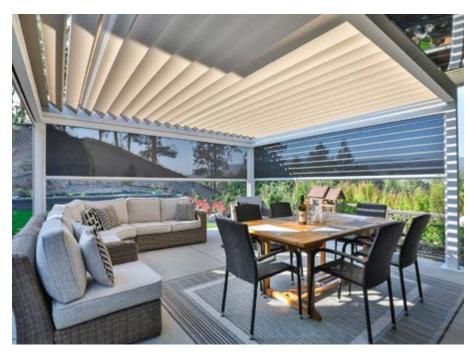

## Louvered Roof Pergolas

**Bioclimatics** 

Create your own bioclimate providing maximum comfort, control and beautiful design.

Louvered Roof Pergolas, often called louvered systems or bioclimatic systems, are aluminum outdoor structures equipped with adjustable rotating blades. With a touch of a button you adjust the angle of the blades enabling control of sunlight, ventilation, rain protection and temperature of your space.

## Alba Louvered Roof Pergolas

Alba is the embodiment of quality, flexibility, and luxury, which is the essence of Corradi USA. The many benefits provided by a louvered roof pergola are combined within its streamlined design, creating the perfect expression of modern and contemporary architectural styles.

By changing the blade angle you can control the sunlight and the amount of natural ventilation in the space below. As a result, you control the space temperature. This creates the custom microclimate desired. When completely closed, the roof is waterproof with a gutter system integrated into the pillars for drainage. Blades are convex and designed to channel water to the sides. The rotation of the blades creates an environment that is comfortable year-round.