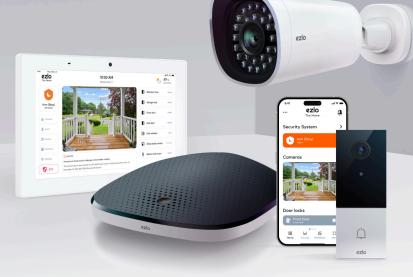

# When Dealers Speak. We Listen.

The Ezlo Protect security platform is designed with the security dealer in mind. We are committed to the rapid deployment of dealer feedback and always providing a state-of-the-art system for your customers. Ezlo Protect provides an open, secure, and hardware-agnostic platform, including the industry's first 10" touchscreen. With 345 MHz, Z-Wave, ZigBee, and WiFi on board, users can integrate anything, automate anything, and visualize everything.