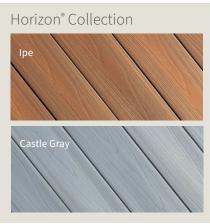

The Horizon<sup>®</sup> Collection includes a sweeping cathedral grain with dramatic streaking that emulates exotic hardwoods.