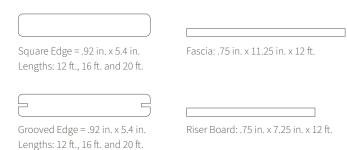

## Backed by a lifetime performance warranty and a 50-year stain and fade warranty.

- Durable composite core helps resist splintering, rotting, cracking, insects and decay.
- Four-sided PermaTech® cap layer provides superior protection and fade resistance.
- Premium PE material includes 94% recycled material.
- The flat-profile bottom provides a sturdy feel, reminiscent of traditional lumber.
- Finished surface on top and bottom is ideal for second-story decks.
- Reversible boards reduce waste and save time and money.
- Matching fascia and risers available in all colors.