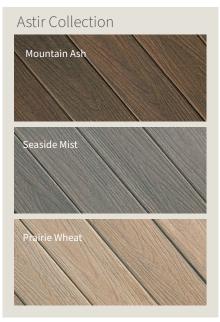

The Astir Collection features a rustic cathedral grain and three fresh, nature-inspired multi-tonal hues influenced by the harmony of beautiful outdoor landscapes.

The Symmetry® Collection features a low-gloss formula and micro-texturing to create a wire-brushed finish.