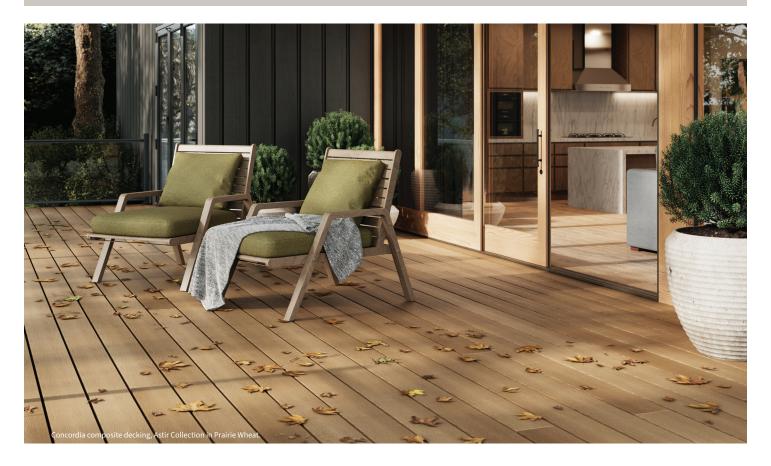

## Timeless style, unmatched versatility.

Concordia™ premium PE composite decking now includes three distinct collections – Symmetry, Horizon and Astir – combining classic and on-trend colors and grain patterns with unbeatable performance.

The Astir Collection features a rustic cathedral grain and three fresh, nature-inspired multi-tonal hues influenced by the harmony of beautiful outdoor landscapes.

The Symmetry® Collection features a low-gloss formula and micro-texturing to create a wire-brushed finish.