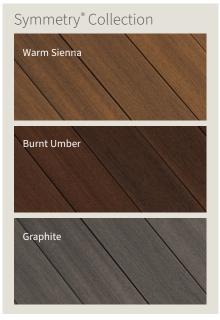

The Astir Collection features a rustic cathedral grain and three fresh, nature-inspired multi-tonal hues influenced by the harmony of beautiful outdoor landscapes.

The Symmetry® Collection features a low-gloss formula and micro-texturing to create a wire-brushed finish.