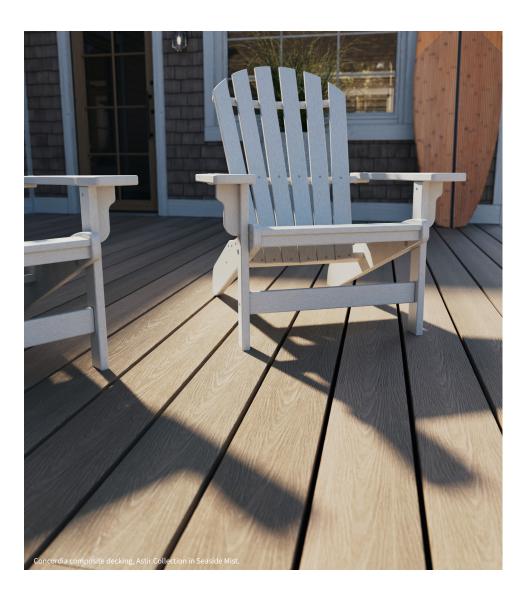

The Astir Collection features a rustic cathedral grain and three fresh, nature-inspired multi-tonal hues influenced by the harmony of beautiful outdoor landscapes.

The Symmetry® Collection features a low-gloss formula and micro-texturing to create a wire-brushed finish.