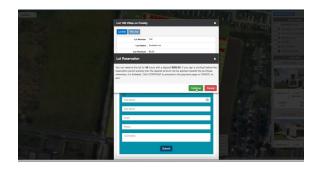

#### **Online Lot Reservation**

Using LotVue's interactive site map on your website, homebuyers can pick their lot and reserve it with their credit card. It's that simple. Create a sense of urgency and speed up the buying process.