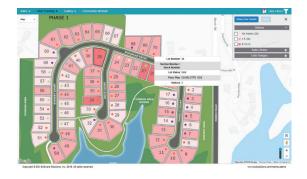

### **Lot Click Analytics**

Get accurate and timely click data that shows which lots are being clicked on by prospective buyers. Lot click analytics aggregates click data across all communities into a single dashboard. Heatmaps display community-level click data that can be used to determine lot premiums and forecast their demand.