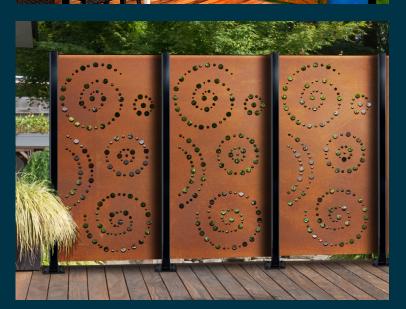

# **36" x 72" x 3/4" Corten Steel Panels** 5 Laser-Cut Patterns | 4 Privacy Levels

LEAF 70% Privacy (OXY002)

GALAXY 70% Privacy (OXY003)

75% Privacy (OXY001)

BAMBOO 80% Privacy (OXY004)

SPIRAL 85% Privacy (OXY005)