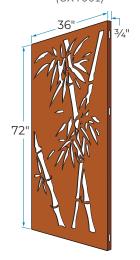

# **36" x 72" x 3/4" Corten Steel Panels** 5 Laser-Cut Patterns | 4 Privacy Levels

LEAF 70% Privacy (OXY002)

GALAXY 70% Privacy (OXY003)

75% Privacy (OXY001)

BAMBOO 80% Privacy (OXY004)

SPIRAL 85% Privacy (OXY005)