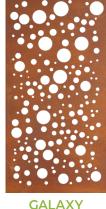

# **36" x 72" x 3/4" Corten Steel Panels** 5 Laser-Cut Patterns | 4 Privacy Levels

LEAF 70% Privacy (OXY002)

GALAXY 70% Privacy (OXY003)

75% Privacy (OXY001)

BAMBOO 80% Privacy (OXY004)

SPIRAL 85% Privacy (OXY005)