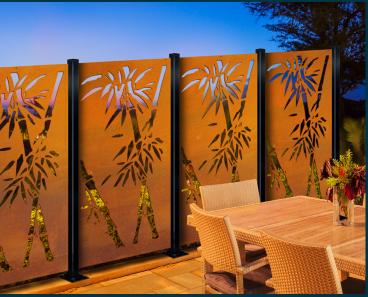

# **36" x 72" x 3/4" Corten Steel Panels** 5 Laser-Cut Patterns | 4 Privacy Levels

LEAF 70% Privacy (OXY002)

GALAXY 70% Privacy (OXY003)

75% Privacy (OXY001)

BAMBOO 80% Privacy (OXY004)

SPIRAL 85% Privacy (OXY005)