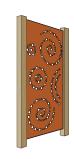

# **36" x 72" x 3/4" Corten Steel Panels** 5 Laser-Cut Patterns | 4 Privacy Levels

LEAF 70% Privacy (OXY002)

GALAXY 70% Privacy (OXY003)

75% Privacy (OXY001)

BAMBOO 80% Privacy (OXY004)

SPIRAL 85% Privacy (OXY005)