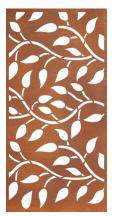

# **36" x 72" x 3/4" Corten Steel Panels** 5 Laser-Cut Patterns | 4 Privacy Levels

LEAF 70% Privacy (OXY002)

GALAXY 70% Privacy (OXY003)

75% Privacy (OXY001)

BAMBOO 80% Privacy (OXY004)

SPIRAL 85% Privacy (OXY005)