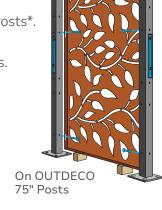

# Easy Installation

 Panels are engineered with slots on all four sides which align with pre-drilled holes on OUTDECO Steel Posts\*.

 Panels can be installed in vertical or horizontal orientations on OUTDECO Posts\*.

 Panels can also be installed on 4" x 4" timber posts or hung on walls or fences.

Wall or Fence Direct-Mount

On 4"x 4"x 75" Timber Posts

Post & Frame Components\*

75" Surface-Mount Post (ODP75) 96" In-Ground Post (ODP96) \* Sold separately.