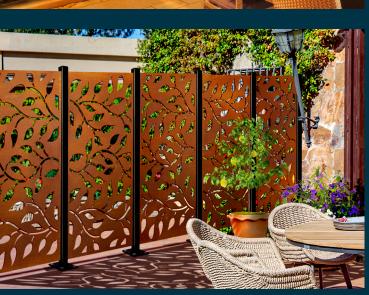

# **36" x 72" x 3/4" Corten Steel Panels** 5 Laser-Cut Patterns | 4 Privacy Levels

LEAF 70% Privacy (OXY002)

GALAXY 70% Privacy (OXY003)

75% Privacy (OXY001)

BAMBOO 80% Privacy (OXY004)

SPIRAL 85% Privacy (OXY005)