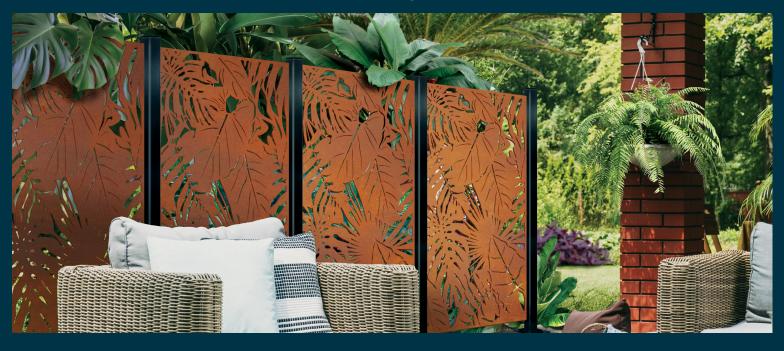

# **36" x 72" x 3/4" Corten Steel Panels** 5 Laser-Cut Patterns | 4 Privacy Levels

LEAF 70% Privacy (OXY002)

GALAXY 70% Privacy (OXY003)

75% Privacy (OXY001)

BAMBOO 80% Privacy (OXY004)

SPIRAL 85% Privacy (OXY005)