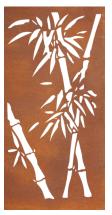

# **36" x 72" x 3/4" Corten Steel Panels** 5 Laser-Cut Patterns | 4 Privacy Levels

LEAF 70% Privacy (OXY002)

GALAXY 70% Privacy (OXY003)

75% Privacy (OXY001)

BAMBOO 80% Privacy (OXY004)

SPIRAL 85% Privacy (OXY005)