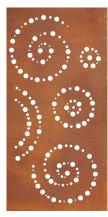

# **36" x 72" x 3/4" Corten Steel Panels** 5 Laser-Cut Patterns | 4 Privacy Levels

LEAF 70% Privacy (OXY002)

GALAXY 70% Privacy (OXY003)

75% Privacy (OXY001)

BAMBOO 80% Privacy (OXY004)

SPIRAL 85% Privacy (OXY005)