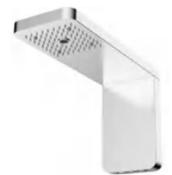

#### MODEL:DLY080-1

Product Size:1140x600mm Material:Stainless steel frame Thermostatic mixer with 3 push button diverters Stainless steel shelf SS concealed top shower Brass hand shower with holder Brass spout 1.5M Stainless steel shower hose