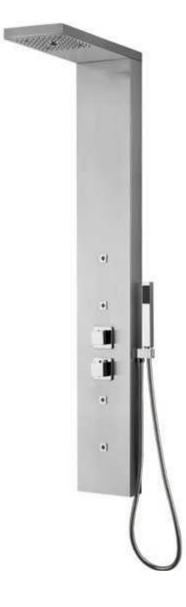

#### MODEL:DLY038L

Product Size:1400X200mm Material:Brushed stainless steel frame 3-function normal mixer SS top shower Brass shower holder stainless steel hand shower PVC shower hose Shelf