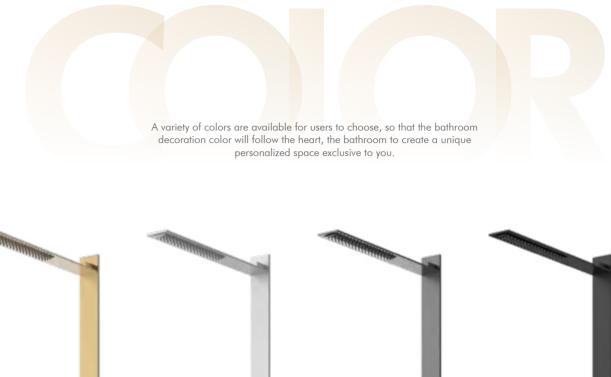

## COLOR **CUSTOMIZATION**

Brushed

**Brushed** Copper

**Brushed Nickel** 

Brushed Rose Gold

Chrome

Mirror

Polished Gold

polished Nickel

**Brushed Black** 

**Brushed Gold** 

Brushed Gun Metal

Oil Rubbed Bronze

Matte Black

Matte White

Polished Rose Gold

Polished Gun Metal