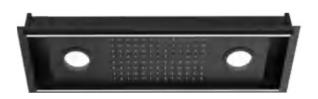

#### MODEL:DLY038L

Product Size:1400X200mm Material:Brushed stainless steel frame 3-function normal mixer SS top shower Brass shower holder stainless steel hand shower PVC shower hose Shelf

#### MODEL:DLY038

Product Size: 1400X200mm Material:Brushed stainless steel frame 3-function single level mixer ABS top shower Stainless steel body jets Brass shower holder Brass hand shower Stainless steel shower hose Shelf