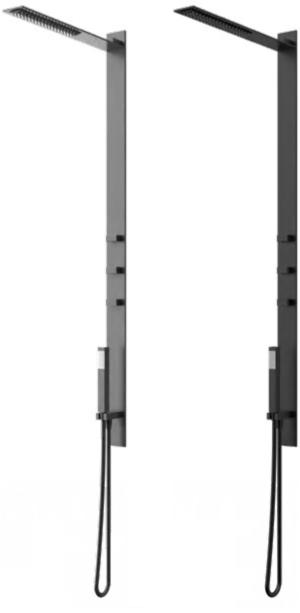

# MODEL:LTA052

Size:1300x70mm Body:Stainless steel,Concealed Top Shower:SS,500\*70mm,single function Mixer:Brass,Rotary mechanical mixer,2 functions Hand Shower:Brass with brass holder Shower Hose:1.5m SS

# MODEL:LTA052