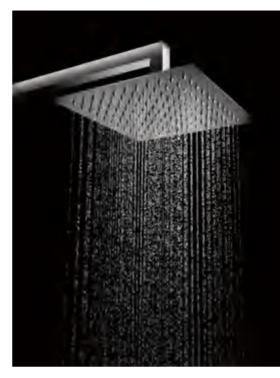

### A truly beautiful experience with water

The water holes on the top are dense, so that the water flow covers the whole body to a greater extent, like a rain curtain that completely embraces and warms your body, allowing you to immerse yourself wholeheartedly