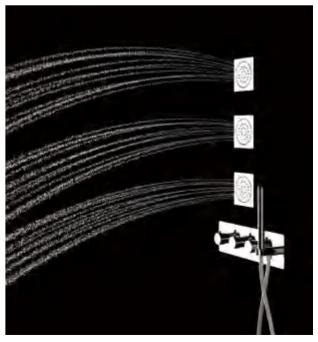

### **Functional** Layout Diagram

38

Rain Mode

Mist Mode

Spout Mode

Hand Shower Mode

Rain Mode

Mist Mode

Spout Mode

Hand Shower Mode