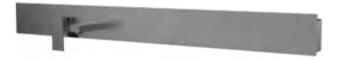

#### MODEL:DLY080-1

Product Size:1140x600mm Material:Stainless steel frame Thermostatic mixer with 3 push button diverters Stainless steel shelf SS concealed top shower Brass hand shower with holder Brass spout 1.5M Stainless steel shower hose