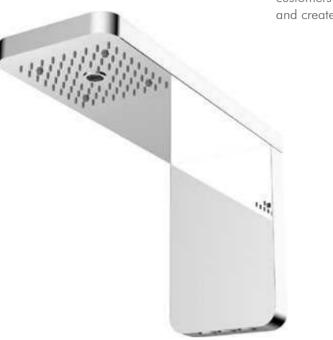

#### MODEL:LTA5018

Top Shower Size:620\*320mm Function:3 functions(rain,2 waterfall) with LED light Faucet:Thermostatic mixer with 4 push botton diverters and flow control Hand Shower:Brass with brass holder Shower Hose:1.5m SS

#### MODEL:LTA5015

Top Shower Size:1014\*214mm Function:3 functions(rain,2 waterfall) with LED lights Faucet:Thermostatic mixer with 4 push botton diverters and flow control Hand Shower:Brass with brass holder Shower Hose:1.5m SS