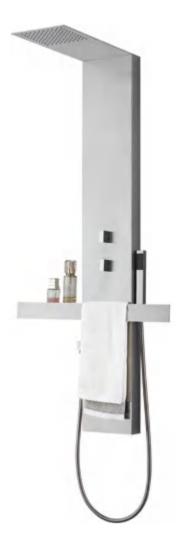

#### MODEL:DLY053-1

Product Size:1200X500mm Material:Stainless steel frame 2-function normal mixer Stainless steel top shower Brass shower holder Brass hand shower Stainless steel shower hose Shelf

— 16