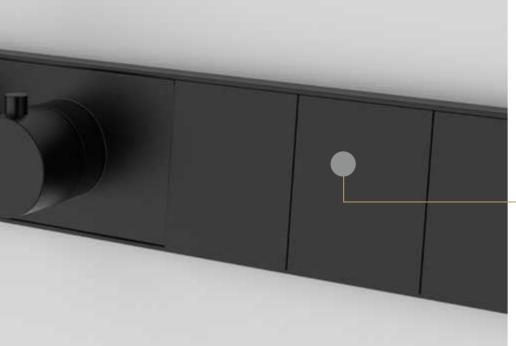

:rain,2 water fall Material: SUS304 With LED light



MODEL: DPG5109-1 Product Size:714x214mm Function:rain,2 water fall Material: SUS304 With LED light



#### MODEL: DPG5109-4

Product Size:714x214mm Function:rain,mist,2 water fall Material: SUS304 With LED light



MODEL: DPG5109-6 Product Size:714x214mm Function:rain,mist Material: SUS304 With LED light





#### MODEL: DPG5109-2

Product Size:714x214mm Function:rain,2 speakers Material: SUS304 With LED light



#### MODEL: DPG5110-4

Product Size:1014x214mm Function:rain,mist,2 speakers,2 water fall Material: SUS304 With LED light



#### MODEL: DPG5109-3

Product Size:714x214mm Function:rain Material: SUS304 With LED light



#### MODEL: DPG5110-1

Product Size:1014x214mm Function:rain,2 water fall Material: SUS304 With LED light





One push button one function Can be 2-6 functions

#### MODEL:LTA1125CZ

Faucet Size:564\*80mm Function:Thermostatic mixer with 4 push botton diverters and flow control Hand Shower:Brass with brass holder Shower Hose:1.5m SS









One push button one function Can be 2-6 functions

#### MODEL:LTA1135CZ

Faucet Size:476\*80mm Function:Thermostatic mixer with 4 push botton diverters Hand Shower:Brass with brass holder Shower Hose:1.5m SS





### MODEL:G197-1

Size:1500x230mm Body:Brushed SS,adjustable Top Shower:ABS,concealed Mixer:Brass,Mechanical mixer,3 functions Shelf:SS Hand Shower:ABS with brass holder Shower Hose:1.5m SS



# **REDUCED.** SYSTEMIC. ESSENTIAL.

Every drop of water seems to be carefully crafted, full of dynamic vitality, or soft like gauze, or full like grains.