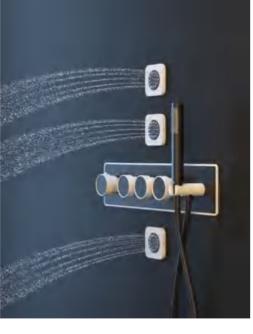

1

Shower head size: $\Phi$ 307mm Bluetooth speaker size: $\Phi$ 157mm,2pcs 2-function SS Shower head(Rain,Mist) 3-function thermostatic mixer with brass hold SS hand shower 1.5M PVC flexible hose SS shelf

### SYMPHONY OF WATER



Milo lets you take a break from the hustle and bustle and step into another world: a world where playing with the water, bathed in soft colored lights and relaxing music will lift your spirits and bring you back to life. Join the shower symphony that awakens all the senses.

**VALVE BODY** 

. .







### A truly beautiful experience with water

The water holes on the top are dense, so that the water flow covers the whole body to a greater extent, like a rain curtain that completely embraces and warms your body, allowing you to immerse yourself wholeheartedly



### Massage side spray

Three back massage side jets, through jetting water on the body, stimulate acupuncture points, relieve physical and mental fatigue, and double the bathing experience



Bathroom Inspirations

38









Rain Mode

Mist Mode





Spout Mode

Hand Shower Mode



### Customize to create your bathing atmosphere

A variety of color LED lights can be switched at will, creating the mood and atmosphere you want, and enjoying the beauty of bathing



Body Jet Mode



### Valve Body



### **Functional** Layout Diagram







### Professional SPA Bathing Experience





#### MODEL:LTA5006A

Shower head size:700X380mm 5-function SS Shower head (rain,mist,spout,Double waterfalls) Thermostatic 6-function mixer with shower bracket Brass hand shower 1.5M SS flexible hose SS she