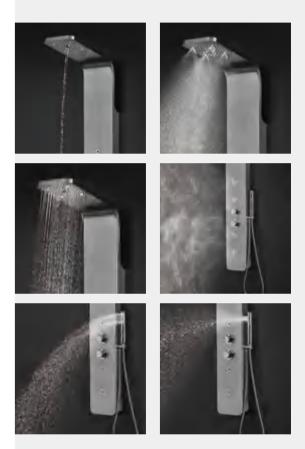

### Three water outlet modes

Three water outlet modes bring you different water experience.

Rain not only covers your head and shoulders, it gently envelops your whole body with thousands of micro-droplets.

Modern handheld shower, the dense colloidal particles spray water at the same time, the water droplets slide off the skin, sweeping away fatigue, and spreading the comfort all over the body.

**Concealed water outlet**, convenient and guick water intake.

1 Rain Broadly sprayed surging water Experience the feeling of fast rain

#### Bathroom Inspirations

2 Waterfall Method of natural waterfalls out of water Enjoy comfortable shower