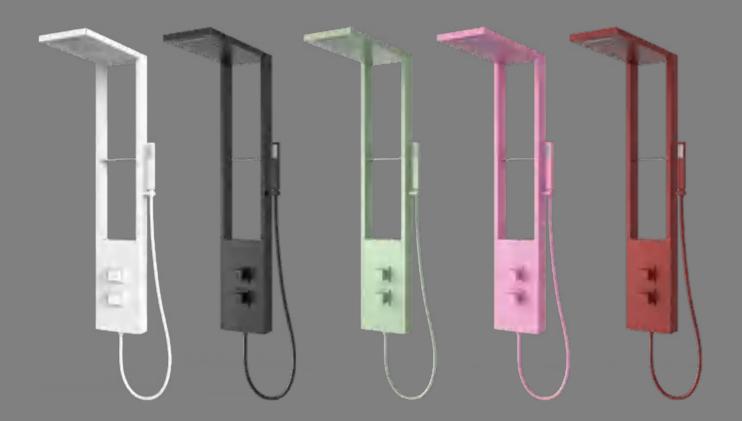

## COLOR **CUSTOMIZATION**

Brushed

**Brushed** Copper

**Brushed Nickel** 

Brushed Rose Gold

Chrome

Mirror

Polished Gold

polished Nickel

**Brushed Black** 

**Brushed Gold** 

Brushed Gun Metal

Oil Rubbed Bronze

Matte Black

Matte White

Polished Rose Gold

Polished Gun Metal