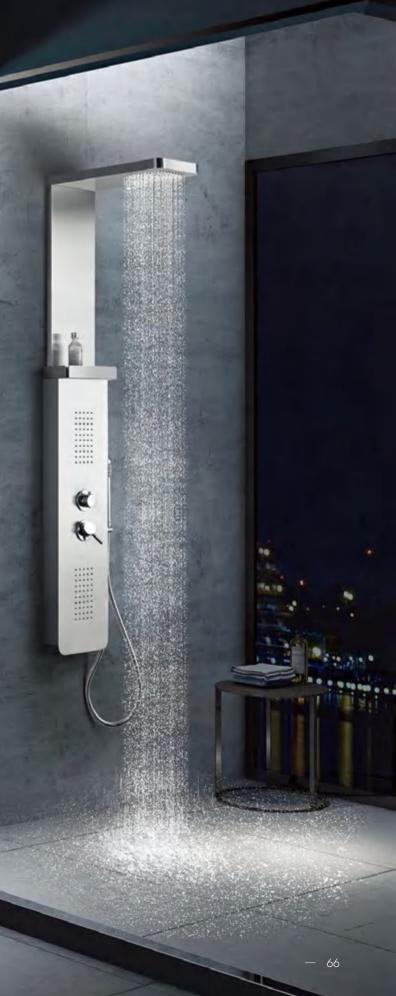

#### MODEL:DLY080-1

Product Size:1140x600mm Material:Stainless steel frame Thermostatic mixer with 3 push button diverters Stainless steel shelf SS concealed top shower Brass hand shower with holder Brass spout 1.5M Stainless steel shower hose