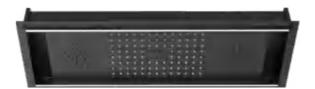

#### MODEL:DLY038L

Product Size:1400X200mm Material:Brushed stainless steel frame 3-function normal mixer SS top shower Brass shower holder stainless steel hand shower PVC shower hose Shelf