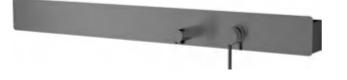

#### MODEL:DLY038L

Product Size:1400X200mm Material:Brushed stainless steel frame 3-function normal mixer SS top shower Brass shower holder stainless steel hand shower PVC shower hose Shelf