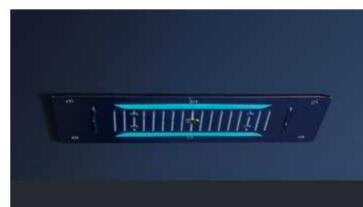

oles on the top are dense, so that the water flow covers the whole body to a greater extent, like a rain curtain that completely embraces and warms your body, allowing you to immerse yourself wholeheartedly



### Massage side spray

Three back massage side jets, through jetting water on the body, stimulate acupuncture points, relieve physical and mental fatigue, and double the bathing experience



Bathroom Inspirations

38









Rain Mode

Mist Mode





Spout Mode

Hand Shower Mode



### Customize to create your bathing atmosphere

A variety of color LED lights can be switched at will, creating the mood and atmosphere you want, and enjoying the beauty of bathing



Body Jet Mode



### Valve Body



### **Functional** Layout Diagram







### Professional SPA Bathing Experience





#### MODEL:LTA5006A

Shower head size:700X380mm 5-function SS Shower head (rain,mist,spout,Double waterfalls) Thermostatic 6-function mixer with shower bracket Brass hand shower 1.5M SS flexible hose SS shelf

#### Bathroom Inspirations



Eli canopy spray is equipped with rain, mist, spout, double waterfall 5 water outlet modes, bringing you a new water massage experience



## Customize to create your bathing atmosphere

A variety of color LED lights can be switched at will, creating the mood and atmosphere you want, and enjoying the beauty of bathing





#### MODEL:LTA5005A

Shower head size:400X600mm 3-function SS Shower head(rain,mist,spout) 4-function thermostatic mixer With LED lights and Bluetooth speaker Brass hand shower 1.5M SS flexible hose SS shelf

## Discover unparalleled