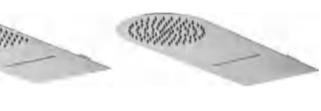

#### MODEL:DLY080-1

Product Size:1140x600mm Material:Stainless steel frame Thermostatic mixer with 3 push button diverters Stainless steel shelf SS concealed top shower Brass hand shower with holder Brass spout 1.5M Stainless steel shower hose

#### MODEL:DLY038L

Product Size:1400X200mm Material:Brushed stainless steel frame 3-function normal mixer SS top shower Brass shower holder stainless steel hand shower PVC shower hose Shelf

#### MODEL:DLY038

Product Size: 1400X200mm Material:Brushed stainless steel frame 3-function single level mixer ABS top shower Stainless steel body jets Brass shower holder Brass hand shower Stainless steel shower hose Shelf