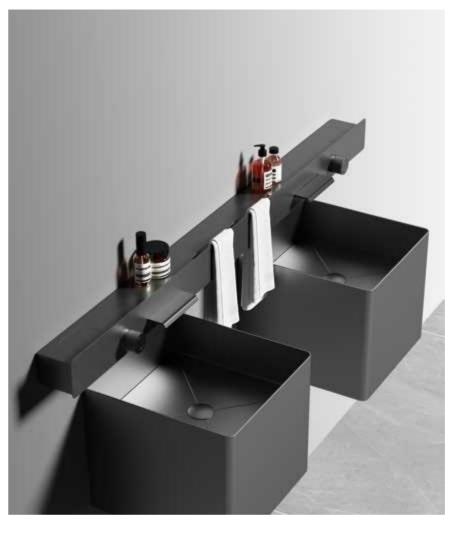

## Double faucet design efficient lifestyle.

High-value double-basin faucet design,which can be used at the same time.

Do not disturb each other, effectively improve life efficiency.

Large-area display platform to meet the needs of women's makeup and skin care display Men's shaving care, etc.

## Three-in-one super long storage platform

Integrates faucet, storage rack, and towel rack into one, making it easy and convenient to place items