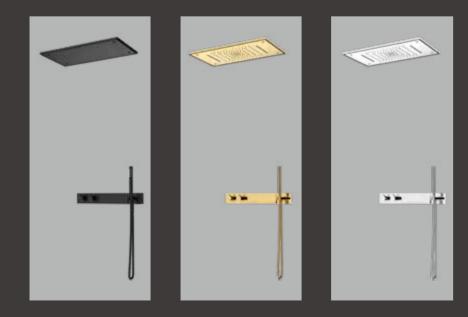

#### MODEL:DLY080-1

Product Size:1140x600mm Material:Stainless steel frame Thermostatic mixer with 3 push button diverters Stainless steel shelf SS concealed top shower Brass hand shower with holder Brass spout 1.5M Stainless steel shower hose