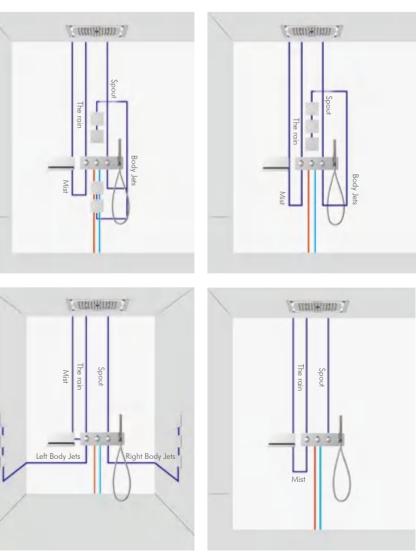

ruly beautiful experience with water

The water holes on the top are dense, so that the water flow covers the whole body to a greater extent, like a rain curtain that completely embraces and warms your body, allowing you to immerse yourself wholeheartedly



### Massage side spray

Three back massage side jets, through jetting water on the body, stimulate acupuncture points, relieve physical and mental fatigue, and double the bathing experience



Bathroom Inspirations

38









Rain Mode

Mist Mode





Spout Mode

Hand Shower Mode



### Customize to create your bathing atmosphere

A variety of color LED lights can be switched at will, creating the mood and atmosphere you want, and enjoying the beauty of bathing



Body Jet Mode



### Valve Body



### **Functional** Layout Diagram







### Professional SPA Bathing Experience





#### MODEL:LTA5006A

Shower head size:700X380mm 5-function SS Shower head (rain,mist,spout,Double waterfalls) Thermostatic 6-function mixer with shower bracket Brass hand shower 1.5M SS flexible hose SS shelf

#### Bathroom Inspirations



Eli canopy spray is equipped with rain, mist, spout, double waterfall 5 water outlet modes, bringing you a new water massage experience



## Customize to create your bathing atmosphere

A variety of color LED lights can be switched at will, creating the mood and atmosphere you want, and enjoying the beauty of bathing





#### MODEL:LTA5005A

Shower head size:400X600mm 3-function SS Shower head(rain,mist,spout) 4-function thermostatic mixer With LED lights and Bluetooth speaker Brass hand shower 1.5M SS