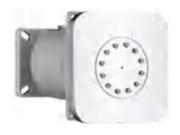

MODEL: PZT1004 Material: Brass Size:Ø60mm

MODEL: PZT1021-03 Material: Brass Size:80x80mm

MODEL: PZT1020 Material: Brass Size:124x124mm

MODEL: PZT1005 Material: Brass Size:Ø40mm

MODEL: PZT1008 Material: Brass Size:Ø60mm