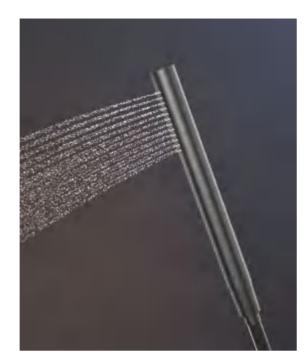

### Three water outlet modes

Three water outlet modes bring you different water experience.

Rain not only covers your head and shoulders, it gently envelops your whole body with thousands of micro-droplets.

Modern handheld shower, the dense colloidal particles spray water at the same time, the water droplets slide off the skin, sweeping away fatigue, and spreading the comfort all over the body.

**Concealed water outlet**, convenient and guick water intake.