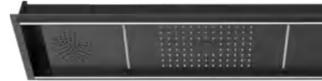

#### MODEL:DLY038

Product Size: 1400X200mm Material:Brushed stainless steel frame 3-function single level mixer ABS top shower Stainless steel body jets Brass shower holder Brass hand shower Stainless steel shower hose Shelf