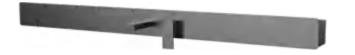

#### MODEL:DLY053-1

Product Size:1200X500mm Material:Stainless steel frame 2-function normal mixer Stainless steel top shower Brass shower holder Brass hand shower Stainless steel shower hose Shelf

— 16