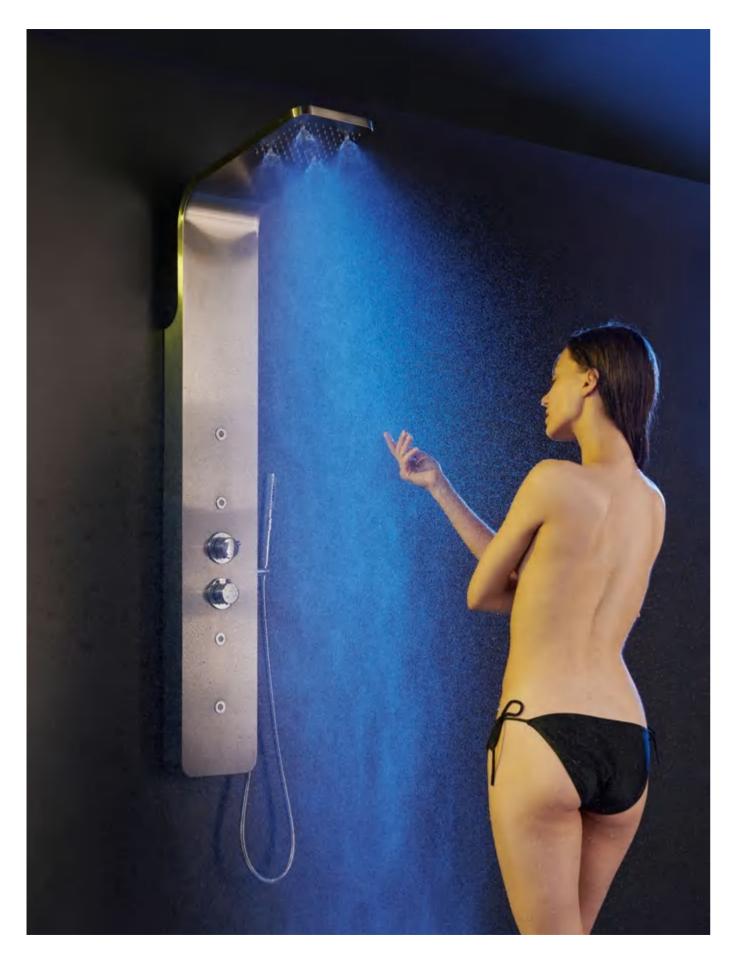

# **CEILING CONCEALED** SHOWER SET

DISCOVER UNPARALLE LED SHOWER ENJOYMENT:

Here, water shows the agility of life, and the water flow is cleverly designed to create ever-changing water harmony. Just imagine the fun spaces that await you.

### SYMPHONY OF WATER

Milo lets you take a break from the hustle and bustle and step into another world: a world where playing with the water, bathed in soft colored lights and relaxing music will lift your spirits and bring you back to life. Join the shower symphony that awakens all the senses.

### A truly beautiful experience with water

The water holes on the top are dense, so that the water flow covers the whole body to a greater extent, like a rain curtain that completely embraces and warms your body, allowing you to immerse yourself wholeheartedly

### Massage side spray

Three back massage side jets, through jetting water on the body, stimulate acupuncture points, relieve physical and mental fatigue, and double the bathing experience

Bathroom Inspirations

### Customize to create your bathing atmosphere

A variety of color LED lights can be switched at will, creating the mood and atmosphere you want, and enjoying the beauty of bathing

Body Jet Mode