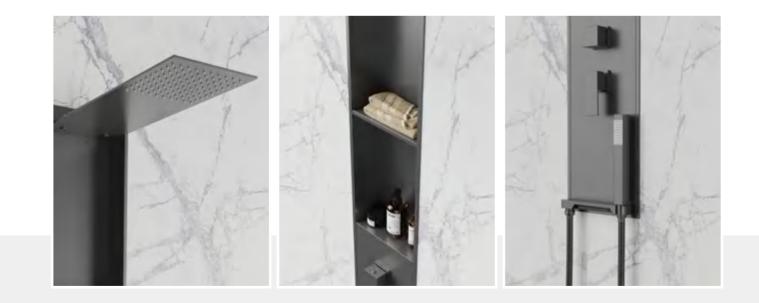

#### Bathroom Inspirations

### Ultra -long object space

The shelf/towel hanger/faucet/shower is intergrated.

① Rain

The water spray is crystal clear, dense and sufficient, and the water drops are not irritating. When you are under the ground, the water drops are gently wrapped from head to toe, freeing your hands Classic hand shower, dense colloidal particles spray water at the same time, the water droplets slide off the skin, sweep away fatigue, and spread the comfort all over the body.

2 Hand Shower