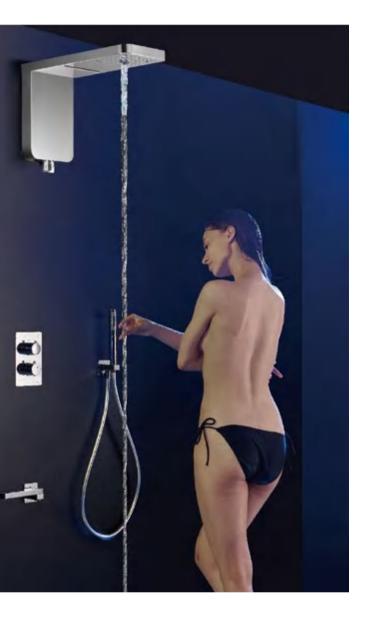

Modern handheld shower, the dense colloidal particles spray water at the same time, the water droplets slide off the skin, sweeping away fatigue, and spreading the comfort all over the body.

**Concealed water outlet**, convenient and guick water intake.