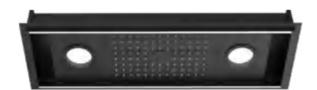

#### MODEL:DLY038

Product Size: 1400X200mm Material:Brushed stainless steel frame 3-function single level mixer ABS top shower Stainless steel body jets Brass shower holder Brass hand shower Stainless steel shower hose Shelf