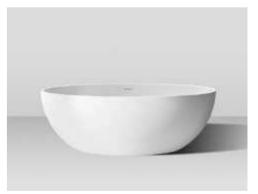

### **PRODUCT OPTIONAL**

Water drop bathtub

Model:YGS1002 Size:1550x785x570mm 1650x785x570mm 1750x785x570mm Material:Artificial stone

Oval bathtub

Model:YGS1001 Size:1500x765x540mm 1600x800x540mm 1700x855x540mm Material:Artificial stone