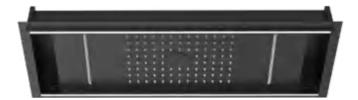

#### MODEL:DLY038L

Product Size:1400X200mm Material:Brushed stainless steel frame 3-function normal mixer SS top shower Brass shower holder stainless steel hand shower PVC shower hose Shelf