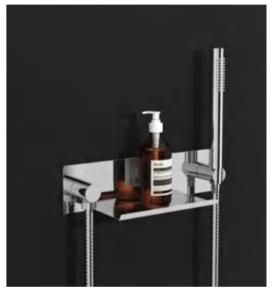

#### MODEL:DLY053-1

Product Size:1200X500mm Material:Stainless steel frame 2-function normal mixer Stainless steel top shower Brass shower holder Brass hand shower Stainless steel shower hose Shelf

— 16