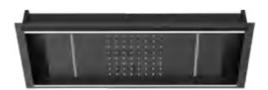

#### MODEL:DLY053-1

Product Size:1200X500mm Material:Stainless steel frame 2-function normal mixer Stainless steel top shower Brass shower holder Brass hand shower Stainless steel shower hose Shelf

— 16