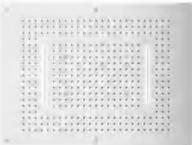

#### MODEL:LTA5018

Top Shower Size:620\*320mm Function:3 functions(rain,2 waterfall) with LED light Faucet:Thermostatic mixer with 4 push botton diverters and flow control Hand Shower:Brass with brass holder Shower Hose:1.5m SS

#### MODEL:LTA5015

Top Shower Size:1014\*214mm Function:3 functions(rain,2 waterfall) with LED lights Faucet:Thermostatic mixer with 4 push botton diverters and flow control Hand Shower:Brass with brass holder Shower Hose:1.5m SS