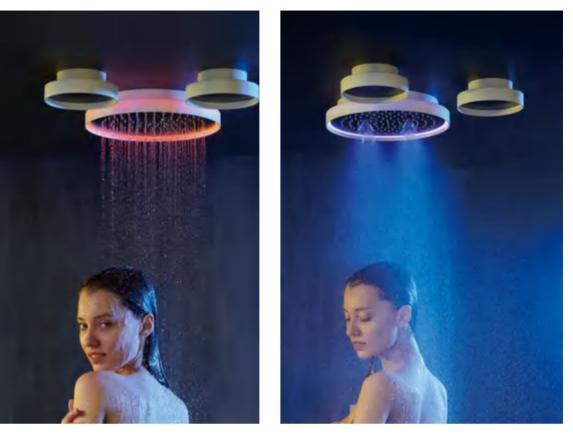

### Customize to create your bathing atmosphere

A variety of color LED lights can be switched at will, creating the mood and atmosphere you want, and enjoying the beauty of bathing

Body Jet Mode

## Customize to create your bathing atmosphere

A variety of color LED lights can be switched at will, creating the mood and atmosphere you want, and enjoying the beauty of bathing