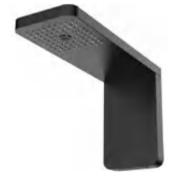

#### MODEL:DLY038L

Product Size:1400X200mm Material:Brushed stainless steel frame 3-function normal mixer SS top shower Brass shower holder stainless steel hand shower PVC shower hose Shelf

#### MODEL:DLY038

Product Size: 1400X200mm Material:Brushed stainless steel frame 3-function single level mixer ABS top shower Stainless steel body jets Brass shower holder Brass hand shower Stainless steel shower hose Shelf