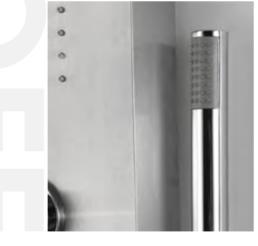

#### MODEL:DLY080-1

Product Size:1140x600mm Material:Stainless steel frame Thermostatic mixer with 3 push button diverters Stainless steel shelf SS concealed top shower Brass hand shower with holder Brass spout 1.5M Stainless steel shower hose