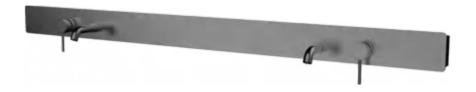

#### MODEL:DLY080-1

Product Size:1140x600mm Material:Stainless steel frame Thermostatic mixer with 3 push button diverters Stainless steel shelf SS concealed top shower Brass hand shower with holder Brass spout 1.5M Stainless steel shower hose

## Three-in-one super long storage platform

Integrates faucet, storage rack, and towel rack into one, making it easy and convenient to place items

#### MODEL:DLY057-1

Product Size:1500X100mm Material:Stainless steel frame Faucet:2-function rotary normal mixer Brass hand shower with holder 1.5M Stainless steel shower hose Stainless steel shelf

The three-zone storage table is super long, and it is easy and convenient to place items. It integrates faucets, storage racks, and towel racks.

### Three-in-one super long storage platform

Adopting well-designed natural waterfall-shaped water flow, silent water flow, soft water flow without splashing, large water output, reducing waiting time for water storage