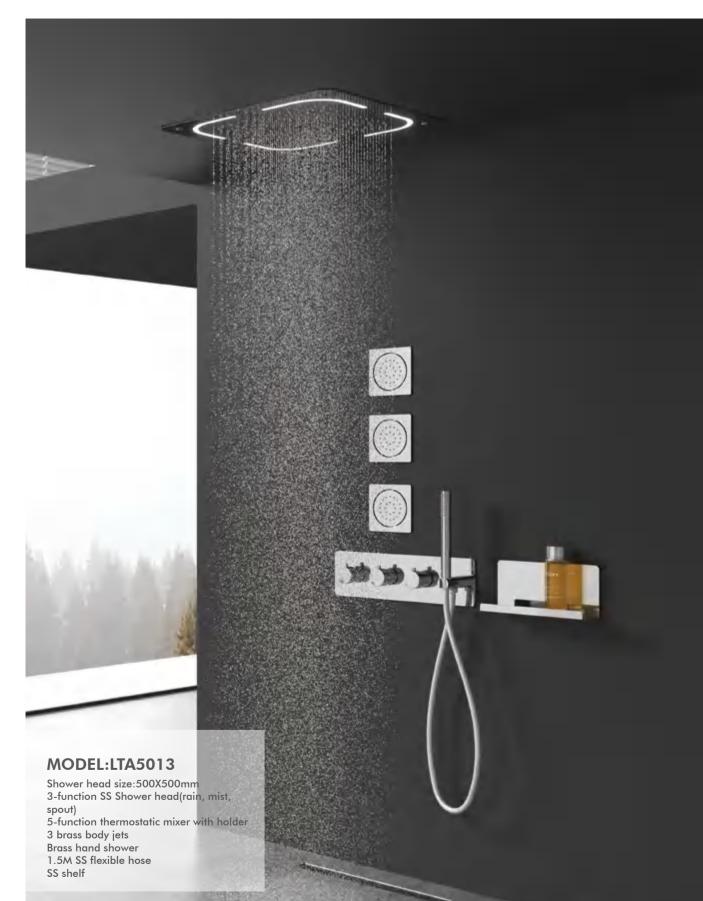

#### MODEL:DLY080-1

Product Size:1140x600mm Material:Stainless steel frame Thermostatic mixer with 3 push button diverters Stainless steel shelf SS concealed top shower Brass hand shower with holder Brass spout 1.5M Stainless steel shower hose