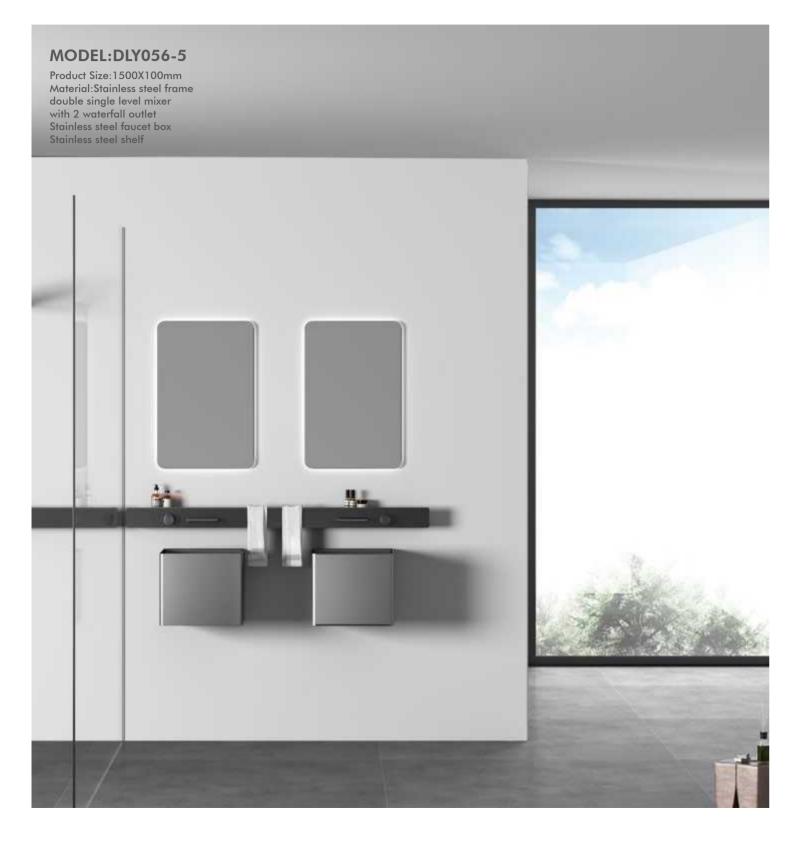

#### MODEL:DLY056-13

Double Basin Faucet Size:1500\*100\*102mm Material:Stainless steel,sharp edge Faucet:Single level mixer,2pcs Spout:Brass,2pcs

#### MODEL:DLY056-11

Double Basin Faucet Size:1500\*100\*102mm Material:Stainless steel,R-angle Faucet:Push button mixer,2pcs Spout:Brass,2pcs

## Double Basin Faucet

#### MODEL:DLY056-12

Double Basin Faucet Size:1500\*100\*102mm Material:Stainless steel,R-angle Faucet:Single level mixer,2pcs Spout:Brass,2pcs

#### MODEL:DLY056-7

Double Basin Faucet Size:1500\*100\*102mm Material:Stainless steel,R-angle Faucet:Single level mixer,round,2pcs Spout:Brass,2pcs

#### MODEL:DLY056-8

Double Basin Faucet Size:1500\*100\*102mm Material:Stainless steel,R-angle Faucet:Push button mixer,2pcs Spout:Brass,2pcs