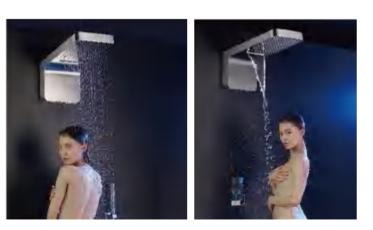

### Three water outlet modes

Three water outlet modes bring you different water experience.

Rain not only covers your head and shoulders, it gently envelops your whole body with thousands of micro-droplets.

Modern handheld shower, the dense colloidal particles spray water at the same time, the water droplets slide off the skin, sweeping away fatigue, and spreading the comfort all over the body.

**Concealed water outlet**, convenient and guick water intake.