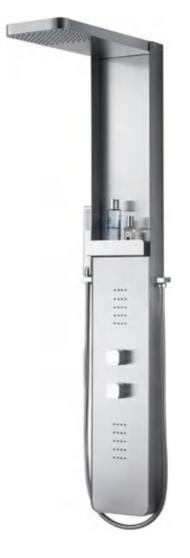

#### MODEL:DLY038L

Product Size:1400X200mm Material:Brushed stainless steel frame 3-function normal mixer SS top shower Brass shower holder stainless steel hand shower PVC shower hose Shelf

#### MODEL:DLY038

Product Size: 1400X200mm Material:Brushed stainless steel frame 3-function single level mixer ABS top shower Stainless steel body jets Brass shower holder Brass hand shower Stainless steel shower hose Shelf