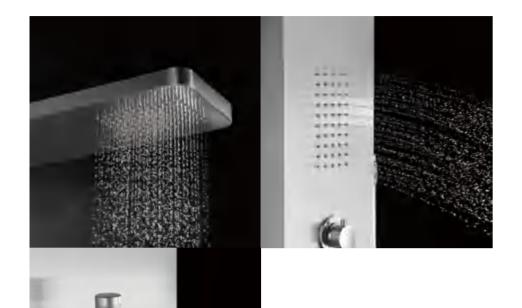

### Three water outlet modes

Three water outlet modes bring you different water experience.

Rain not only covers your head and shoulders, it gently envelops your whole body with thousands of micro-droplets.

Modern handheld shower, the dense colloidal particles spray water at the same time, the water droplets slide off the skin, sweeping away fatigue, and spreading the comfort all over the body.

**Concealed water outlet**, convenient and guick water intake.

1 Rain Broadly sprayed surging water Experience the feeling of fast rain