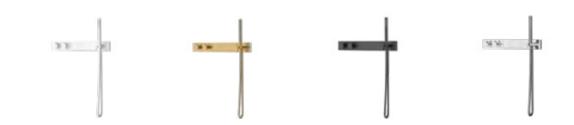

#### MODEL:DLY080-1

Product Size:1140x600mm Material:Stainless steel frame Thermostatic mixer with 3 push button diverters Stainless steel shelf SS concealed top shower Brass hand shower with holder Brass spout 1.5M Stainless steel shower hose

#### MODEL:DLY038L

Product Size:1400X200mm Material:Brushed stainless steel frame 3-function normal mixer SS top shower Brass shower holder stainless steel hand shower PVC shower hose Shelf

#### MODEL:DLY038

Product Size: 1400X200mm Material:Brushed stainless steel frame 3-function single level mixer ABS top shower Stainless steel body jets Brass shower holder Brass hand shower Stainless steel shower hose Shelf