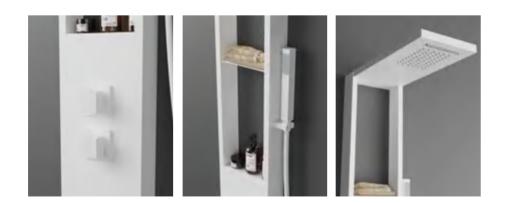

### Ultra -long object space

The shelf/towel hanger/faucet/shower is intergrated.

① Rain

The water spray is crystal clear, dense and sufficient, and the water drops are not irritating. When you are under the ground, the water drops are gently wrapped from head to toe, freeing your hands Classic hand shower, dense colloidal particles spray water at the same time, the water droplets slide off the skin, sweep away fatigue, and spread the comfort all over the body.

#### 2 Hand Shower

Classic hand shower, dense colloidal particles spray water at the same time, the water droplets slide off the skin, sweep away fatigue, and spread the comfort all over the body.

③ Large size storage platform

Toiletries at your fingertips What you see is what you need