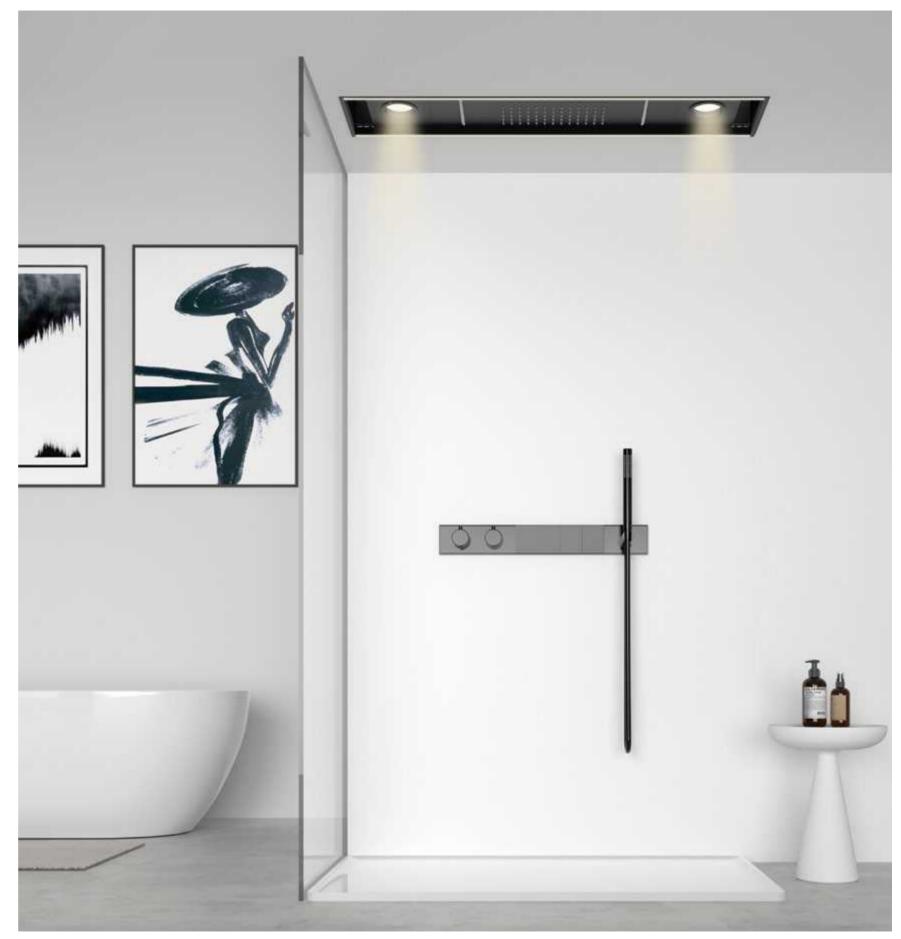

# **CEILING CONCEALED** SHOWER SET

DISCOVER UNPARALLE LED SHOWER ENJOYMENT:

Here, water shows the agility of life, and the water flow is cleverly designed to create ever-changing water harmony. Just imagine the fun spaces that await you.

### SYMPHONY OF WATER

Milo lets you take a break from the hustle and bustle and step into another world: a world where playing with the water, bathed in soft colored lights and relaxing music will lift your spirits and bring you back to life. Join the shower symphony that awakens all the senses.

### A truly beautiful experience with water

The water holes on the top are dense, so that the water flow covers the whole body to a greater extent, like a rain curtain that completely embraces and warms your body, allowing you to immerse yourself wholeheartedly

### Massage side spray

Three back massage side jets, through jetting water on the body, stimulate acupuncture points, relieve physical and mental fatigue, and double the bathing experience

Bathroom Inspirations

### Customize to create your bathing atmosphere

A variety of color LED lights can be switched at will, creating the mood and atmosphere you want, and enjoying the beauty of bathing

Body Jet Mode