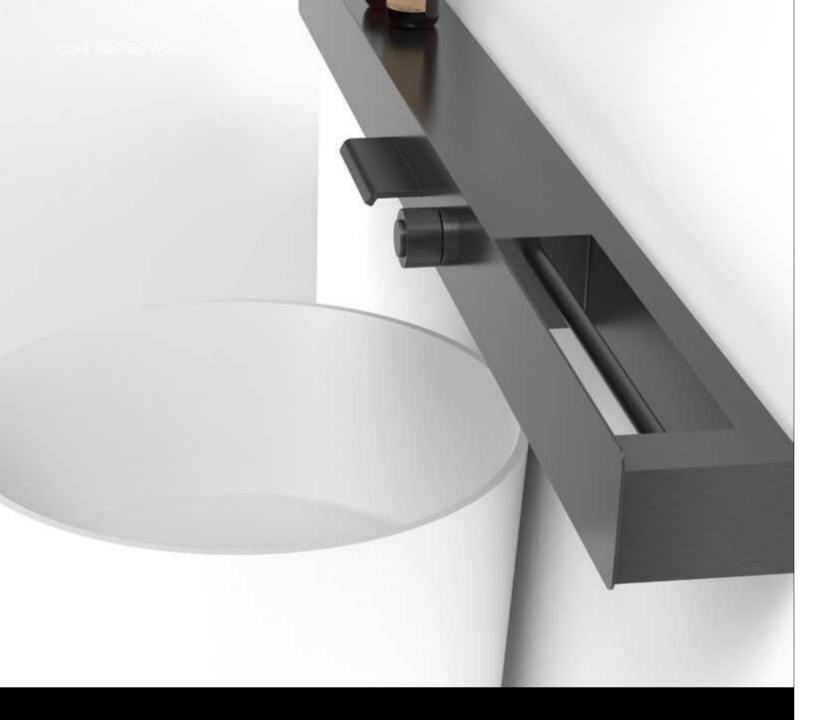

## Double faucet design efficient lifestyle.

High-value double-basin faucet design,which can be used at the same time.

Do not disturb each other, effectively improve life efficiency.

Large-area display platform to meet the needs of women's makeup and skin care display Men's shaving care, etc.

## Three-in-one super long storage platform

Integrates faucet, storage rack, and towel rack into one, making it easy and convenient to place items

### Three-in-one super long storage platform

Adopting well-designed natural waterfall-shaped water flow, silent water flow, soft water flow without splashing, large water output, reducing waiting time for water storage