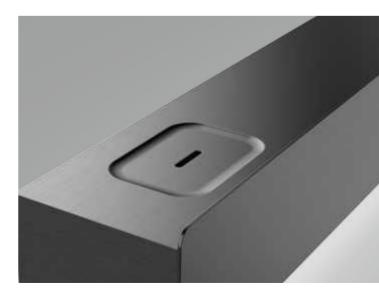

l basin

Aden Model:LPS1002 Size:450X450X815mm Material:Artificial stone Round pedestal basin

Ben Model:LPS1001 Size:⊕450X815mm Material:Artificial stone

#### Bathroom Inspirations







Stainless steel pot

#### Noah

Model:LPG1012 Size:400x400x350mm Material:SUS Stainless steel



Bathroom mirror

Model:YSJ2001 Size:800X500mm Function:Anti-fog,LED3 color change light



# Single Basin Faucet

The perfect combination of art and craftsmanship, let you enjoy the brandnew bathing experience brought by COFE

#### MODEL:DLY060

Single Basin Faucet Size:1400\*100\*122mm Material:Stainless steel,R-angle Faucet:Push button mixer,round Spout:Water fall

#### MODEL:DLY060-8

Single Basin Faucet Size:1400\*100\*122mm Material:Stainless steel,R-angle Faucet:Single level mixer,round Spout:Brass





#### MODEL:DLY060-11

Single Basin Faucet Size:1400\*100\*122mm Material:Stainless steel,R-angle Faucet:Push button mixer,round Spout:Brass

- 72

#### MODEL:DLY060-7

Single Basin Faucet Size:1400\*100\*122mm Material:Stainless steel,R-angle Faucet:Single level mixer,round Spout:Brass





#### MODEL:DLY060-2

Single Basin Faucet Size:1400\*100\*122mm Material:Stainless steel,R-angle Faucet:Single level mixer,square Spout:Brass



#### Model: DLY061-11

Single Basin Faucet Size:1500\*100\*102mm Material:Stainless steel,R-angle Faucet:Push button mixer,round Spout:Brass



#### Model: DLY061-7

Single Basin Faucet Size:1500\*100\*102mm Material:Stainless steel,R-angle Faucet:Single level mixer,round Spout:Brass



#### MODEL:DLY060-3

Single Basin Faucet Size:1400\*100\*122mm Material:St