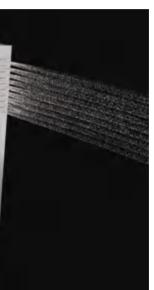

### Three water outlet modes

Three water outlet modes bring you different water experience.

Rain not only covers your head and shoulders, it gently envelops your whole body with thousands of micro-droplets.

1 Rain Broadly sprayed surging water Experience the feeling of fast rain

#### Bathroom Inspirations

2 Waterfall Method of natural waterfalls out of water Enjoy comfortable shower