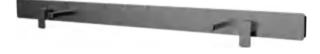

## Three-in-one super long storage platform

Integrates faucet, storage rack, and towel rack into one, making it easy and convenient to place items

#### MODEL:DLY057-1

Product Size:1500X100mm Material:Stainless steel frame Faucet:2-function rotary normal mixer Brass hand shower with holder 1.5M Stainless steel shower hose Stainless steel shelf

The three-zone storage table is super long, and it is easy and convenient to place items. It integrates faucets, storage racks, and towel racks.

### Three-in-one super long storage platform

Adopting well-designed natural waterfall-shaped water flow, silent water flow, soft water flow without splashing, large water output, reducing waiting time for water storage