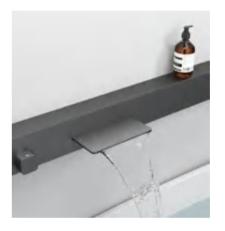

#### MODEL:DLY080-1

Product Size:1140x600mm Material:Stainless steel frame Thermostatic mixer with 3 push button diverters Stainless steel shelf SS concealed top shower Brass hand shower with holder Brass spout 1.5M Stainless steel shower hose

### Ultra -long object space

The shelf/towel hanger/faucet/shower is intergrated.

① Rain

The water spray is crystal clear, dense and sufficient, and the water drops are not irritating. When you are under the ground, the water drops are gently wrapped from head to toe, freeing your hands Classic hand shower, dense colloidal particles spray water at the same time, the water droplets slide off the skin, sweep away fatigue, and spread the comfort all over the body.