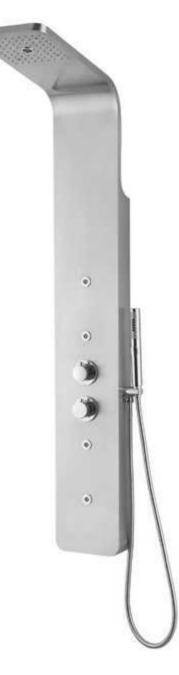

#### MODEL:DLY080-1

Product Size:1140x600mm Material:Stainless steel frame Thermostatic mixer with 3 push button diverters Stainless steel shelf SS concealed top shower Brass hand shower with holder Brass spout 1.5M Stainless steel shower hose