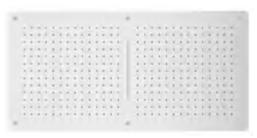

#### MODEL:LTA5018

Top Shower Size:620\*320mm Function:3 functions(rain,2 waterfall) with LED light Faucet:Thermostatic mixer with 4 push botton diverters and flow control Hand Shower:Brass with brass holder Shower Hose:1.5m SS