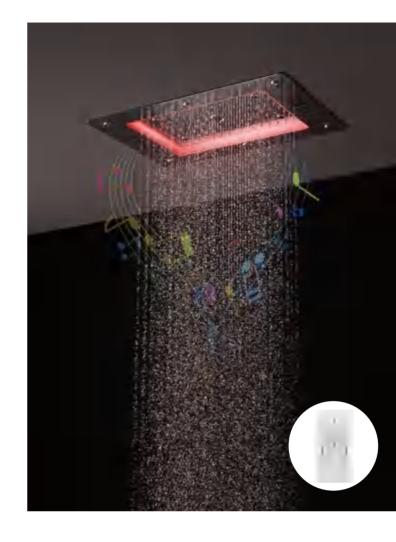

### MODEL:LTA5011

Shower head size: $\Phi$ 307mm Bluetooth speaker size: $\Phi$ 157mm,2pcs 2-function SS Shower head(Rain,Mist) 3-function thermostatic mixer with brass hold SS hand shower 1.5M PVC flexible hose SS shelf

### SYMPHONY OF WATER

Milo lets you take a break from the hustle and bustle and step into another world: a world where playing with the water, bathed in soft colored lights and relaxing music will lift your spirits and bring you back to life. Join the shower symphony that awakens all the senses.