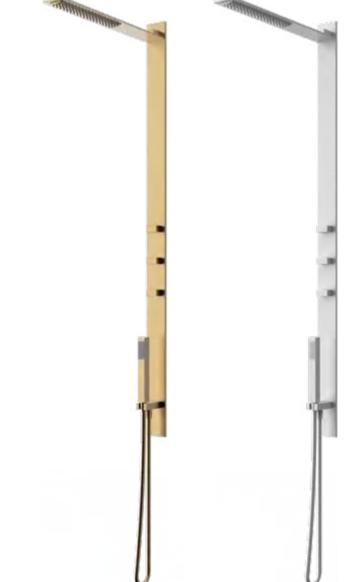

# MODEL:LTA052

Size:1300x70mm Body:Stainless steel,Concealed Top Shower:SS,500\*70mm,single function Mixer:Brass,Rotary mechanical mixer,2 functions Hand Shower:Brass with brass holder Shower Hose:1.5m SS

# MODEL:LTA052