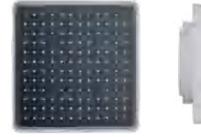

### MODEL:LTA5011

Shower head size: $\Phi$ 307mm Bluetooth speaker size: $\Phi$ 157mm,2pcs 2-function SS Shower head(Rain,Mist) 3-function thermostatic mixer with brass hold SS hand shower 1.5M PVC flexible hose SS shelf