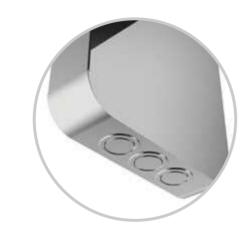

(2) Hand Shower

③ Spout

According to the layout of the shower room, the water sprayed from the top can be flexibly installed and matched in the left, middle, and right sides to meet your decoration requirements in different

③ Spout