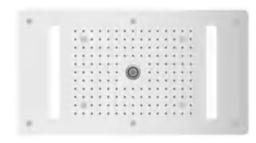

### MODEL:LTA5016

Top Shower Size:Ø350mm Function:single function with LED light Faucet:Rotary mechanical mixer with 2 functions Hand Shower:SS with brass holder Shelf:Stainless steel Shower Hose:1.5m SS