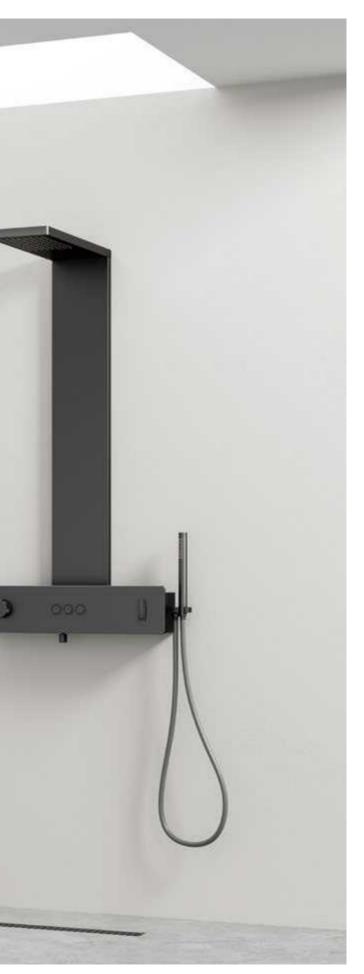

# **CEILING CONCEALED** SHOWER SET

DISCOVER UNPARALLE LED SHOWER ENJOYMENT:

Here, water shows the agility of life, and the water flow is cleverly designed to create ever-changing water harmony. Just imagine the fun spaces that await you.

### A truly beautiful experience with water

The water holes on the top are dense, so that the water flow covers the whole body to a greater extent, like a rain curtain that completely embraces and warms your body, allowing you to immerse yourself wholeheartedly

### Massage side spray

Three back massage side jets, through jetting water on the body, stimulate acupuncture points, relieve physical and mental fatigue, and double the bathing experience

Bathroom Inspirations