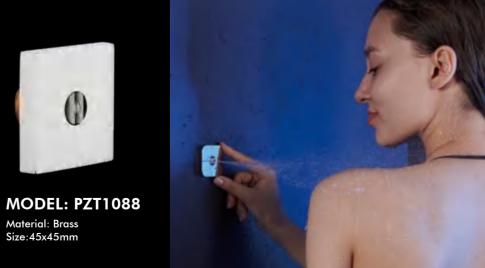

MODEL: PZT1010 Material: Brass Size:Ø60mm

MODEL:PZT1014R Material: Brass Size:50x50mm

MODEL: PZT1014 Material: Brass Size:50x50mm

MODEL: PZT1015 Material: Brass Size:50x50mm

MODEL: PZT1087 Material: Brass Size:45x45mm