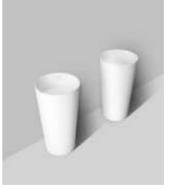

# Single Basin Faucet

The perfect combination of art and craftsmanship, let you enjoy the brandnew bathing experience brought by COFE

#### MODEL:DLY060

Single Basin Faucet Size:1400\*100\*122mm Material:Stainless steel,R-angle Faucet:Push button mixer,round Spout:Water fall