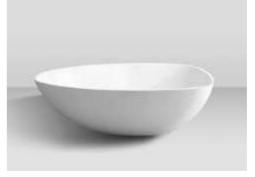

### **PRODUCT OPTIONAL**

Water drop bathtub

Model:YGS1002 Size:1550x785x570mm 1650x785x570mm 1750x785x570mm Material:Artificial stone

Oval bathtub

Model:YGS1001 Size:1500x765x540mm 1600x800x540mm 1700x855x540mm Material:Artificial stone