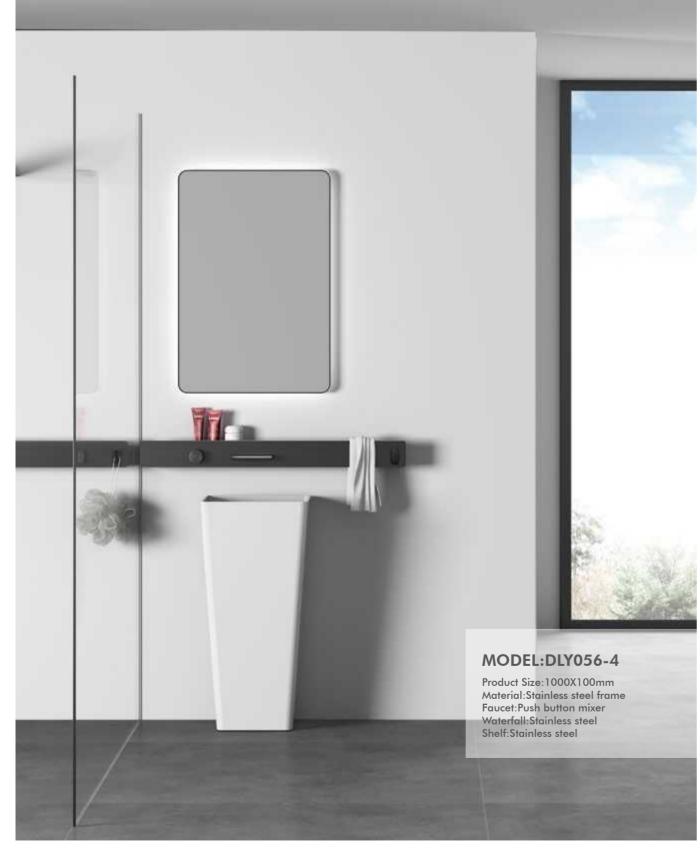

#### MODEL:DLY053-1

Product Size:1200X500mm Material:Stainless steel frame 2-function normal mixer Stainless steel top shower Brass shower holder Brass hand shower Stainless steel shower hose Shelf

— 16