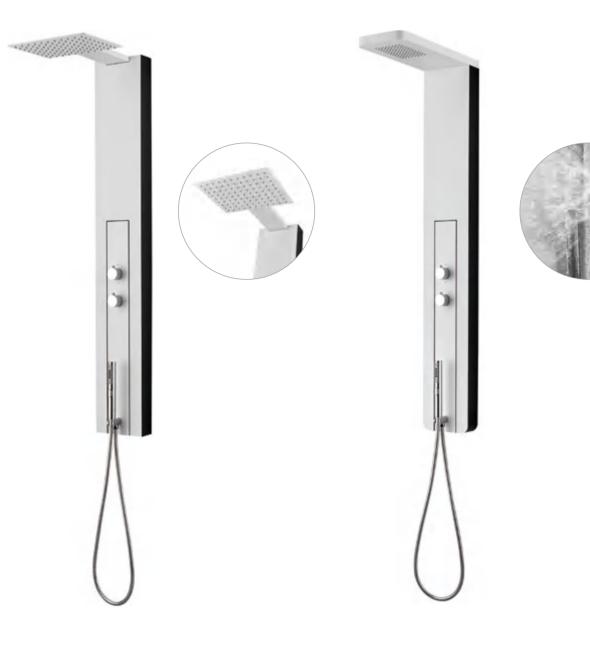

#### MODEL:DLY019

Size:1200x260mm Body:Mirror Stainless Steel Top Shower:Mirror SS,200x200mm Mixer:Brass,Thermostatic mixer,3 functions Body Jets:SS,Concealed,4x4 Hand Shower:ABS,Chrome Shower Hose:1.5m stainless steel