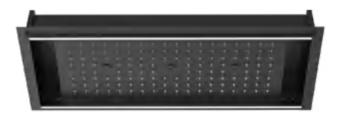

#### MODEL:DLY080-1

Product Size:1140x600mm Material:Stainless steel frame Thermostatic mixer with 3 push button diverters Stainless steel shelf SS concealed top shower Brass hand shower with holder Brass spout 1.5M Stainless steel shower hose