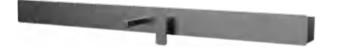

#### MODEL:DLY080-1

Product Size:1140x600mm Material:Stainless steel frame Thermostatic mixer with 3 push button diverters Stainless steel shelf SS concealed top shower Brass hand shower with holder Brass spout 1.5M Stainless steel shower hose