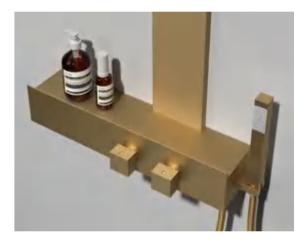

### Ultra -long object space

The shelf/towel hanger/faucet/shower is intergrated.

① Rain

The water spray is crystal clear, dense and sufficient, and the water drops are not irritating. When you are under the ground, the water drops are gently wrapped from head to toe, freeing your hands Classic hand shower, dense colloidal particles spray water at the same time, the water droplets slide off the skin, sweep away fatigue, and spread the comfort all over the body.

#### 2 Hand Shower

Classic hand shower, dense colloidal particles spray water at the same time, the water droplets slide off the skin, sweep away fatigue, and spread the comfort all over the body.

③ Large size storage platform

Toiletries at your fingertips What you see is what you need

## Three-in-one super long storage platform

Integrates faucet, storage rack, and towel rack into one, making it easy and convenient to place items

#### MODEL:DLY057-1

Product Size:1500X100mm Material:Stainless steel frame Faucet:2-function rotary normal mixer Brass hand shower with holder 1.5M Stainless steel shower hose Stainless steel shelf

The three-zone storage table is super long, and it is easy and convenient to place items. It integrates faucets, storage racks, and towel racks.

### Three-in-one super long storage platform

Adopting well-designed natural waterfall-shaped water flow, silent water flow, soft water flow without splashing, large water output, reducing waiting time for water storage