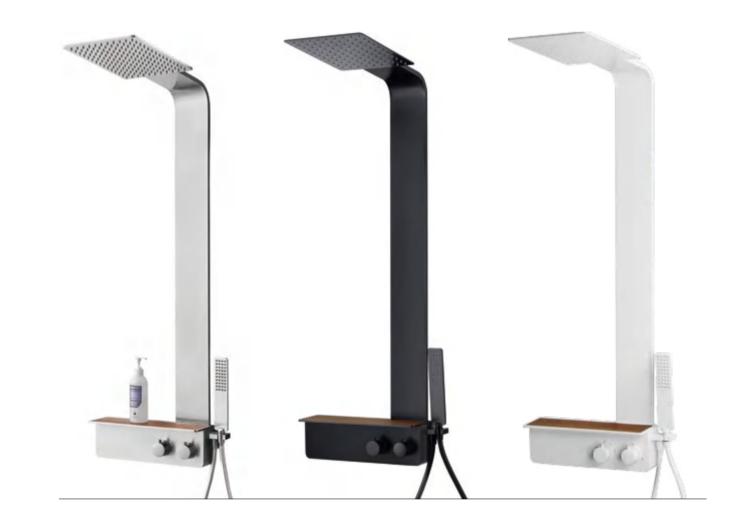

## COLOR **CUSTOMIZATION**

Brushed

**Brushed** Copper

**Brushed Nickel** 

Brushed Rose Gold

Chrome

Mirror

Polished Gold

polished Nickel

**Brushed Black** 

**Brushed Gold** 

Brushed Gun Metal

Oil Rubbed Bronze

Matte Black

Matte White

Polished Rose Gold