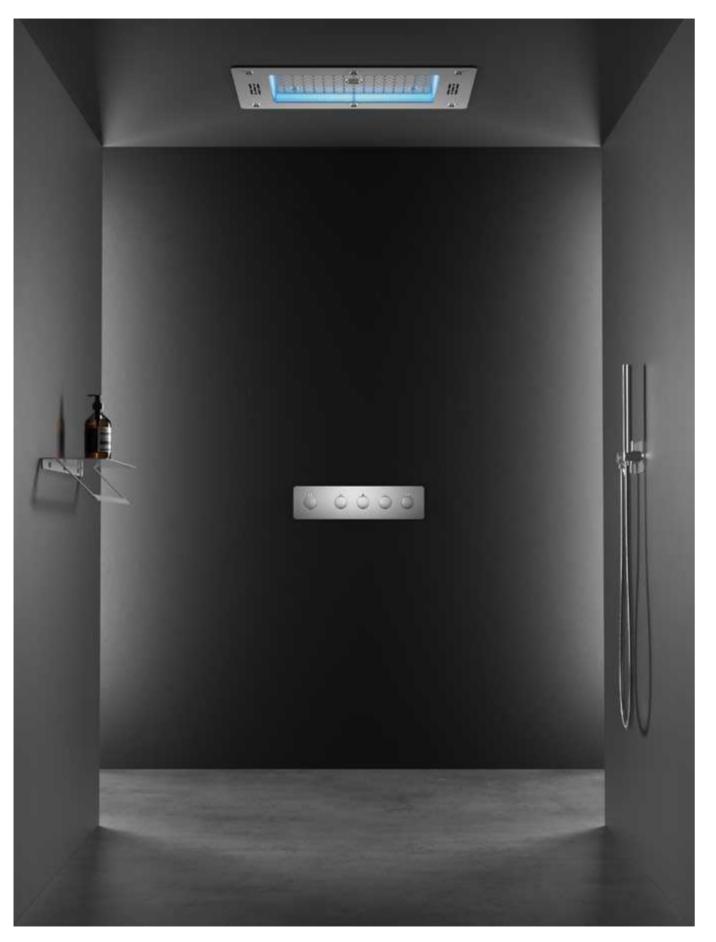

#### MODEL:DLY080-1

Product Size:1140x600mm Material:Stainless steel frame Thermostatic mixer with 3 push button diverters Stainless steel shelf SS concealed top shower Brass hand shower with holder Brass spout 1.5M Stainless steel shower hose