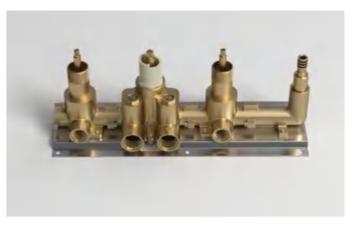

beautiful experience with water

The water holes on the top are dense, so that the water flow covers the whole body to a greater extent, like a rain curtain that completely embraces and warms your body, allowing you to immerse yourself wholeheartedly



### Massage side spray

Three back massage side jets, through jetting water on the body, stimulate acupuncture points, relieve physical and mental fatigue, and double the bathing experience



Bathroom Inspirations

38









Rain Mode

Mist Mode





Spout Mode

Hand Shower Mode



### Customize to create your bathing atmosphere

A variety of color LED lights can be switched at will, creating the mood and atmosphere you want, and enjoying the beauty of bathing



Body Jet Mode



### Valve Body



### **Functional** Layout Diagram







### Professional SPA Bathing Experience





#### MODEL:LTA5006A

Shower head size:700X380mm 5-function SS Shower head (rain,mist,spout,Double waterfalls) Thermostatic 6-function mixer with shower bracket Brass hand shower 1.5M SS flexible hose SS shelf

#### Bathroom Inspirations



Eli canopy spray is equipped with rain, mist, spout, double waterfall 5 water outlet modes, bringing you a new water massage experience



## Customize to create your bathing atmosphere

A variety of color LED lights can be switched at will, creating the mood and atmosphere you want, and enjoying the beauty of bathing





#### MODEL:LTA5005A

Shower head size:400X600mm 3-function SS Shower head(rain,mist,spout) 4-function thermostatic mixer With LED lights and Bluetooth speaker Brass hand shower 1.5M SS fle