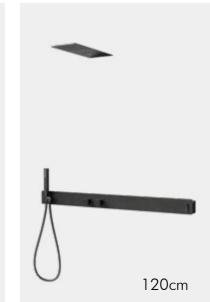

#### MODEL:DLY080-1

Product Size:1140x600mm Material:Stainless steel frame Thermostatic mixer with 3 push button diverters Stainless steel shelf SS concealed top shower Brass hand shower with holder Brass spout 1.5M Stainless steel shower hose