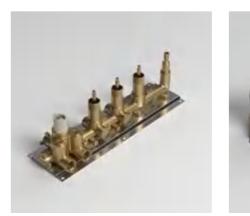

5m SS



# **CEILING CONCEALED** SHOWER SET

DISCOVER UNPARALLE LED SHOWER ENJOYMENT:

Here, water shows the agility of life, and the water flow is cleverly designed to create ever-changing water harmony. Just imagine the fun spaces that await you.





### MODEL:LTA5011

Shower head size: $\Phi$ 307mm Bluetooth speaker size: $\Phi$ 157mm,2pcs 2-function SS Shower head(Rain,Mist) 3-function thermostatic mixer with brass hold SS hand shower 1.5M PVC flexible hose SS shelf

### SYMPHONY OF WATER



Milo lets you take a break from the hustle and bustle and step into another world: a world where playing with the water, bathed in soft colored lights and relaxing music will lift your spirits and bring you back to life. Join the shower symphony that awakens all the senses.

**VALVE BODY** 

. .







### A truly beautiful experience with water

The water holes on the top are dense, so that the water flow covers the whole body to a greater extent, like a rain curtain that completely embraces and warms your body, allowing you to immerse yourself wholeheartedly



### Massage side spray

Three back massage side jets, through jetting water on the body, stimulate acupuncture points, relieve physical and mental fatigue, and double the bathing experience



Bathroom Inspirations

38









Rain Mode

Mist Mode





Spout Mode

Hand Shower Mode



### Customize to create your bathing atmosphere

A variety of color LED lights can be switched at will, creating the mood and atmosphere you want, and enjoying the beauty of bathing



Body Jet Mode



### Valve Body



### **Functional** Lay