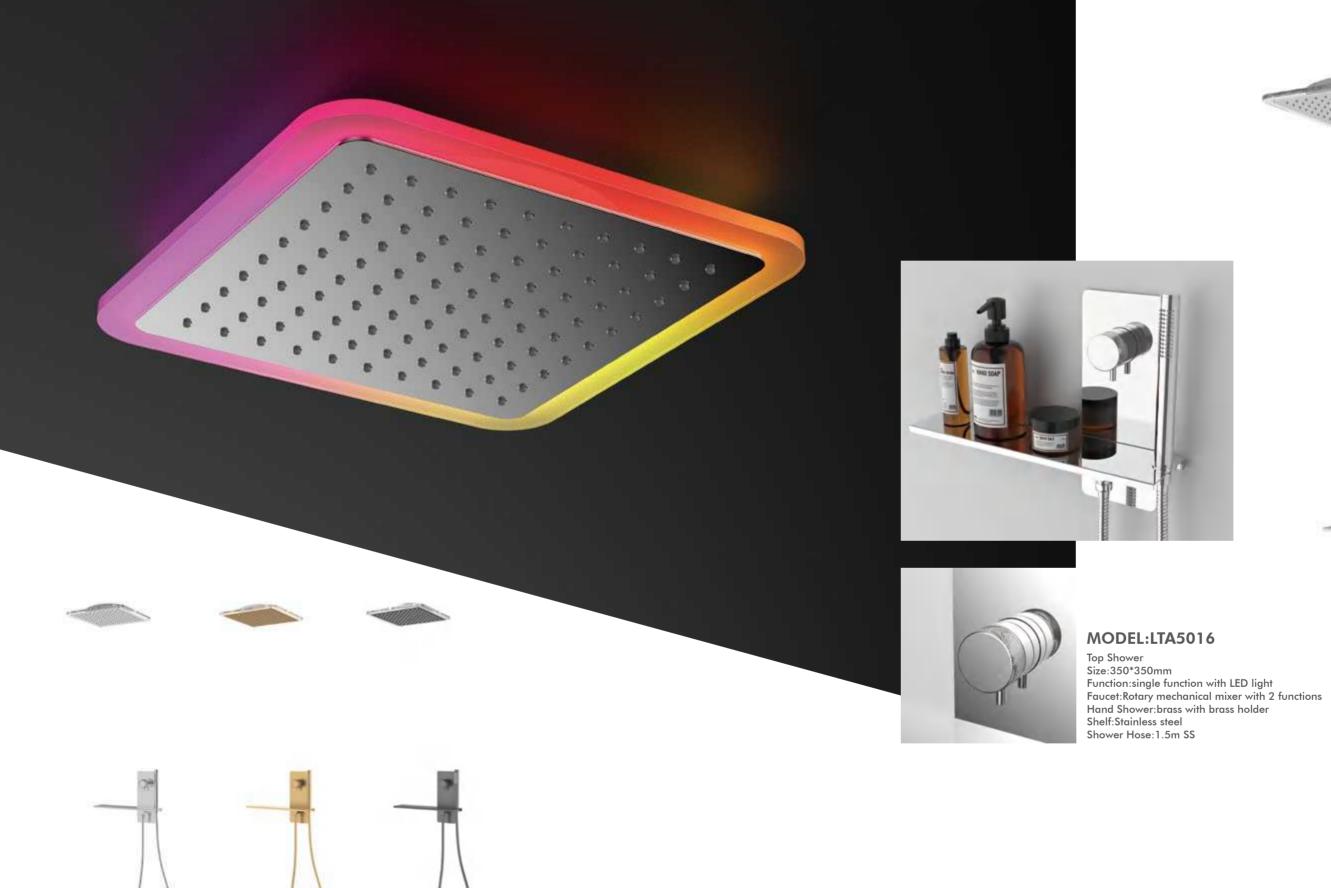

### MODEL:LTA5016

Top Shower Size:Ø350mm Function:single function with LED light Faucet:Rotary mechanical mixer with 2 functions Hand Shower:SS with brass holder Shelf:Stainless steel Shower Hose:1.5m SS