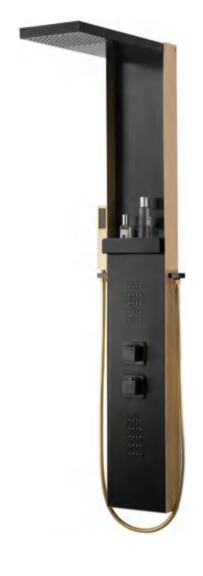

#### MODEL:DLY080-1

Product Size:1140x600mm Material:Stainless steel frame Thermostatic mixer with 3 push button diverters Stainless steel shelf SS concealed top shower Brass hand shower with holder Brass spout 1.5M Stainless steel shower hose