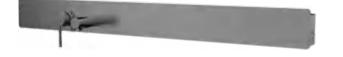

#### MODEL:DLY038

Product Size: 1400X200mm Material:Brushed stainless steel frame 3-function single level mixer ABS top shower Stainless steel body jets Brass shower holder Brass hand shower Stainless steel shower hose Shelf