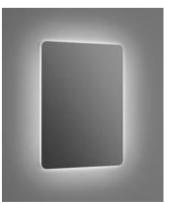

#### Noah

Model:LPG1012 Size:400x400x350mm Material:SUS Stainless steel

Bathroom mirror

Model:YSJ2001 Size:800X500mm Function:Anti-fog,LED3 color change light

— 22

#### Noah

Model:LPG1012 Size:400x400x350mm Material:SUS Stainless steel

Bathroom mirror

Model:YSJ2001 Size:800X500mm Function:Anti-fog,LED3 color change light