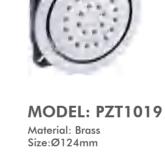

MODEL: PZT1004 Material: Brass Size:Ø60mm

MODEL: PZT1021-03 Material: Brass Size:80x80mm

MODEL: PZT1020 Material: Brass Size:124x124mm

MODEL: PZT1005 Material: Brass Size:Ø40mm

MODEL: PZT1008 Material: Brass Size:Ø60mm