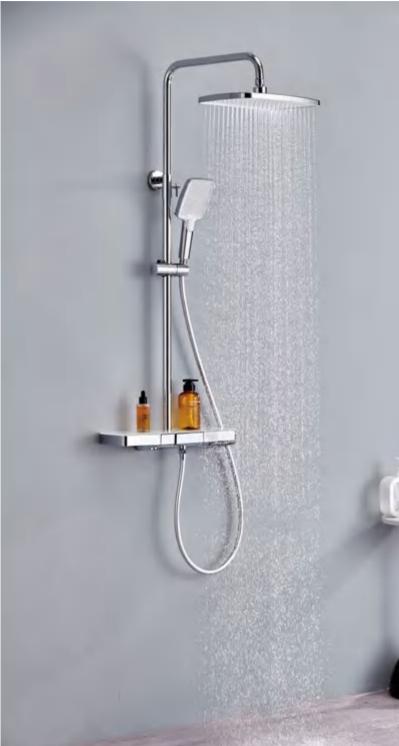

### Three water outlet modes

Three water outlet modes bring you different water experience.

Rain not only covers your head and shoulders, it gently envelops your whole body with thousands of micro-droplets.

Modern handheld shower, the dense colloidal particles spray water at the same time, the water droplets slide off the skin, sweeping away fatigue, and spreading the comfort all over the body.

**Concealed water outlet**, convenient and guick water intake.