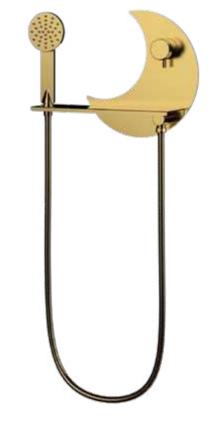

#### MODEL:DLY080-1

Product Size:1140x600mm Material:Stainless steel frame Thermostatic mixer with 3 push button diverters Stainless steel shelf SS concealed top shower Brass hand shower with holder Brass spout 1.5M Stainless steel shower hose