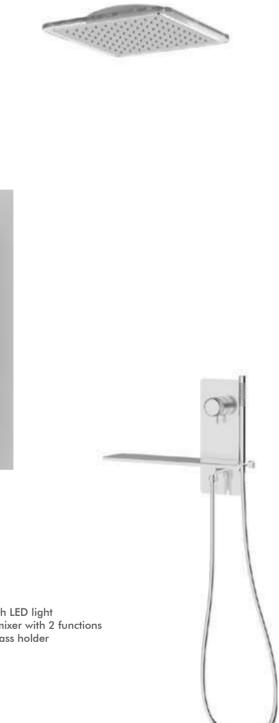

### MODEL:LTA5016

Top Shower Size:Ø350mm Function:single function with LED light Faucet:Rotary mechanical mixer with 2 functions Hand Shower:SS with brass holder Shelf:Stainless steel Shower Hose:1.5m SS