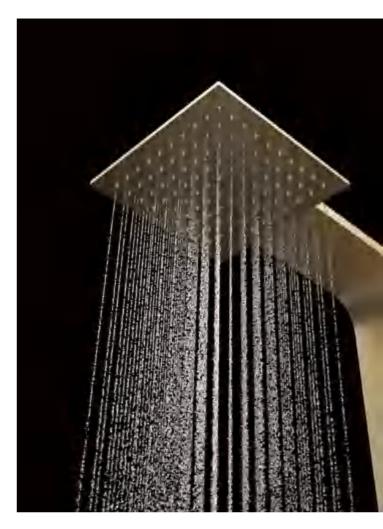

1 Rain Broadly sprayed surging water Experience the feeling of fast rain

### A truly beautiful experience with water

The water holes on the top are dense, so that the water flow covers the whole body to a greater extent, like a rain curtain that completely embraces and warms your body, allowing you to immerse yourself wholeheartedly