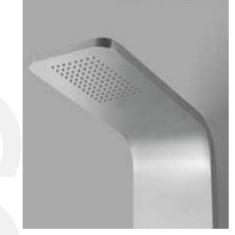

#### MODEL:DLY080-1

Product Size:1140x600mm Material:Stainless steel frame Thermostatic mixer with 3 push button diverters Stainless steel shelf SS concealed top shower Brass hand shower with holder Brass spout 1.5M Stainless steel shower hose