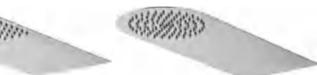

#### MODEL:DLY053-1

Product Size:1200X500mm Material:Stainless steel frame 2-function normal mixer Stainless steel top shower Brass shower holder Brass hand shower Stainless steel shower hose Shelf

— 16