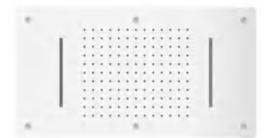

#### MODEL:LTA5015

Top Shower Size:1014\*214mm Function:3 functions(rain,2 waterfall) with LED lights Faucet:Thermostatic mixer with 4 push botton diverters and flow control Hand Shower:Brass with brass holder Shower Hose:1.5m SS