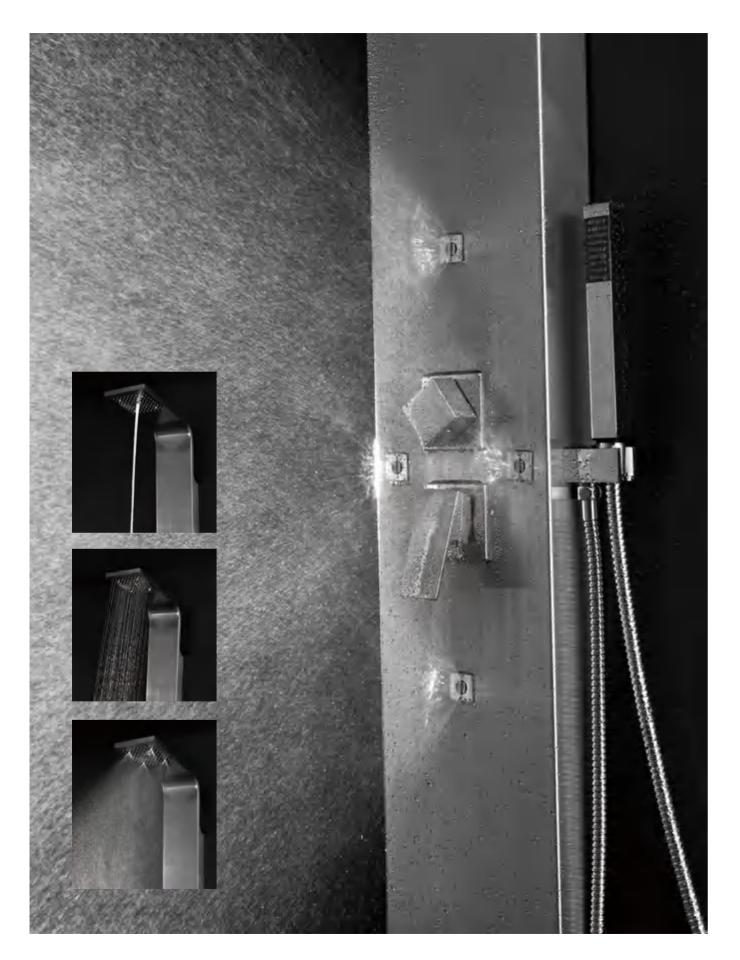

# **SHELVING** SHOWER FAUCET

Each product of COFE sanitary ware is designed to make your life easier. Our products are not one -time idea, but a comprehensive solution, which aims to be an indispensable part of your daily life.

### Top spray three layouts

spaces.

### Three water outlet modes

Three water outlet modes bring you different water experience.

Rain not only covers your head and shoulders, it gently envelops your whole body with thousands of micro-droplets.

Modern handheld shower, the dense colloidal particles spray water at the same time, the water droplets slide off the skin, sweeping away fatigue, and spreading the comfort all over the body.

**Concealed water outlet**, convenient and guick water intake.

(2) Hand Shower

③ Spout

According to the layout of the shower room, the water sprayed from the top can be flexibly installed and matched in the left, middle, and right sides to meet your decoration requirements in different

1 Rain Broadly sprayed surging water Experience the feeling of fast rain

### Two sizes to choose from

Suitable for different units, let you choose flexibly.

05 Page

#### Bathroom Inspirations

2 Waterfall Method of natural waterfalls out of water Enjoy comfortable shower