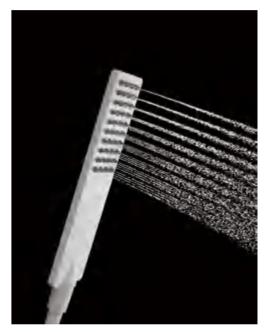

Modern handheld shower, the dense colloidal particles spray water at the same time, the water droplets slide off the skin, sweeping away fatigue, and spreading the comfort all over the body.

**Concealed water outlet**, convenient and guick water intake.