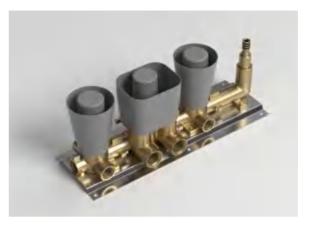

**VALVE BODY** 

. .







### A truly beautiful experience with water

The water holes on the top are dense, so that the water flow covers the whole body to a greater extent, like a rain curtain that completely embraces and warms your body, allowing you to immerse yourself wholeheartedly



### Massage side spray

Three back massage side jets, through jetting water on the body, stimulate acupuncture points, relieve physical and mental fatigue, and double the bathing experience



Bathroom Inspirations

38









Rain Mode

Mist Mode





Spout Mode

Hand Shower Mode



### Customize to create your bathing atmosphere

A variety of color LED lights can be switched at will, creating the mood and atmosphere you want, and enjoying the beauty of bathing



Body Jet Mode



### Valve Body



### **Functional** Layout Diagram







### Professional SPA Bathing Experience





#### MODEL:LTA5006A

Shower head size:700X380mm 5-function SS Shower head (rain,mist,spout,Double waterfalls) Thermostatic 6-function mixer with shower bracket Brass hand shower 1.5M SS flexible hose SS shelf

#### Bathroom Inspirations



Eli canopy spray is equipped with rain, mist, spout, double waterfall 5 water outlet modes, bringing you a new water massage experience



## Customize to create your bathing atmosphere

A variety of color LED lights can be switched at will, creating the mood and atmosphere you want, and enjoying the beauty of bathing





#### MODEL:LTA5005A

Shower head size:400X600mm 3-function SS Shower head(rain,mist,spout) 4-function thermostatic mixer With LED lights and Blueto