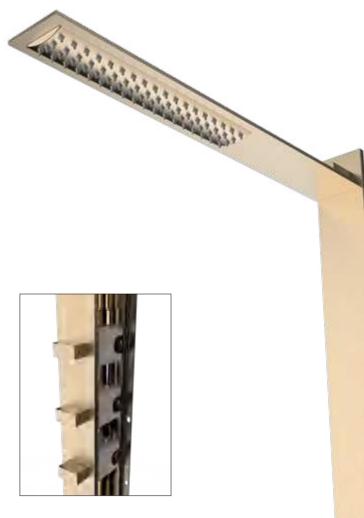

(2) Hand Shower

③ Spout

According to the layout of the shower room, the water sprayed from the top can be flexibly installed and matched in the left, middle, and right sides to meet your decoration requirements in different

1 Rain Broadly sprayed surging water Experience the feeling of fast rain