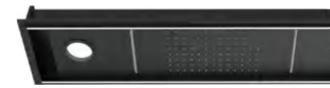

#### MODEL:DLY053-1

Product Size:1200X500mm Material:Stainless steel frame 2-function normal mixer Stainless steel top shower Brass shower holder Brass hand shower Stainless steel shower hose Shelf

— 16