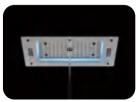

is equipped with rain, mist, spout, double waterfall 5 water outlet modes, bringing you a new water massage experience



## Customize to create your bathing atmosphere

A variety of color LED lights can be switched at will, creating the mood and atmosphere you want, and enjoying the beauty of bathing





#### MODEL:LTA5005A

Shower head size:400X600mm 3-function SS Shower head(rain,mist,spout) 4-function thermostatic mixer With LED lights and Bluetooth speaker Brass hand shower 1.5M SS flexible hose SS shelf

## Discover unparalleled bathing pleasure:

Let you temporarily escape from the hustle and bustle and step into another world: a world where playing with water, bathing in soft colored lights and relaxing music will refresh your spirit and rejuvenate you.



Rain Mode



Mist Mode



Spout Mode



Hand Shower Mode

### Valve Body





MODEL: DPG5001 Product Size: 300mm Material: SUS304 Function:rain



MODEL: DPG5011 Product Size: 500mm Material: SUS304 Function:rain,spout



MODEL: DPG5001-1 Product Size: 300mm Material: SUS304 Function:rain,mist



### MODEL: DPG5011-1

Product Size: 500mm Material: SUS304 Function:rain,mist,spout



#### MODEL: DPG5011-3

Product Size: 500mm Material: SUS304 Function:rain,mist,spoutwith LED



MODEL: DPG5003-1 Product Size: 300X300mm Material: SUS304 Function:rain,mist



# with LED



MODEL: DPG5023-3

Product Size: 600X600mm

Function:rain,mist,spout

Material: SUS304

with LED



Material: SUS304



MODEL: DPG5005-1 Product Size: 500X500mm Material: SUS304 Function:rain,mist,spout



MODEL: DPG5006-1 Product Size: 500X500mm Mat