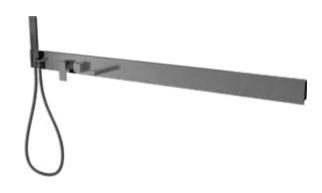

#### MODEL:DLY038L

Product Size:1400X200mm Material:Brushed stainless steel frame 3-function normal mixer SS top shower Brass shower holder stainless steel hand shower PVC shower hose Shelf