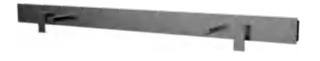

#### MODEL:DLY038

Product Size: 1400X200mm Material:Brushed stainless steel frame 3-function single level mixer ABS top shower Stainless steel body jets Brass shower holder Brass hand shower Stainless steel shower hose Shelf