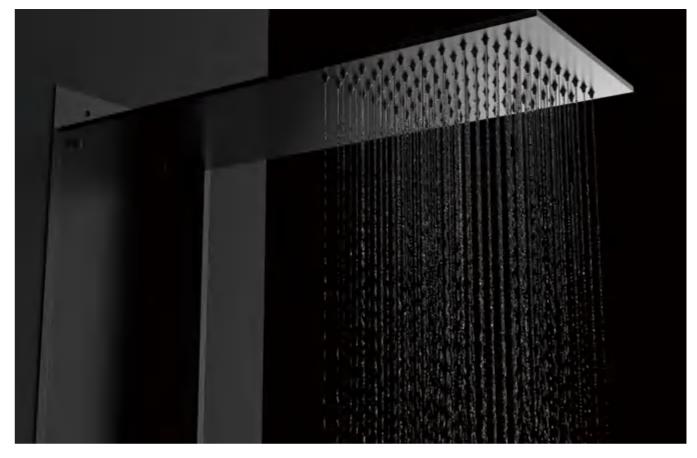

### A truly beautiful experience with water

The water holes on the top are dense, so that the water flow covers the whole body to a greater extent, like a rain curtain that completely embraces and warms your body, allowing you to immerse yourself wholeheartedly