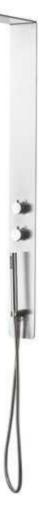

#### MODEL:DLY080-1

Product Size:1140x600mm Material:Stainless steel frame Thermostatic mixer with 3 push button diverters Stainless steel shelf SS concealed top shower Brass hand shower with holder Brass spout 1.5M Stainless steel shower hose