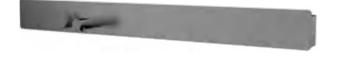

#### MODEL:DLY038L

Product Size:1400X200mm Material:Brushed stainless steel frame 3-function normal mixer SS top shower Brass shower holder stainless steel hand shower PVC shower hose Shelf