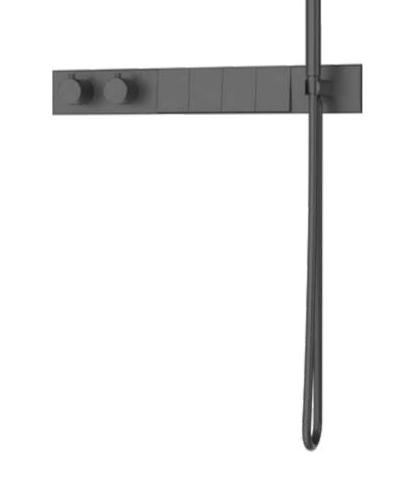

### MODEL:G197-1

Size:1500x230mm Body:Brushed SS,adjustable Top Shower:ABS,concealed Mixer:Brass,Mechanical mixer,3 functions Shelf:SS Hand Shower:ABS with brass holder Shower Hose:1.5m SS