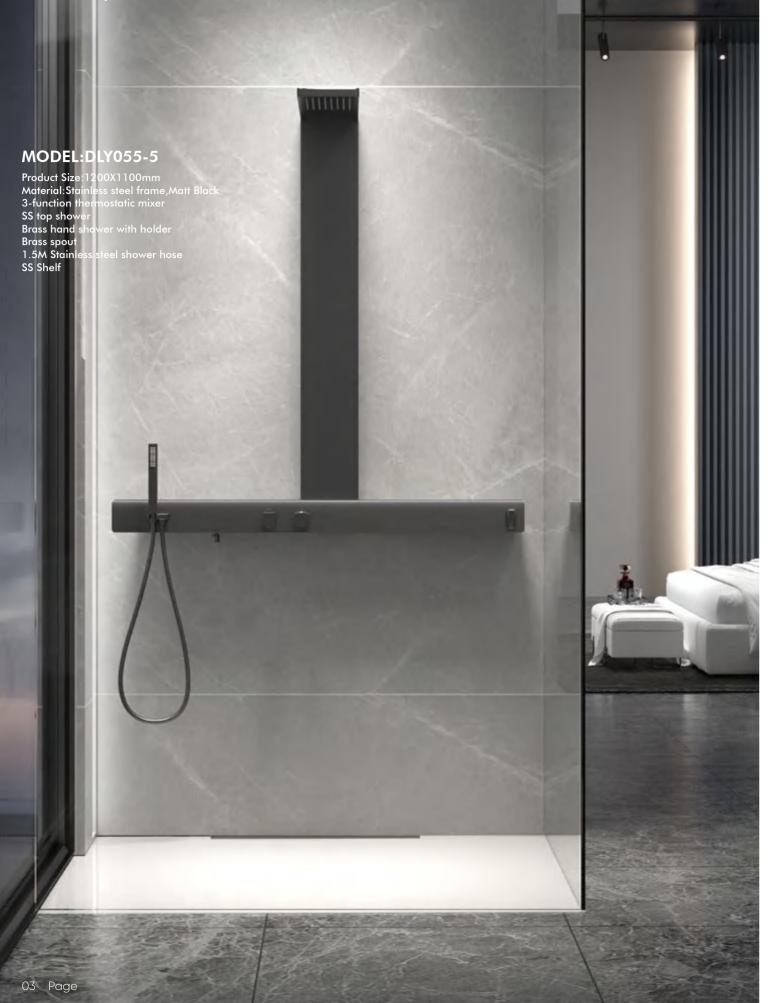

#### MODEL:DLY080-1

Product Size:1140x600mm Material:Stainless steel frame Thermostatic mixer with 3 push button diverters Stainless steel shelf SS concealed top shower Brass hand shower with holder Brass spout 1.5M Stainless steel shower hose