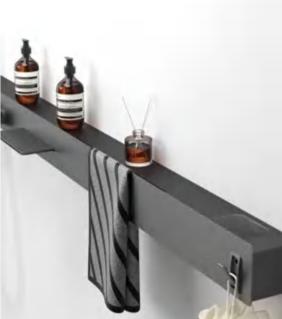

#### MODEL:DLY038L

Product Size:1400X200mm Material:Brushed stainless steel frame 3-function normal mixer SS top shower Brass shower holder stainless steel hand shower PVC shower hose Shelf

#### 2 Hand Shower

Classic hand shower, dense colloidal particles spray water at the same time, the water droplets slide off the skin, sweep away fatigue, and spread the comfort all over the body.

③ Large size storage platform