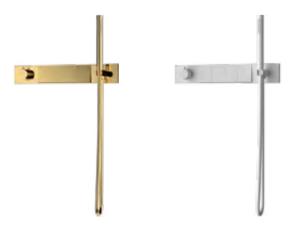

## COLOR **CUSTOMIZATION**

Brushed

**Brushed** Copper

**Brushed Nickel** 

Brushed Rose Gold

Chrome

Mirror

Polished Gold

polished Nickel

**Brushed Black** 

**Brushed Gold** 

Brushed Gun Metal

Oil Rubbed Bronze

Matte Black

Matte White

Polished Rose Gold