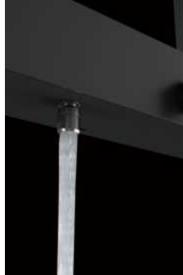

Modern handheld shower, the dense colloidal particles spray water at the same time, the water droplets slide off the skin, sweeping away fatigue, and spreading the comfort all over the body.

**Concealed water outlet**, convenient and guick water intake.