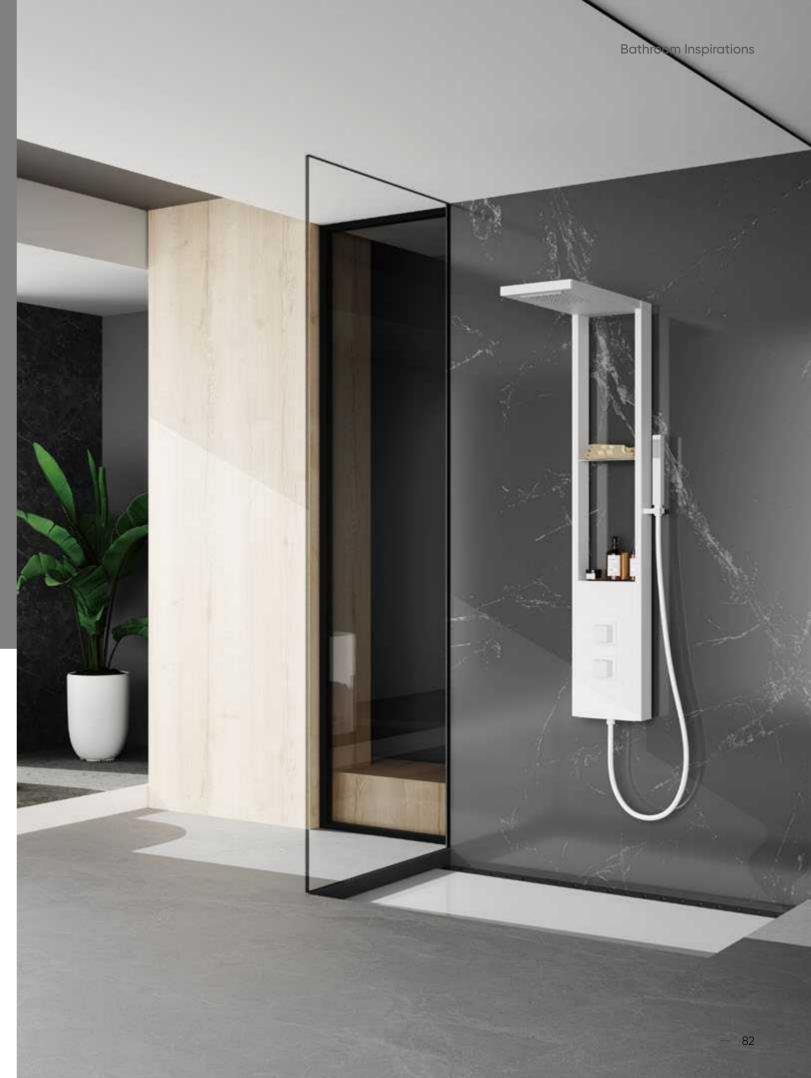

#### MODEL:DLY080-1

Product Size:1140x600mm Material:Stainless steel frame Thermostatic mixer with 3 push button diverters Stainless steel shelf SS concealed top shower Brass hand shower with holder Brass spout 1.5M Stainless steel shower hose