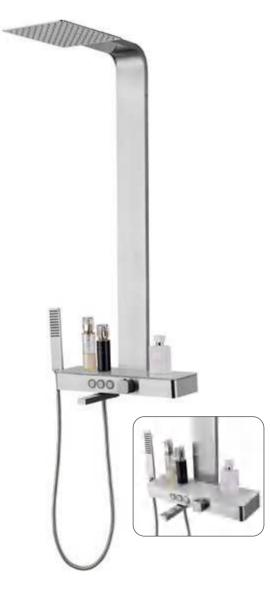

#### MODEL:DLY080-1

Product Size:1140x600mm Material:Stainless steel frame Thermostatic mixer with 3 push button diverters Stainless steel shelf SS concealed top shower Brass hand shower with holder Brass spout 1.5M Stainless steel shower hose