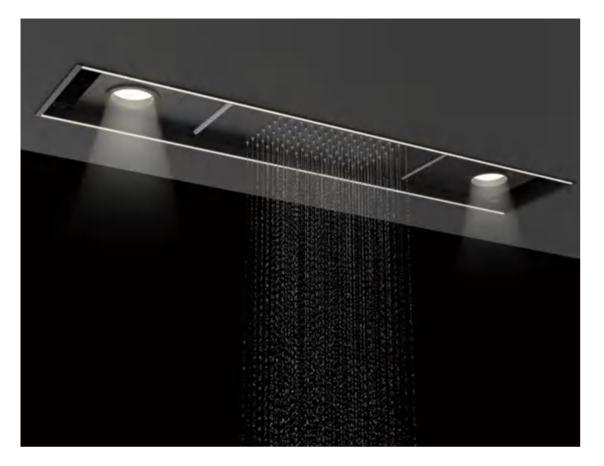

US304+Acrylic With LED light



MODEL: DPG5107-1 Product Size:500x250mm Function:rain Material: SUS304+Acrylic With LED light



### MODEL: DPG5103-2



#### MODEL: DPG5103-3

Product Size:350x350mm Function:rain,mist Material: SUS304+Acrylic With LED light



#### MODEL: DPG5103-6

Product Size:350x350mm Function:rain,spout Material: SUS304+Acrylic With LED light



#### MODEL: DPG5102-3

Product Size:500x250mm Function:rain,mist Material: SUS304+Acrylic With LED light



#### MODEL: DPG5085-5 Product Size: 307mm Material: SUS304 With LED light

110360111



#### MODEL:LTA5018

Top Shower Size:620\*320mm Function:3 functions(rain,2 waterfall) with LED light Faucet:Thermostatic mixer with 4 push botton diverters and flow control Hand Shower:Brass with brass holder Shower Hose:1.5m SS







#### MODEL:LTA5015

Top Shower Size:1014\*214mm Function:3 functions(rain,2 waterfall) with LED lights Faucet:Thermostatic mixer with 4 push botton diverters and flow control Hand Shower:Brass with brass holder Shower Hose:1.5m SS









MODEL: DPG5108-1 Product Size:614x214mm Function:rain Material: SUS304 With LED light



MODEL: DPG5108-2 Product Size:614x214mm Function:rain,spout Material: SUS304 With LED light



#### MODEL: DPG5108-3

Product Size:614x214mm Function:rain,mist Material: SUS304 With LED light



MODEL: DPG5109-8 Product Size:714x214mm Function:rain,spout,2 speakers Material: SUS304 With LED light





MODEL: DPG5108-5 Product Size:614x214mm Function:rain,2 water fall Material: SUS304 With LED light



MODEL: DPG5109-1 Product Size:714x214mm Function:rain,2 water fa