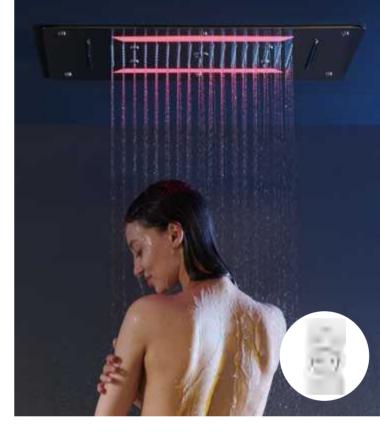

### SYMPHONY OF WATER

Milo lets you take a break from the hustle and bustle and step into another world: a world where playing with the water, bathed in soft colored lights and relaxing music will lift your spirits and bring you back to life. Join the shower symphony that awakens all the senses.

### A truly beautiful experience with water

The water holes on the top are dense, so that the water flow covers the whole body to a greater extent, like a rain curtain that completely embraces and warms your body, allowing you to immerse yourself wholeheartedly

### Massage side spray

Three back massage side jets, through jetting water on the body, stimulate acupuncture points, relieve physical and mental fatigue, and double the bathing experience

Bathroom Inspirations

### Customize to create your bathing atmosphere

A variety of color LED lights can be switched at will, creating the mood and atmosphere you want, and enjoying the beauty of bathing

Body Jet Mode