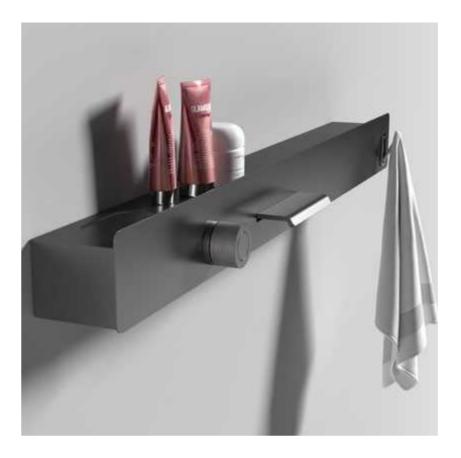

### Ultra -long object space

The shelf/towel hanger/faucet/shower is intergrated.

① Rain

The water spray is crystal clear, dense and sufficient, and the water drops are not irritating. When you are under the ground, the water drops are gently wrapped from head to toe, freeing your hands Classic hand shower, dense colloidal particles spray water at the same time, the water droplets slide off the skin, sweep away fatigue, and spread the comfort all over the body.

## Three-in-one super long storage platform

Integrates faucet, storage rack, and towel rack into one, making it easy and convenient to place items

#### MODEL:DLY057-1

Product Size:1500X100mm Material:Stainless steel frame Faucet:2-function rotary normal mixer Brass hand shower with holder 1.5M Stainless steel shower hose Stainless steel shelf

The three-zone storage table is super long, and it is easy and convenient to place items. It integrates faucets, storage racks, and towel racks.

### Three-in-one super long storage platform

Adopting well-designed natural waterfall-shaped water flow, silent water flow, soft water flow without splashing, large water output, reducing waiting time for water storage