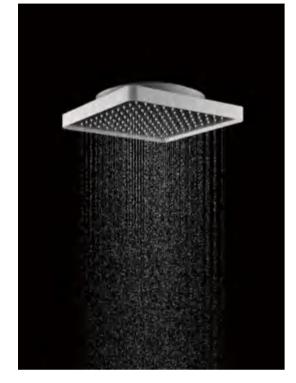

### MODEL:LTA5011

Shower head size: $\Phi$ 307mm Bluetooth speaker size: $\Phi$ 157mm,2pcs 2-function SS Shower head(Rain,Mist) 3-function thermostatic mixer with brass hold SS hand shower 1.5M PVC flexible hose SS shelf

### A truly beautiful experience with water

The water holes on the top are dense, so that the water flow covers the whole body to a greater extent, like a rain curtain that completely embraces and warms your body, allowing you to immerse yourself wholeheartedly