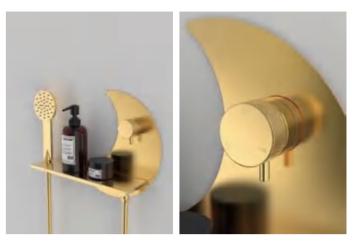

#### MODEL:DLY080-1

Product Size:1140x600mm Material:Stainless steel frame Thermostatic mixer with 3 push button diverters Stainless steel shelf SS concealed top shower Brass hand shower with holder Brass spout 1.5M Stainless steel shower hose