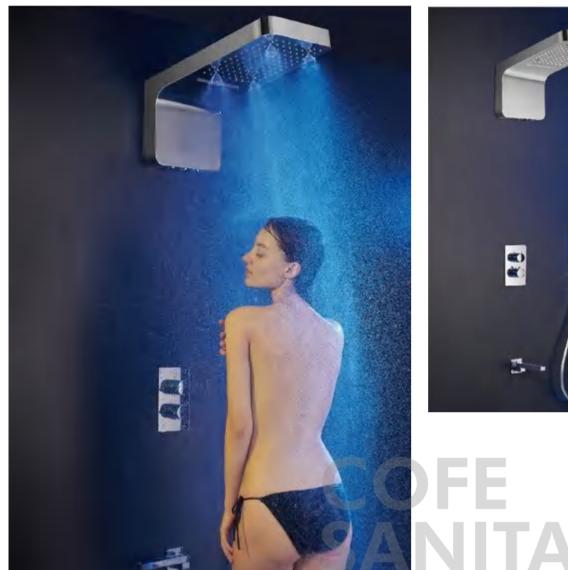

#### MODEL:DLY080-1

Product Size:1140x600mm Material:Stainless steel frame Thermostatic mixer with 3 push button diverters Stainless steel shelf SS concealed top shower Brass hand shower with holder Brass spout 1.5M Stainless steel shower hose