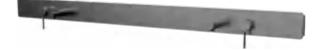

## Three-in-one super long storage platform

Integrates faucet, storage rack, and towel rack into one, making it easy and convenient to place items

#### MODEL:DLY057-1

Product Size:1500X100mm Material:Stainless steel frame Faucet:2-function rotary normal mixer Brass hand shower with holder 1.5M Stainless steel shower hose Stainless steel shelf

The three-zone storage table is super long, and it is easy and convenient to place items. It integrates faucets, storage racks, and towel racks.

### Three-in-one super long storage platform

Adopting well-designed natural waterfall-shaped water flow, silent water flow, soft water flow without splashing, large water output, reducing waiting time for water storage