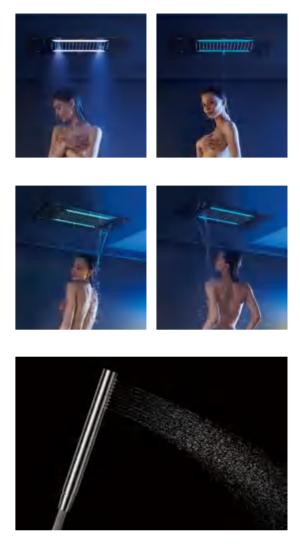

back massage side jets, through jetting water on the body, stimulate acupuncture points, relieve physical and mental fatigue, and double the bathing experience



Bathroom Inspirations

38









Rain Mode

Mist Mode





Spout Mode

Hand Shower Mode



### Customize to create your bathing atmosphere

A variety of color LED lights can be switched at will, creating the mood and atmosphere you want, and enjoying the beauty of bathing



Body Jet Mode



### Valve Body



### **Functional** Layout Diagram







### Professional SPA Bathing Experience





#### MODEL:LTA5006A

Shower head size:700X380mm 5-function SS Shower head (rain,mist,spout,Double waterfalls) Thermostatic 6-function mixer with shower bracket Brass hand shower 1.5M SS flexible hose SS shelf

#### Bathroom Inspirations



Eli canopy spray is equipped with rain, mist, spout, double waterfall 5 water outlet modes, bringing you a new water massage experience



## Customize to create your bathing atmosphere

A variety of color LED lights can be switched at will, creating the mood and atmosphere you want, and enjoying the beauty of bathing





#### MODEL:LTA5005A

Shower head size:400X600mm 3-function SS Shower head(rain,mist,spout) 4-function thermostatic mixer With LED lights and Bluetooth speaker Brass hand shower 1.5M SS flexible hose SS shelf

## Discover unparalleled bathing pleasure:

Let you temporarily escape from the hustle and bustle and step into another world: a world where playing with water, bathing in soft colored lights and relaxing music will refresh your spirit and rejuvenate you.



Rain