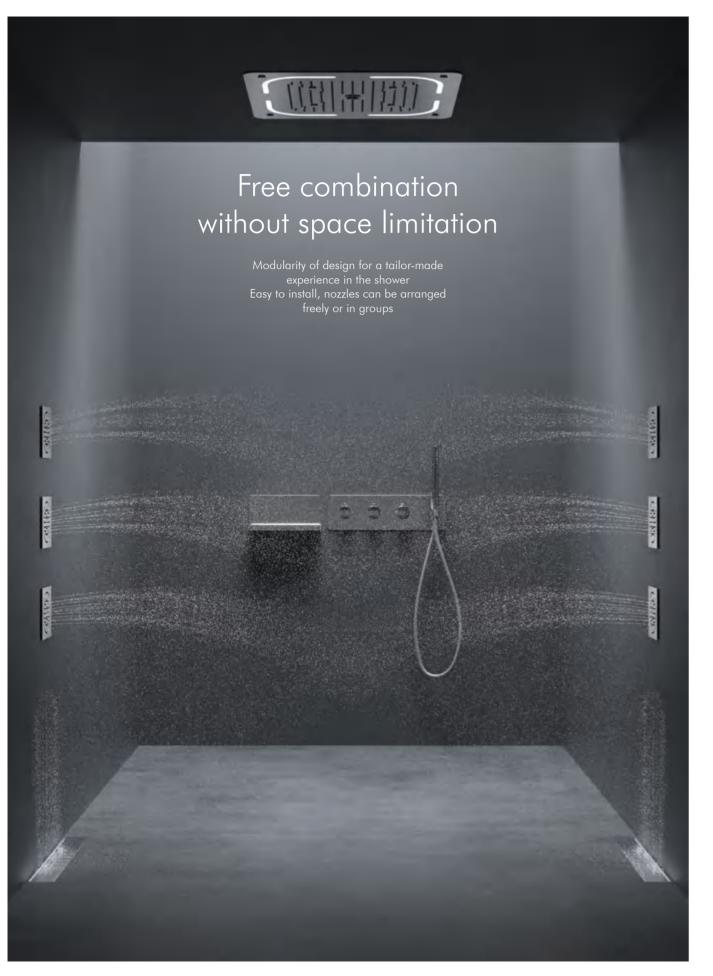

## EXPERIENCE WITH WATER

### Top spray three layouts

spaces.

### Three water outlet modes

Three water outlet modes bring you different water experience.

Rain not only covers your head and shoulders, it gently envelops your whole body with thousands of micro-droplets.

Modern handheld shower, the dense colloidal particles spray water at the same time, the water droplets slide off the skin, sweeping away fatigue, and spreading the comfort all over the body.

**Concealed water outlet**, convenient and guick water intake.

(2) Hand Shower

③ Spout

According to the layout of the shower room, the water sprayed from the top can be flexibly installed and matched in the left, middle, and right sides to meet your decoration requirements in different

1 Rain Broadly sprayed surging water Experience the feeling of fast rain

### Ultra -long object space

The shelf/towel hanger/faucet/shower is intergrated.

① Rain

The water spray is crystal clear, dense and sufficient, and the water drops are not irritating. When you are under the ground, the water drops are gently wrapped from head to toe, freeing your hands Classic hand shower, dense colloidal particles spray water at the same time, the water droplets slide off the skin, sweep away fatigue, and spread the comfort all over the body.