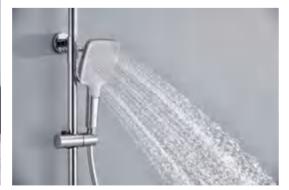

Modern handheld shower, the dense colloidal particles spray water at the same time, the water droplets slide off the skin, sweeping away fatigue, and spreading the comfort all over the body.

**Concealed water outlet**, convenient and guick water intake.