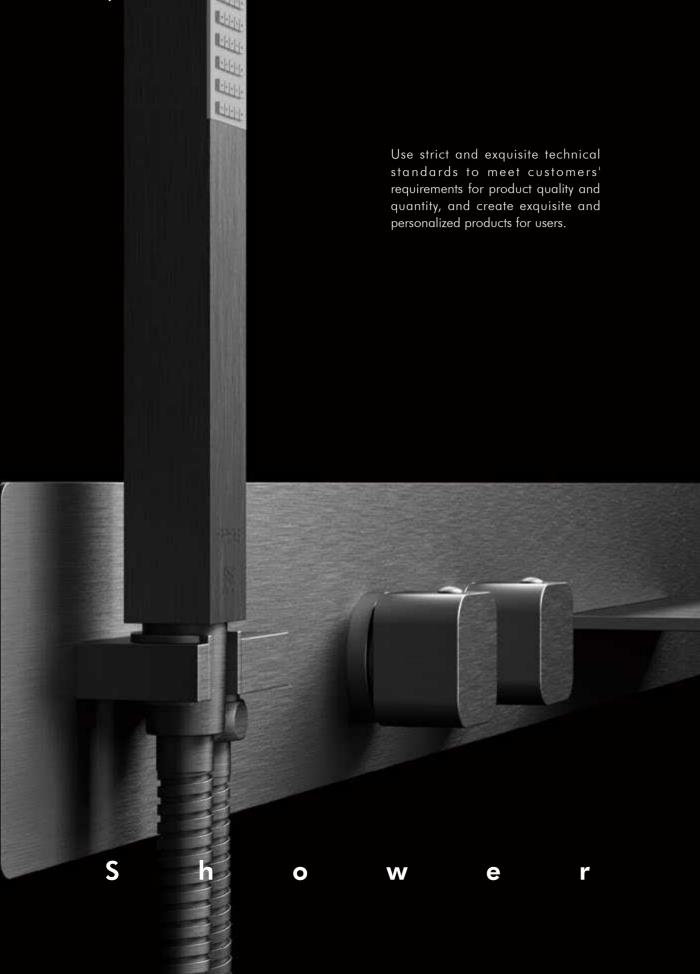

# **SHELVING** SHOWER FAUCET

Each product of COFE sanitary ware is designed to make your life easier. Our products are not one -time idea, but a comprehensive solution, which aims to be an indispensable part of your daily life.

### Top spray three layouts

spaces.

### Three water outlet modes

Three water outlet modes bring you different water experience.

Rain not only covers your head and shoulders, it gently envelops your whole body with thousands of micro-droplets.

Modern handheld shower, the dense colloidal particles spray water at the same time, the water droplets slide off the skin, sweeping away fatigue, and spreading the comfort all over the body.

**Concealed water outlet**, convenient and guick water intake.

(2) Hand Shower

③ Spout

According to the layout of the shower room, the water sprayed from the top can be flexibly installed and matched in the left, middle, and right sides to meet your decoration requirements in different

1 Rain Broadly sprayed surging water Experience the feeling of fast rain