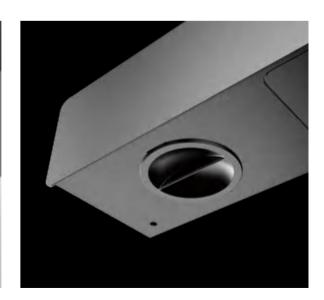

hroom mirror

Model:YSJ2001 Size:800X500mm Function:Anti-fog,LED3 color change light



# Single Basin Faucet

The perfect combination of art and craftsmanship, let you enjoy the brandnew bathing experience brought by COFE

#### MODEL:DLY060

Single Basin Faucet Size:1400\*100\*122mm Material:Stainless steel,R-angle Faucet:Push button mixer,round Spout:Water fall

#### MODEL:DLY060-8

Single Basin Faucet Size:1400\*100\*122mm Material:Stainless steel,R-angle Faucet:Single level mixer,round Spout:Brass





#### MODEL:DLY060-11

Single Basin Faucet Size:1400\*100\*122mm Material:Stainless steel,R-angle Faucet:Push button mixer,round Spout:Brass

- 72

#### MODEL:DLY060-7

Single Basin Faucet Size:1400\*100\*122mm Material:Stainless steel,R-angle Faucet:Single level mixer,round Spout:Brass





#### MODEL:DLY060-2

Single Basin Faucet Size:1400\*100\*122mm Material:Stainless steel,R-angle Faucet:Single level mixer,square Spout:Brass



#### Model: DLY061-11

Single Basin Faucet Size:1500\*100\*102mm Material:Stainless steel,R-angle Faucet:Push button mixer,round Spout:Brass



#### Model: DLY061-7

Single Basin Faucet Size:1500\*100\*102mm Material:Stainless steel,R-angle Faucet:Single level mixer,round Spout:Brass



#### MODEL:DLY060-3

Single Basin Faucet Size:1400\*100\*122mm Material:Stainless steel,Sharp edge Faucet:Single level mixer,square Spout:Brass



#### Model: DLY061-2

Single Basin Faucet Size:1500\*100\*102mm Material:Stainless steel,Sharp edge Faucet:Single level mixer,square Spout:Brass



#### Model: DLY061-4R

Single Basin Faucet Size:1500\*100\*102mm Mate