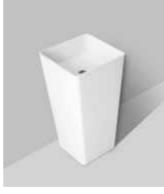

#### **PRODUCT OPTIONAL**

Square pedestal basin

Size:450X450X815mm

Material:Artificial stone

Aden

Model:LPS1002

Round pedestal basin

Ben Model:LPS1001 Size:⊕450X815mm Material:Artificial stone

### **PRODUCT OPTIONAL**

Square pedestal basin

Aden Model:LPS1002 Size:450X450X815mm Material:Artificial stone Round pedestal basin

Ben Model:LPS1001 Size:⊕450X815mm Material:Artificial stone