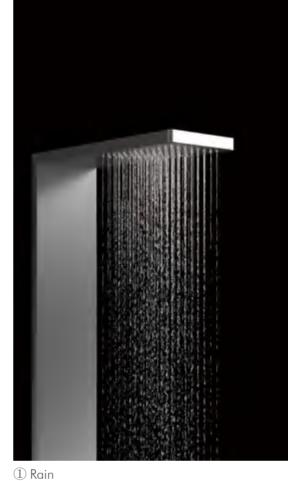

1 Rain Broadly sprayed surging water Experience the feeling of fast rain

#### Bathroom Inspirations

2 Waterfall Method of natural waterfalls out of water Enjoy comfortable shower