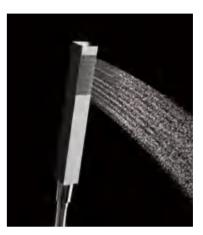

Modern handheld shower, the dense colloidal particles spray water at the same time, the water droplets slide off the skin, sweeping away fatigue, and spreading the comfort all over the body.

**Concealed water outlet**, convenient and guick water intake.

(2) Modern handheld shower, the dense colloidal particles spray water at the same time, the water droplets slide off the skin, sweeping away fatigue, and spreading the comfort all over the body.

③ Concealed water outlet, convenient and quick water intake.