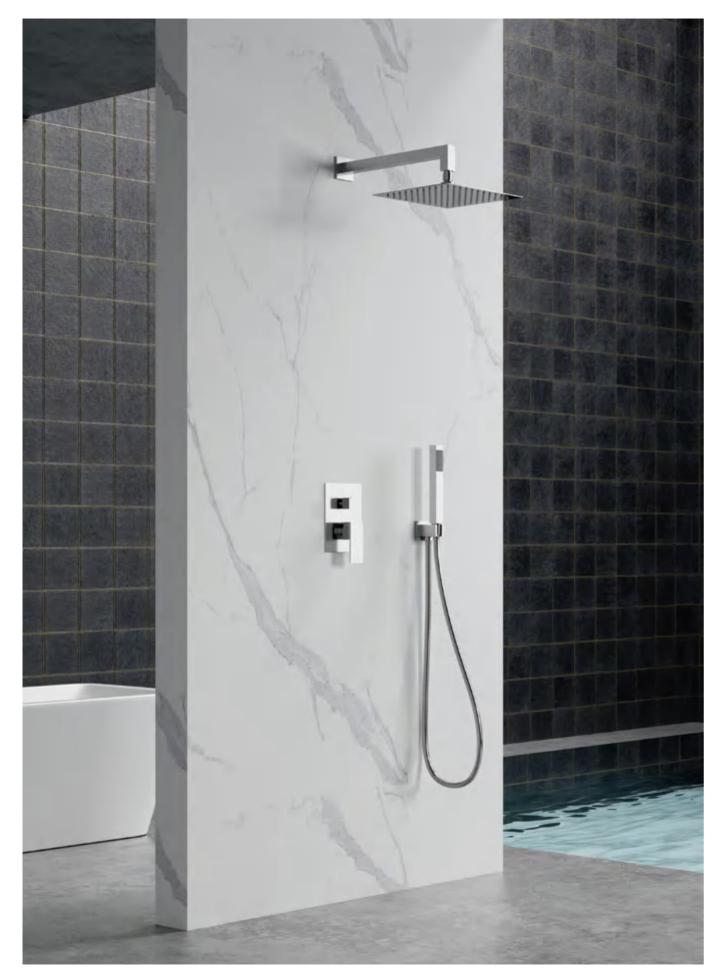

# **CEILING CONCEALED** SHOWER SET

DISCOVER UNPARALLE LED SHOWER ENJOYMENT:

Here, water shows the agility of life, and the water flow is cleverly designed to create ever-changing water harmony. Just imagine the fun spaces that await you.

### MODEL:LTA5011

Shower head size: $\Phi$ 307mm Bluetooth speaker size: $\Phi$ 157mm,2pcs 2-function SS Shower head(Rain,Mist) 3-function thermostatic mixer with brass hold SS hand shower 1.5M PVC flexible hose SS shelf