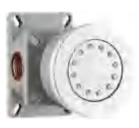

# **PZT BODY JETS** SERIES

Clean and flowing water is the natural cleaning agent that caresses the skin with significant cleaning effects, which is why people have always been using its cleaning feature sice ancienttimes, it is gentler, more comfotble and cleaner.

0

W

е

ŕ

h

S

MODEL: PZT1001 Material: Brass Size:Ø78mm

MODEL: PZT1003 Material: Brass Size:Ø60mm