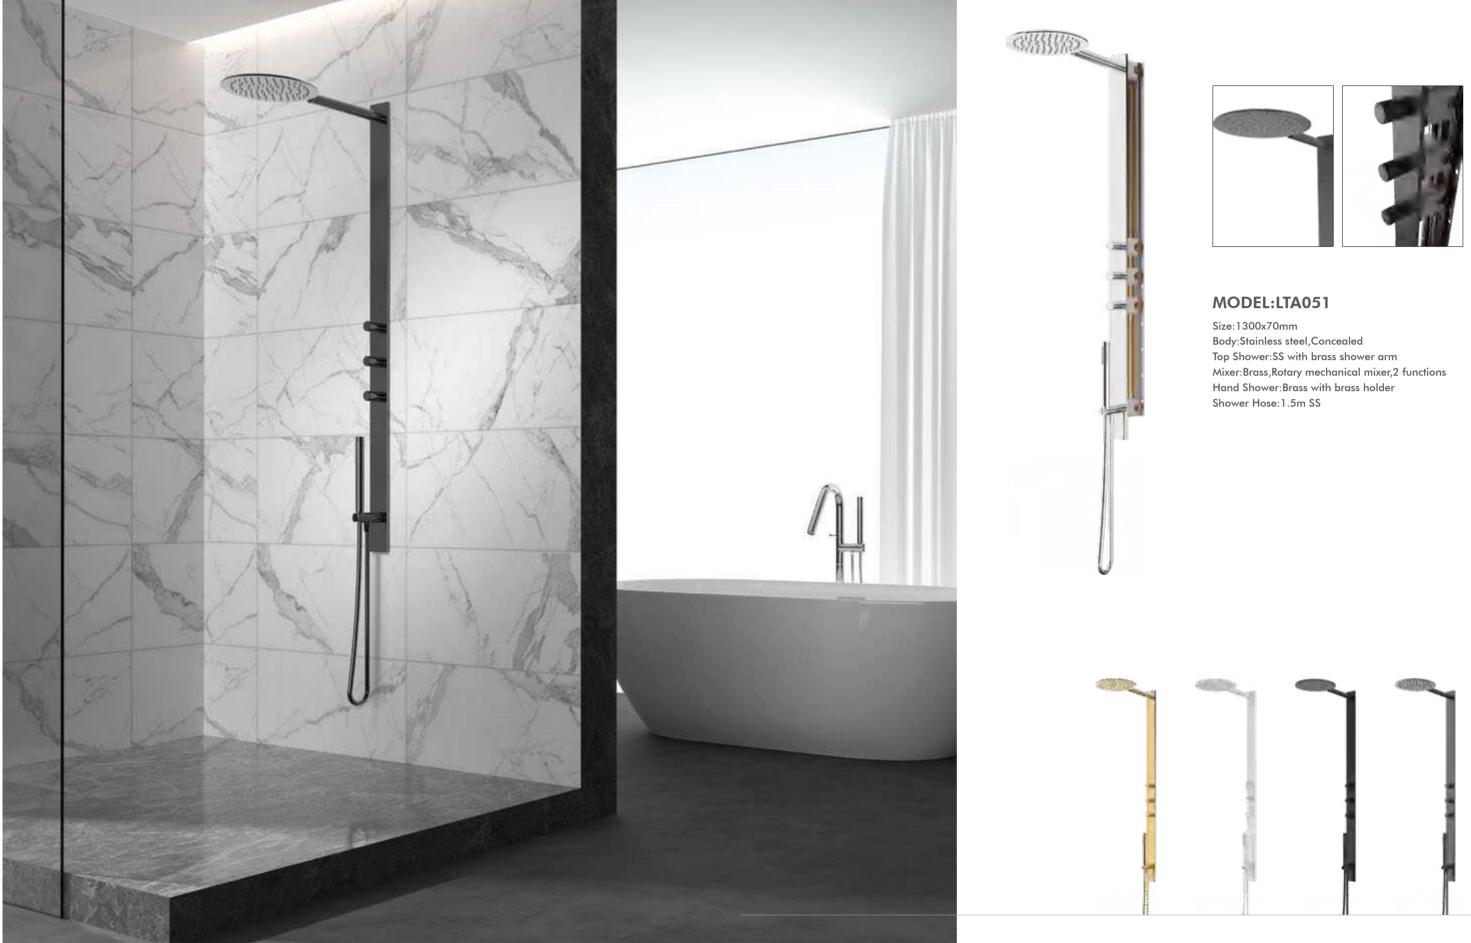

#### MODEL:DLY080-1

Product Size:1140x600mm Material:Stainless steel frame Thermostatic mixer with 3 push button diverters Stainless steel shelf SS concealed top shower Brass hand shower with holder Brass spout 1.5M Stainless steel shower hose