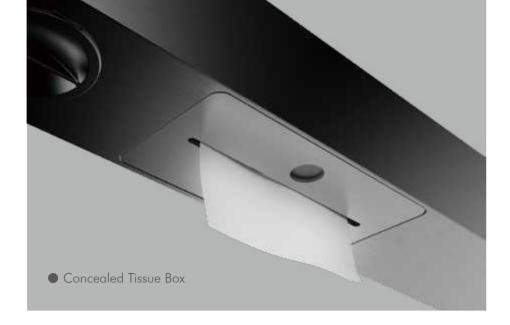

# Large storage platform

Large storage platform design, easy to use and return bath products, 304 stainless steel material, corrosion resistance, easy to clean