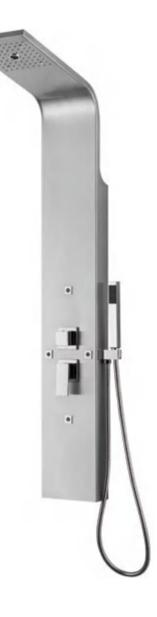

#### MODEL:DLY080-1

Product Size:1140x600mm Material:Stainless steel frame Thermostatic mixer with 3 push button diverters Stainless steel shelf SS concealed top shower Brass hand shower with holder Brass spout 1.5M Stainless steel shower hose