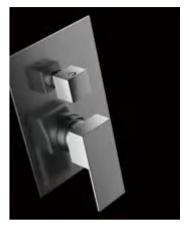

ant, and the water output is large. The large rain curtain makes people feel like they are showering in the natural rain.



# Large storage platform

Large storage platform design, easy to use and return bath products, 304 stainless steel material, corrosion resistance, easy to clean

# MODEL:LTA9002

Shower head size:500X200mm 2-function SS Shower head(Rain,Waterfall) 3-function thermostatic mixer Brass water inlets and holder Brass hand shower 1.5M SS flexible hose SS shelf









# MODEL:LTA2005

Shower head size:250x250mm Single function square SS Shower head(Rain) 2-function normal mixer Brass shower bracket SS hand shower 1.5M SS flexible hose

The output is crystal clear, dense and sufficient, and the water output is large. Comfort can let you relax the fatigue of body and mind



Smooth switch, hot and cold water can be switched at will, washing in winter is no longer cold, intimate bathroom, caring for you and your family





# MODEL:LTA2006

Shower head size:Ø250mm Single function round SS Shower head(Rain) 2-function mixer Brass shower bracket SS hand shower 1.5M SS flexible hose



Use strict and exquisite technical standards to meet customers' requirements for product quality and quantity, and create exquisite and personalized products for users.





MODEL:DPG9033

Product Size: 550X260mm Material: SUS304 Function:rain,mist,waterfall 1 water inlet,3 outles(push button)



MODEL: DPG9007 Product Size: 500X200mm Material: SUS304 Function:rain,waterfall

MODEL: DPG9013 Product Size: 500X200mm Material: SUS304 Function:rain,waterfall



MODEL: DPG9009 Product