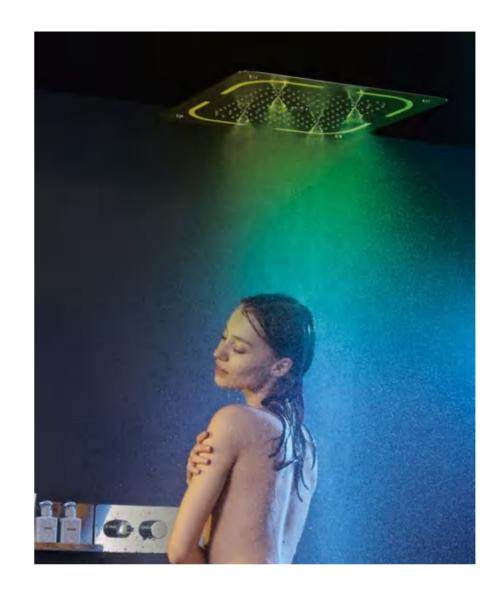

### SYMPHONY OF WATER

Milo lets you take a break from the hustle and bustle and step into another world: a world where playing with the water, bathed in soft colored lights and relaxing music will lift your spirits and bring you back to life. Join the shower symphony that awakens all the senses.

### Customize to create your bathing atmosphere

A variety of color LED lights can be switched at will, creating the mood and atmosphere you want, and enjoying the beauty of bathing

Body Jet Mode