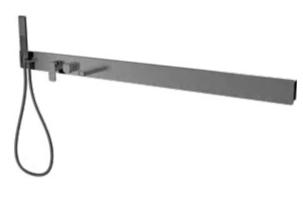

#### MODEL:DLY053-1

Product Size:1200X500mm Material:Stainless steel frame 2-function normal mixer Stainless steel top shower Brass shower holder Brass hand shower Stainless steel shower hose Shelf

— 16