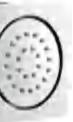

# **PZT BODY JETS** SERIES

Clean and flowing water is the natural cleaning agent that caresses the skin with significant cleaning effects, which is why people have always been using its cleaning feature sice ancienttimes, it is gentler, more comfotble and cleaner.

0

W

е

ŕ

h

S

MODEL: PZT1001 Material: Brass Size:Ø78mm

MODEL: PZT1003 Material: Brass Size:Ø60mm