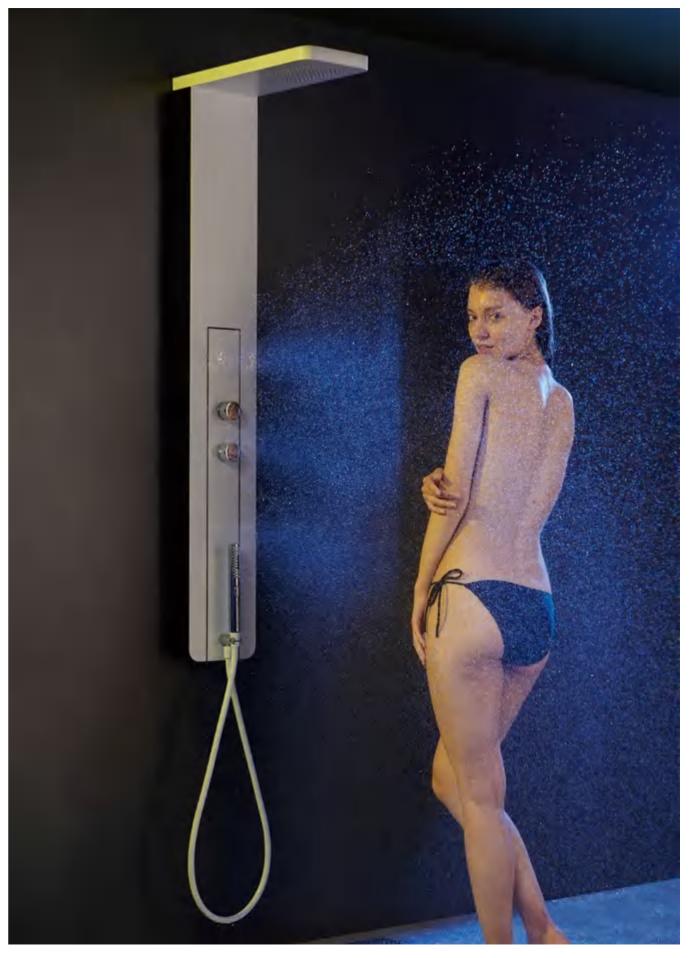

### MODEL:LTA5016

Top Shower Size:Ø350mm Function:single function with LED light Faucet:Rotary mechanical mixer with 2 functions Hand Shower:SS with brass holder Shelf:Stainless steel Shower Hose:1.5m SS