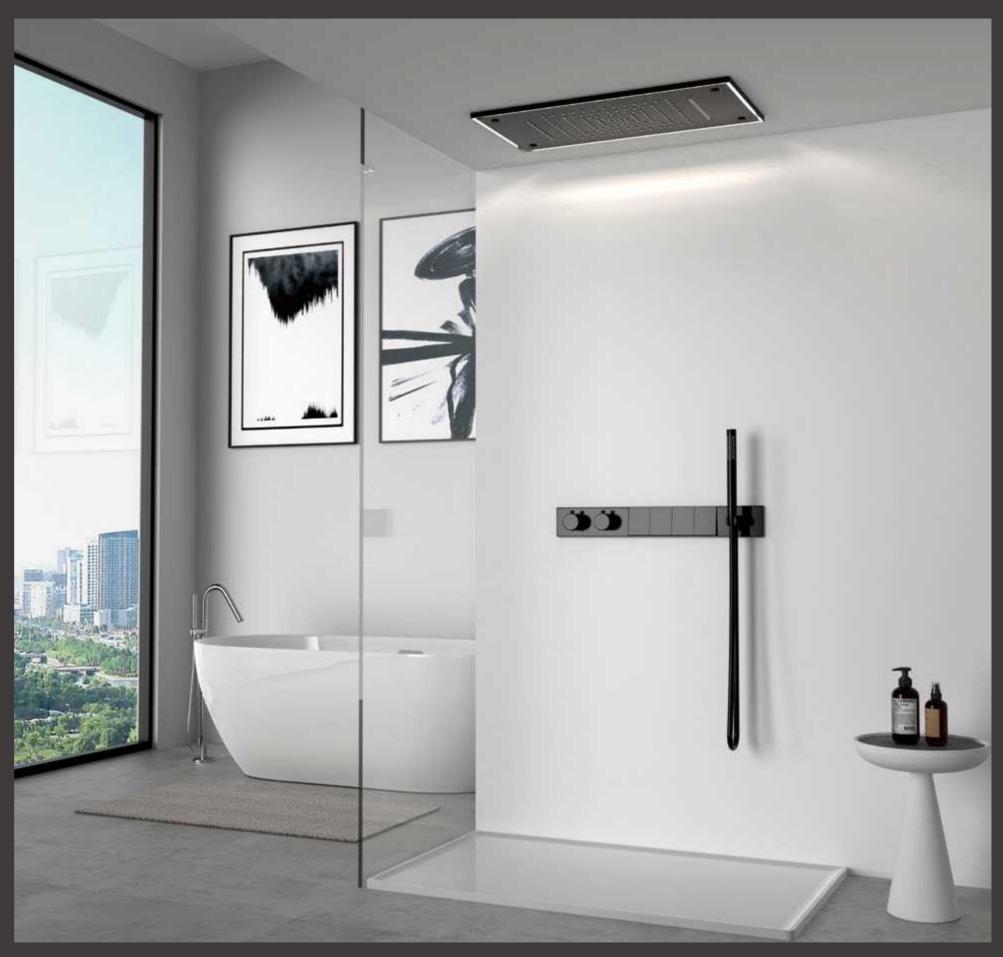

# **CEILING CONCEALED** SHOWER SET

DISCOVER UNPARALLE LED SHOWER ENJOYMENT:

Here, water shows the agility of life, and the water flow is cleverly designed to create ever-changing water harmony. Just imagine the fun spaces that await you.

### A truly beautiful experience with water

The water holes on the top are dense, so that the water flow covers the whole body to a greater extent, like a rain curtain that completely embraces and warms your body, allowing you to immerse yourself wholeheartedly