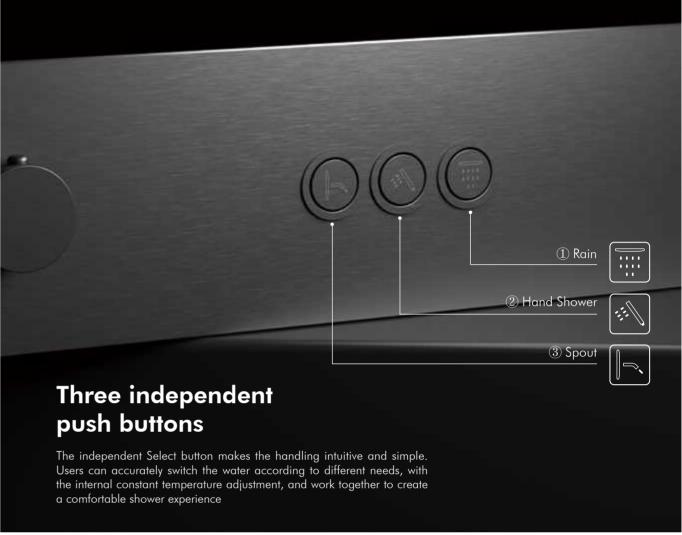

(2) Hand Shower

③ Spout

According to the layout of the shower room, the water sprayed from the top can be flexibly installed and matched in the left, middle, and right sides to meet your decoration requirements in different

1 Rain Broadly sprayed surging water Experience the feeling of fast rain

③ Spout