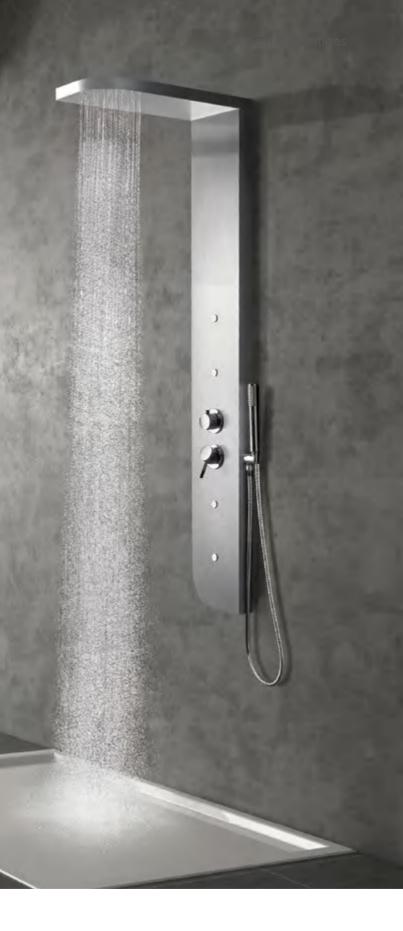

#### MODEL:DLY080-1

Product Size:1140x600mm Material:Stainless steel frame Thermostatic mixer with 3 push button diverters Stainless steel shelf SS concealed top shower Brass hand shower with holder Brass spout 1.5M Stainless steel shower hose