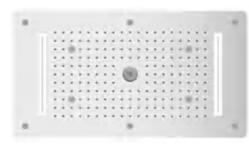

#### MODEL:LTA5018

Top Shower Size:620\*320mm Function:3 functions(rain,2 waterfall) with LED light Faucet:Thermostatic mixer with 4 push botton diverters and flow control Hand Shower:Brass with brass holder Shower Hose:1.5m SS

#### MODEL:LTA5015

Top Shower Size:1014\*214mm Function:3 functions(rain,2 waterfall) with LED lights Faucet:Thermostatic mixer with 4 push botton diverters and flow control Hand Shower:Brass with brass holder Shower Hose:1.5m SS