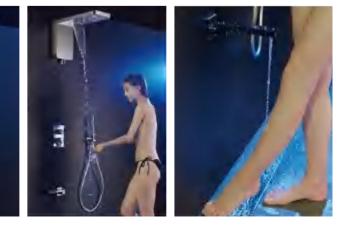

# **SHELVING** SHOWER FAUCET

Each product of COFE sanitary ware is designed to make your life easier. Our products are not one -time idea, but a comprehensive solution, which aims to be an indispensable part of your daily life.

#### MODEL:DLY080-1

Product Size:1140x600mm Material:Stainless steel frame Thermostatic mixer with 3 push button diverters Stainless steel shelf SS concealed top shower Brass hand shower with holder Brass spout 1.5M Stainless steel shower hose