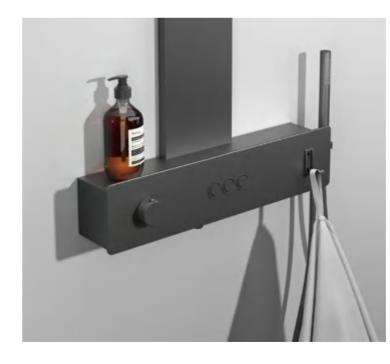

#### MODEL:DLY080-1

Product Size:1140x600mm Material:Stainless steel frame Thermostatic mixer with 3 push button diverters Stainless steel shelf SS concealed top shower Brass hand shower with holder Brass spout 1.5M Stainless steel shower hose