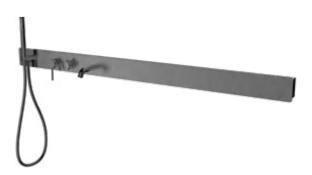

#### MODEL:DLY080-1

Product Size:1140x600mm Material:Stainless steel frame Thermostatic mixer with 3 push button diverters Stainless steel shelf SS concealed top shower Brass hand shower with holder Brass spout 1.5M Stainless steel shower hose