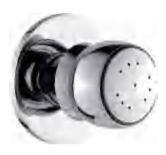

0

W

е

ŕ

h

S

MODEL: PZT1001 Material: Brass Size:Ø78mm

MODEL: PZT1003 Material: Brass Size:Ø60mm