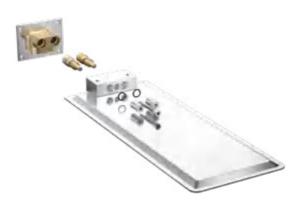

#### MODEL:DLY080-1

Product Size:1140x600mm Material:Stainless steel frame Thermostatic mixer with 3 push button diverters Stainless steel shelf SS concealed top shower Brass hand shower with holder Brass spout 1.5M Stainless steel shower hose