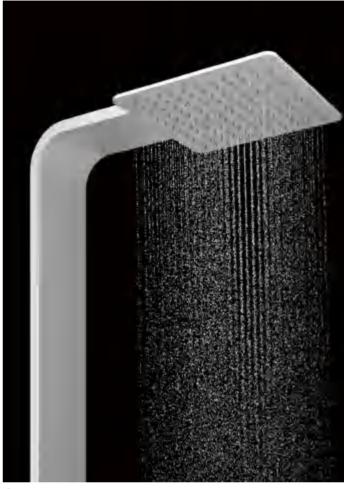

### Three water outlet modes

Three water outlet modes bring you different water experience.

Rain not only covers your head and shoulders, it gently envelops your whole body with thousands of micro-droplets.

1 Rain Broadly sprayed surging water Experience the feeling of fast rain