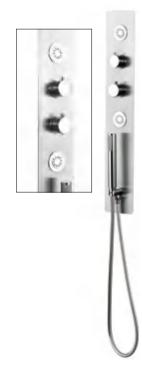

r

# MODEL:LTA013

Size:500x200mm 1000x200mm Body:Mirror SS,Concealed Top Shower:SS,2 functions(rain,waterfall) Body Jets:Brass,3pcs Mixer:Brass,Mechanical mixer,4 functions Hand Shower:ABS with brass holder Shower Hose:1.5m SS







# MODEL:LTA034-2A

Size:1400x120mm Body:Mirror SS,Concealed Top Shower:SS Body Jets:SS concealed Mixer:Brass,Mechanical mixer, 4 functions Hand Shower:ABS with brass holder Shower Hose:1.5m SS

# MODEL:LTA034-3

Size:1400x120mm Body:Brushed SS,Concealed Top Shower:SS Mixer:Brass,Rotoary mechanical mixer,2 functions





Hand Shower:ABS with brass holder Shower Hose:1.5m SS

# MODEL:LTA034-3B

Size:1400x120mm Body:SS painted black,Concealed Top Shower:SS Mixer:Brass,Rotoary mechanical mixer,2 functions Hand Shower:ABS with brass holder Shower Hose:1.5m SS







# **MODEL:LTA038**

Size:700x120mm Body:Brushed SS,Concealed Top Shower:SS Body Jets:Brass,2pcs Mixer:Brass,thermostatic mixer,3 functions Hand Shower: ABS hand shower with brass holder Shower Hose:1.5m SS

# MODEL:LTA039

Size:1350x100mm Body:Mirror SS,Concealed Top Shower:SS Mixer:Brass,Rotoary mechanical mixer, 2 push button diverters Hand Shower: ABS with brass holder Shower Hose: 1.5m SS

## MODEL:LTA039-2

anni in the second seco

Size:1350x100mm Body:Mirror SS,Concealed Top Shower:SS Body Jets:brass,2pcs Mixer:Brass,Rotoary mechanical mixer, 3 push button diverters Hand Shower: ABS with brass holder Shower Hose: 1.5m SS

# HIGH QUALITY AT AN EXCELLENT PRICE



The daily shower can be easily and time-efficiently combined with a therapeutic application to relax the back, neck and