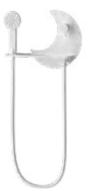

#### MODEL:DLY080-1

Product Size:1140x600mm Material:Stainless steel frame Thermostatic mixer with 3 push button diverters Stainless steel shelf SS concealed top shower Brass hand shower with holder Brass spout 1.5M Stainless steel shower hose