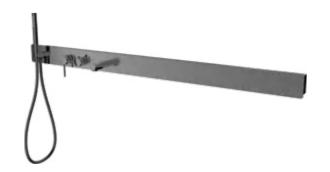

#### MODEL:DLY038

Product Size: 1400X200mm Material:Brushed stainless steel frame 3-function single level mixer ABS top shower Stainless steel body jets Brass shower holder Brass hand shower Stainless steel shower hose Shelf