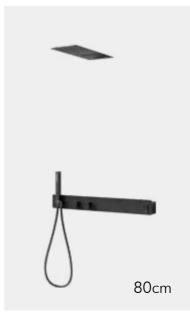

#### MODEL:DLY038L

Product Size:1400X200mm Material:Brushed stainless steel frame 3-function normal mixer SS top shower Brass shower holder stainless steel hand shower PVC shower hose Shelf