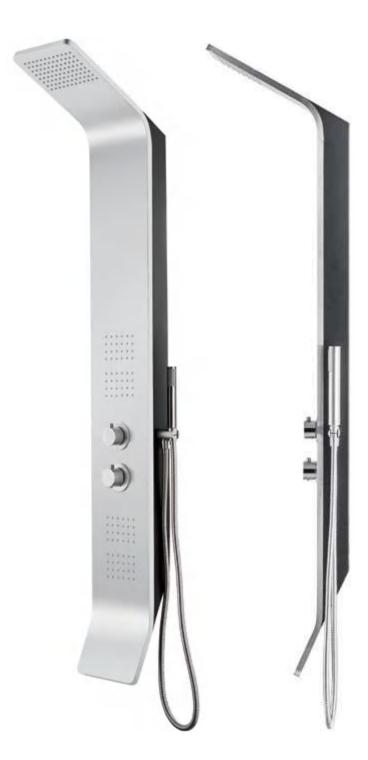

#### MODEL:DLY080-1

Product Size:1140x600mm Material:Stainless steel frame Thermostatic mixer with 3 push button diverters Stainless steel shelf SS concealed top shower Brass hand shower with holder Brass spout 1.5M Stainless steel shower hose