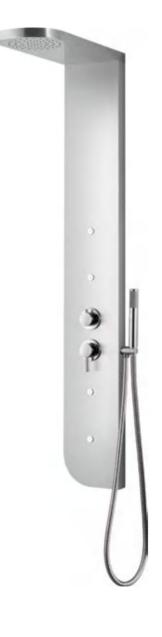

#### MODEL:DLY080-1

Product Size:1140x600mm Material:Stainless steel frame Thermostatic mixer with 3 push button diverters Stainless steel shelf SS concealed top shower Brass hand shower with holder Brass spout 1.5M Stainless steel shower hose