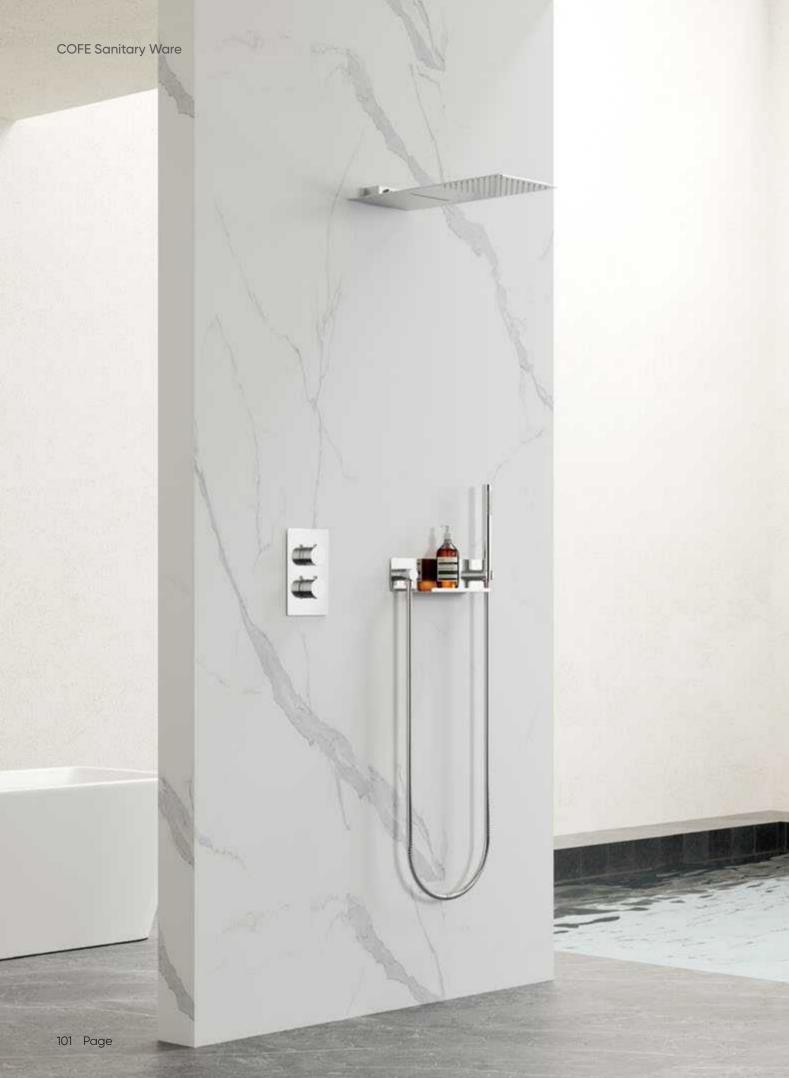

#### MODEL:DLY080-1

Product Size:1140x600mm Material:Stainless steel frame Thermostatic mixer with 3 push button diverters Stainless steel shelf SS concealed top shower Brass hand shower with holder Brass spout 1.5M Stainless steel shower hose