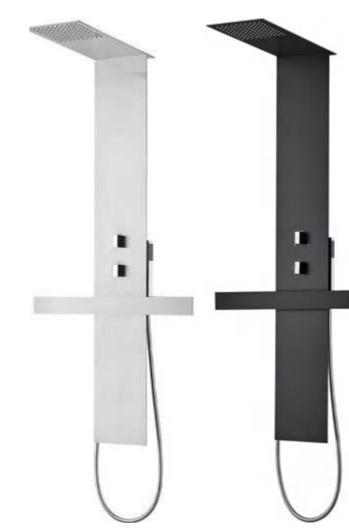

#### MODEL:DLY080-1

Product Size:1140x600mm Material:Stainless steel frame Thermostatic mixer with 3 push button diverters Stainless steel shelf SS concealed top shower Brass hand shower with holder Brass spout 1.5M Stainless steel shower hose