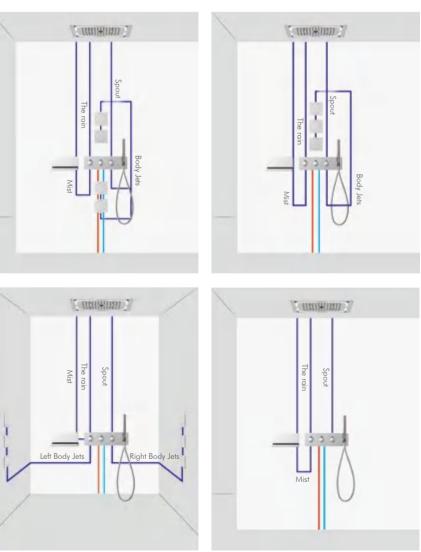

ly beautiful experience with water

The water holes on the top are dense, so that the water flow covers the whole body to a greater extent, like a rain curtain that completely embraces and warms your body, allowing you to immerse yourself wholeheartedly



### Massage side spray

Three back massage side jets, through jetting water on the body, stimulate acupuncture points, relieve physical and mental fatigue, and double the bathing experience



Bathroom Inspirations

38









Rain Mode

Mist Mode





Spout Mode

Hand Shower Mode



### Customize to create your bathing atmosphere

A variety of color LED lights can be switched at will, creating the mood and atmosphere you want, and enjoying the beauty of bathing



Body Jet Mode



### Valve Body



### **Functional** Layout Diagram







### Professional SPA Bathing Experience





#### MODEL:LTA5006A

Shower head size:700X380mm 5-function SS Shower head (rain,mist,spout,Double waterfalls) Thermostatic 6-function mixer with shower bracket Brass hand shower 1.5M SS flexible hose SS shelf

#### Bathroom Inspirations



Eli canopy spray is equipped with rain, mist, spout, double waterfall 5 water outlet modes, bringing you a new water massage experience



## Customize to create your bathing atmosphere

A variety of color LED lights can be switched at will, creating the mood and atmosphere you want, and enjoying the beauty of bathing





#### MODEL:LTA5005A

Shower head size:400X600mm 3-function SS Shower head(rain,mist,spout) 4-function thermostatic mixer With LED lights and Bluetooth speaker Brass hand shower 1.5M SS f