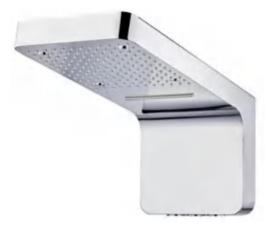

#### MODEL:DLY080-1

Product Size:1140x600mm Material:Stainless steel frame Thermostatic mixer with 3 push button diverters Stainless steel shelf SS concealed top shower Brass hand shower with holder Brass spout 1.5M Stainless steel shower hose