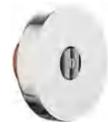

# **PZT BODY JETS** SERIES

Clean and flowing water is the natural cleaning agent that caresses the skin with significant cleaning effects, which is why people have always been using its cleaning feature sice ancienttimes, it is gentler, more comfotble and cleaner.

0

W

е

ŕ

h

S

MODEL: PZT1001 Material: Brass Size:Ø78mm

MODEL: PZT1003 Material: Brass Size:Ø60mm