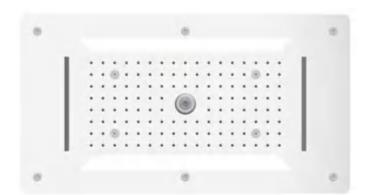

#### MODEL:LTA5015

Top Shower Size:1014\*214mm Function:3 functions(rain,2 waterfall) with LED lights Faucet:Thermostatic mixer with 4 push botton diverters and flow control Hand Shower:Brass with brass holder Shower Hose:1.5m SS