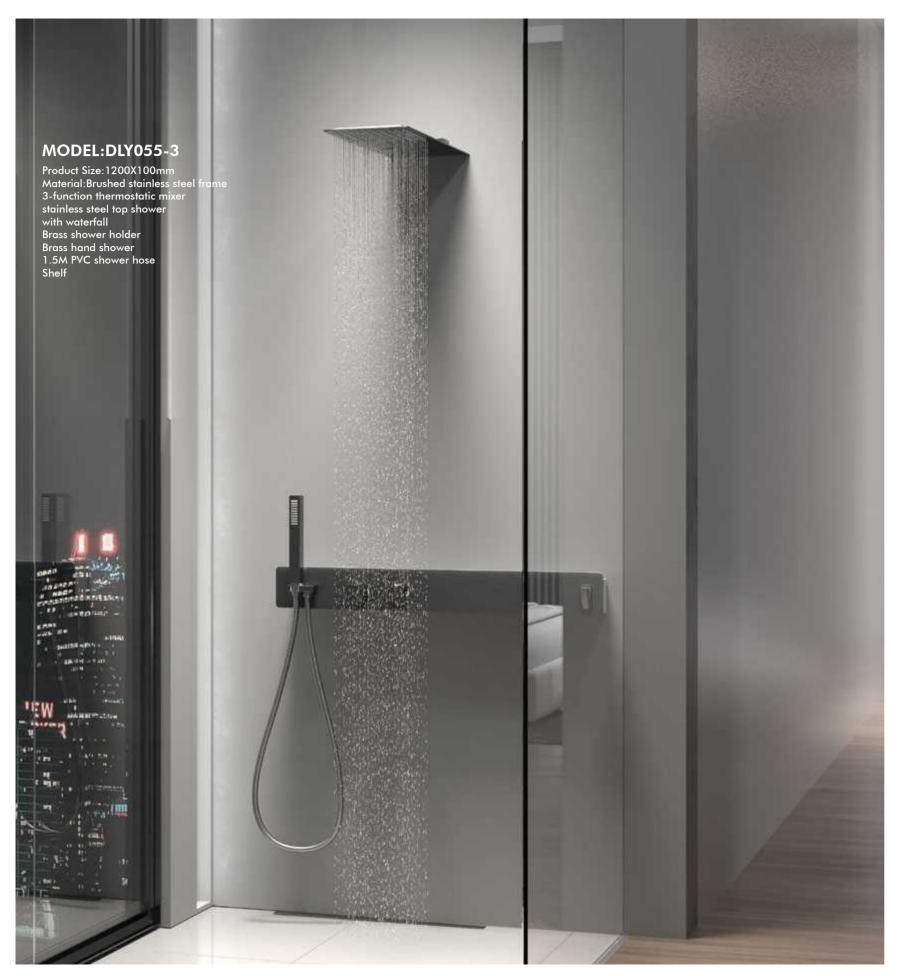

#### MODEL:DLY080-1

Product Size:1140x600mm Material:Stainless steel frame Thermostatic mixer with 3 push button diverters Stainless steel shelf SS concealed top shower Brass hand shower with holder Brass spout 1.5M Stainless steel shower hose