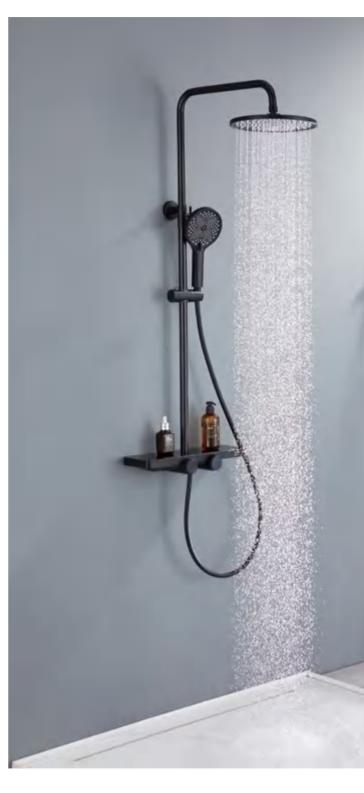

# **SHELVING** SHOWER FAUCET

Each product of COFE sanitary ware is designed to make your life easier. Our products are not one -time idea, but a comprehensive solution, which aims to be an indispensable part of your daily life.

### Ultra -long object space

The shelf/towel hanger/faucet/shower is intergrated.

① Rain

The water spray is crystal clear, dense and sufficient, and the water drops are not irritating. When you are under the ground, the water drops are gently wrapped from head to toe, freeing your hands Classic hand shower, dense colloidal particles spray water at the same time, the water droplets slide off the skin, sweep away fatigue, and spread the comfort all over the body.

#### 2 Hand Shower

Classic hand shower, dense colloidal particles spray water at the same time, the water droplets slide off the skin, sweep away fatigue, and spread the comfort all over the body.

③ Large size storage platform

Toiletries at your fingertips What you see is what you need