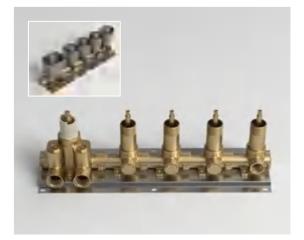

# **PZT BODY JETS** SERIES

Clean and flowing water is the natural cleaning agent that caresses the skin with significant cleaning effects, which is why people have always been using its cleaning feature sice ancienttimes, it is gentler, more comfotble and cleaner.

0

W

е

ŕ

h

S

MODEL: PZT1001 Material: Brass Size:Ø78mm

MODEL: PZT1003 Material: Brass Size:Ø60mm