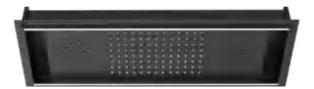

#### MODEL:DLY080-1

Product Size:1140x600mm Material:Stainless steel frame Thermostatic mixer with 3 push button diverters Stainless steel shelf SS concealed top shower Brass hand shower with holder Brass spout 1.5M Stainless steel shower hose