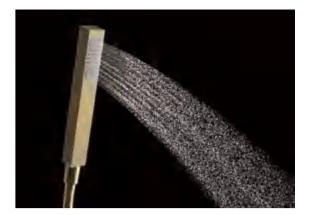

### Three water outlet modes

Three water outlet modes bring you different water experience.

Rain not only covers your head and shoulders, it gently envelops your whole body with thousands of micro-droplets.

1 Rain Broadly sprayed surging water Experience the feeling of fast rain

#### Bathroom Inspirations

2 Waterfall Method of natural waterfalls out of water Enjoy comfortable shower

### Ultra -long object space

The shelf/towel hanger/faucet/shower is intergrated.

① Rain

The water spray is crystal clear, dense and sufficient, and the water drops are not irritating. When you are under the ground, the water drops are gently wrapped from head to toe, freeing your hands Classic hand shower, dense colloidal particles spray water at the same time, the water droplets slide off the skin, sweep away fatigue, and spread the comfort all over the body.

① Rain The canopy spray covers the whole body Burst comfortable shower experience

### A truly beautiful experience with water

The water holes on the top are dense, so that the water flow covers the whole body to a greater extent, like a rain curtain that completely embraces and warms your body, allowing you to immerse yourself wholeheartedly

# Immerse yourself in the comfortable rain

The water is crystal clear, dense and abundant, and the water output is large. The large rain curtain makes people feel like they are showering in the natural rain.