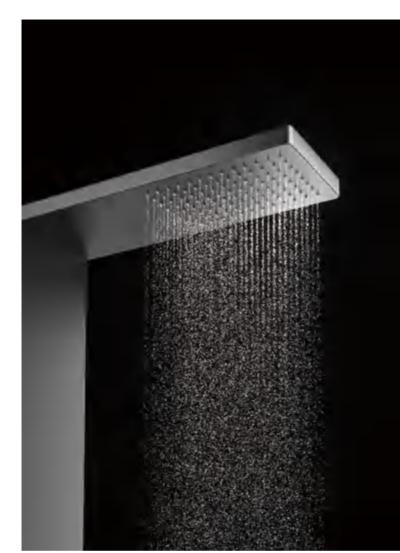

# **SHELVING** SHOWER FAUCET

Each product of COFE sanitary ware is designed to make your life easier. Our products are not one -time idea, but a comprehensive solution, which aims to be an indispensable part of your daily life.

### Top spray three layouts

spaces.

(2) Hand Shower

③ Spout

According to the layout of the shower room, the water sprayed from the top can be flexibly installed and matched in the left, middle, and right sides to meet your decoration requirements in different

1 Rain Broadly sprayed surging water Experience the feeling of fast rain