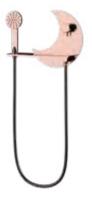

#### MODEL:DLY080-1

Product Size:1140x600mm Material:Stainless steel frame Thermostatic mixer with 3 push button diverters Stainless steel shelf SS concealed top shower Brass hand shower with holder Brass spout 1.5M Stainless steel shower hose