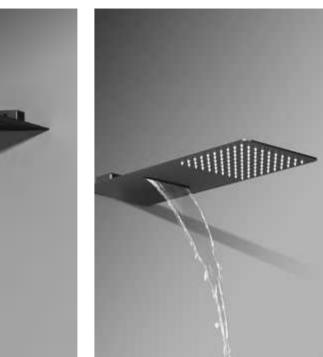

#### Bathroom Inspirations

2 Waterfall Method of natural waterfalls out of water Enjoy comfortable shower