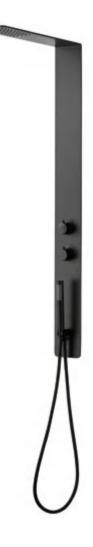

#### MODEL:DLY038L

Product Size:1400X200mm Material:Brushed stainless steel frame 3-function normal mixer SS top shower Brass shower holder stainless steel hand shower PVC shower hose Shelf

#### MODEL:DLY038

Product Size: 1400X200mm Material:Brushed stainless steel frame 3-function single level mixer ABS top shower Stainless steel body jets Brass shower holder Brass hand shower Stainless steel shower hose Shelf