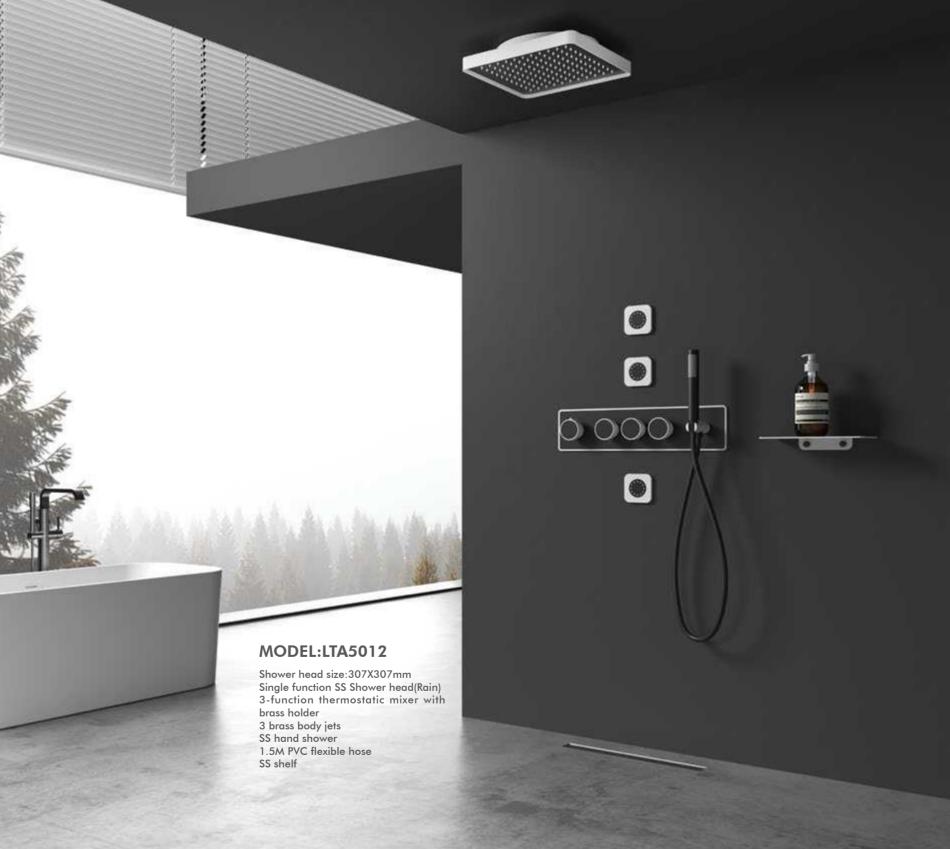

#### MODEL:DLY080-1

Product Size:1140x600mm Material:Stainless steel frame Thermostatic mixer with 3 push button diverters Stainless steel shelf SS concealed top shower Brass hand shower with holder Brass spout 1.5M Stainless steel shower hose