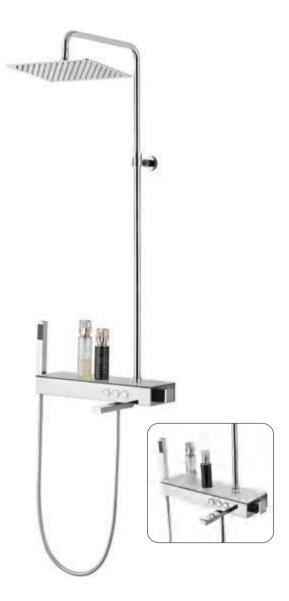

#### MODEL:DLY080-1

Product Size:1140x600mm Material:Stainless steel frame Thermostatic mixer with 3 push button diverters Stainless steel shelf SS concealed top shower Brass hand shower with holder Brass spout 1.5M Stainless steel shower hose