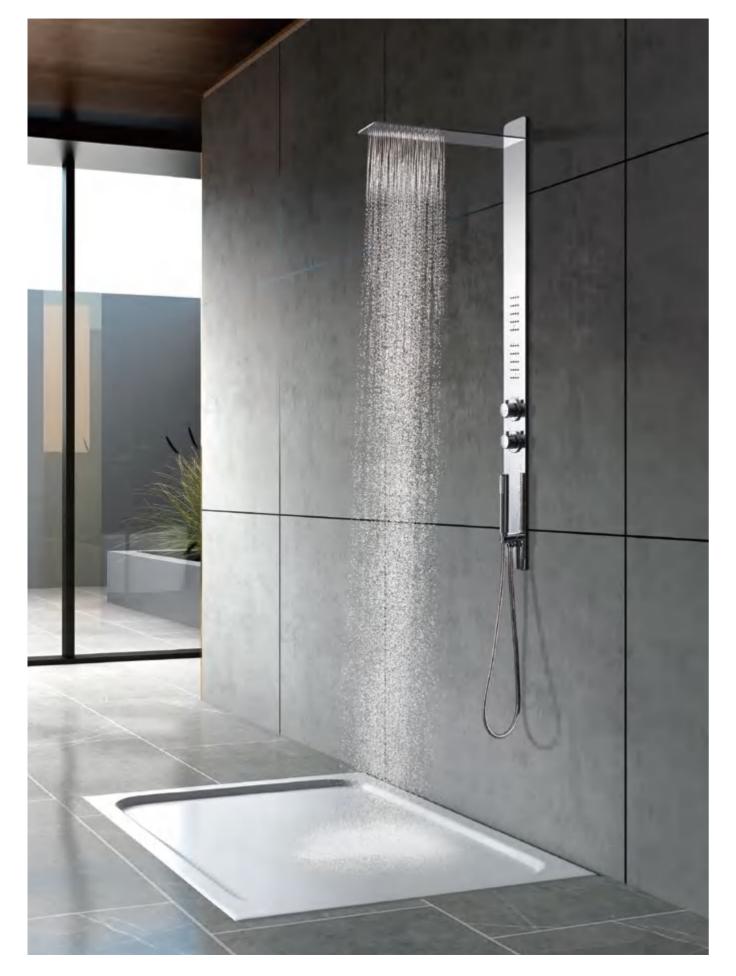

t) Body Jets: BRASS, mist, 4pcs Mixer: Brass, rotary normal mixer, 5 functions Hand Shower: ABS with brass holder Shower Hose: 1.5m SS





# MODEL:L88

Size:1200\*220mm Body:Aluminum painted Shelf:Aluminum,two layers Top Shower:ABS with water fall Mixer:Brass,Rotary mechanical mixer, 3 functions Hand Shower:SS with brass holder Shower Hose:1.5m SS





# **CONCEALED SHOWER PANEL** SERIES

Every R&D and innovation is to bring a better shower experience, create a high-end and exquisite lifestyle, and redefine high-quality innovative bathrooms.

# S h o w e

o w e r

# MODEL:LTA013

Size:500x200mm 1000x200mm Body:Mirror SS,Concealed Top Shower:SS,2 functions(rain,waterfall) Body Jets:Brass,3pcs Mixer:Brass,Mechanical mixer,4 functions Hand Shower:ABS with brass holder Shower Hose:1.5m SS







# MODEL:LTA034-2A

Size:1400x120mm Body:Mirror SS,Concealed Top Shower:SS Body Jets:SS concealed Mixer:Brass,Mechanical mixer, 4 functions Hand Shower:ABS with brass holder Shower Hose:1.5m SS

# MODEL:LTA034-3

Size:1400x120mm Body:Brushed SS,Concealed Top Shower:SS Mixer:Brass,Rotoary mechanical mixer,2 functions





Hand Shower:ABS with brass holder Shower Hose:1.5m SS

# MODEL:LTA034-3B

Size:1400x120mm Body:SS painted black,Concealed Top Shower:SS Mixer:Brass,Rotoary mechanical mixer,2 functions Hand Shower:ABS with brass holder Shower Hose:1.5m SS







# **MODEL:LTA038**

Size:700x120mm Body:Brushed SS,Concealed Top Shower:SS Body Jets:Brass,2pcs Mixer:Brass,thermostatic mixer,3 functions Hand Shower: ABS hand shower with brass holder Shower Hose:1.5m SS

# MODEL:LTA039

Size: