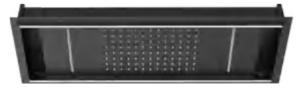

#### MODEL:DLY080-1

Product Size:1140x600mm Material:Stainless steel frame Thermostatic mixer with 3 push button diverters Stainless steel shelf SS concealed top shower Brass hand shower with holder Brass spout 1.5M Stainless steel shower hose