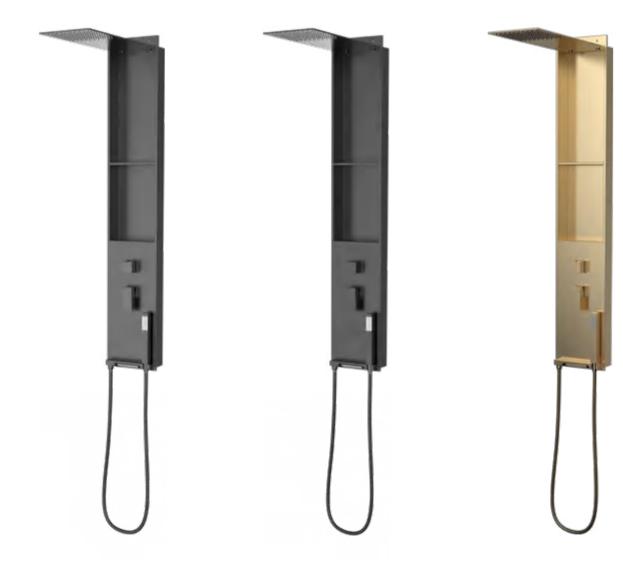

#### MODEL:DLY080-1

Product Size:1140x600mm Material:Stainless steel frame Thermostatic mixer with 3 push button diverters Stainless steel shelf SS concealed top shower Brass hand shower with holder Brass spout 1.5M Stainless steel shower hose