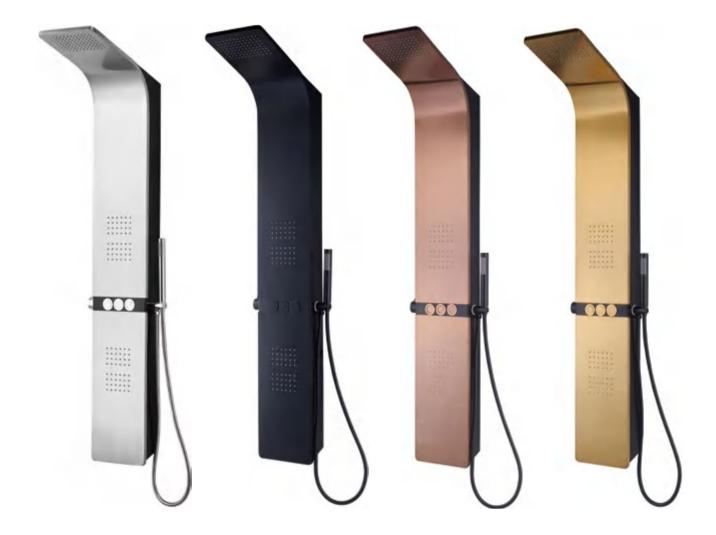

## COLOR **CUSTOMIZATION**

Brushed

**Brushed** Copper

**Brushed Nickel** 

Brushed Rose Gold

Chrome

Mirror

Polished Gold

polished Nickel

**Brushed Black** 

**Brushed Gold** 

Brushed Gun Metal

Oil Rubbed Bronze

Matte Black

Matte White

Polished Rose Gold

Polished Gun Metal