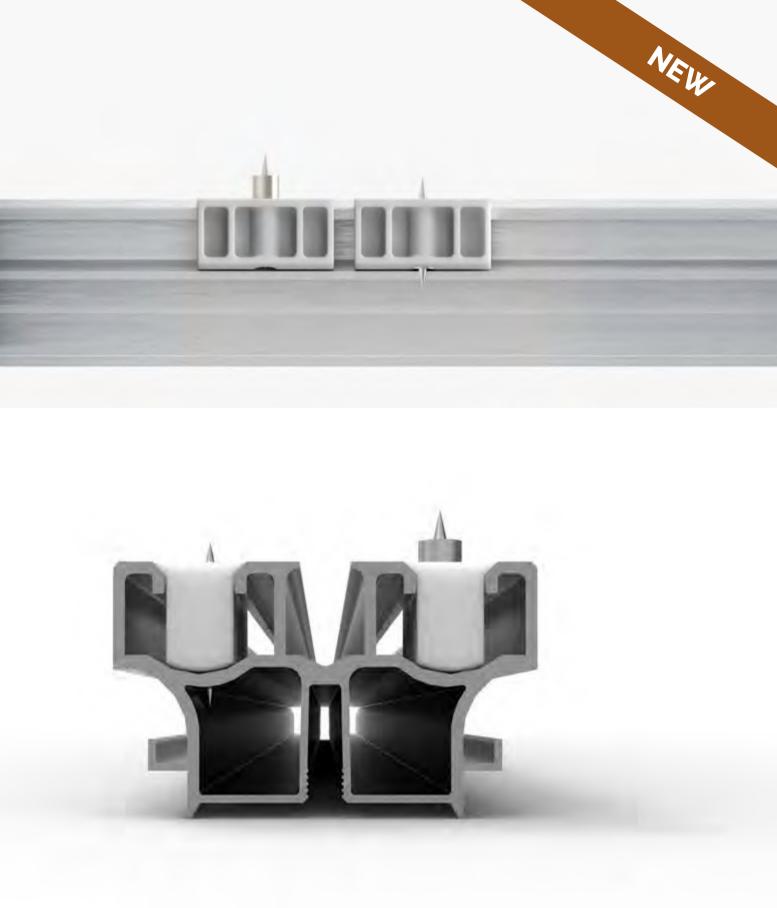

#### A rock solid substructure

Improved loading capacity to more than 4.000 kg per m<sup>2</sup>.
Superior mechanical properties to hold clips.
Upgraded stability: will remain straight, it won't warp nor decay.

#### Low double joist 15,5 x 54 mm

Double joist 27 x 54 mm

### The MGNET system works around 4 essential elements

**1. Aluminium joists** with a very specific and accurate geometry for the magnet clip to click inside.

**2. Double blocker** to keep boards always in same place and prevent longitudinal and lateral movements.