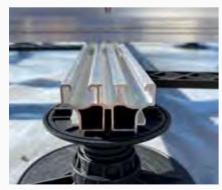

### aluminium joists

### The MGNET system works around 4 essential elements

**1. Aluminium joists** with a very specific and accurate geometry for the magnet clip to click inside.

**2. Double blocker** to keep boards always in same place and prevent longitudinal and lateral movements.

- 3. Magnet tool, opens any board of our deck in two seconds.
- **4. Magnet clip** is an advanced mechanical locking with superior grip which holds boards stronger than a screw but yet flexible to open up and close again when necessary.

 The magnet clip is the corner stone of the system
 A secret formula combining two types of POM gives to the magnet clip the top strength (more than 330 km wind lift test) with the right flexibility
 POM is widely used in the automotive and electronic industry
 Low friction coefficient and high abrasion resistance
 Withstands -40°C to +90°C

Magnet tool

Aluminium joists Double blocker Durability test: 2 million impact cycles in perfect conditions

Magnet clip