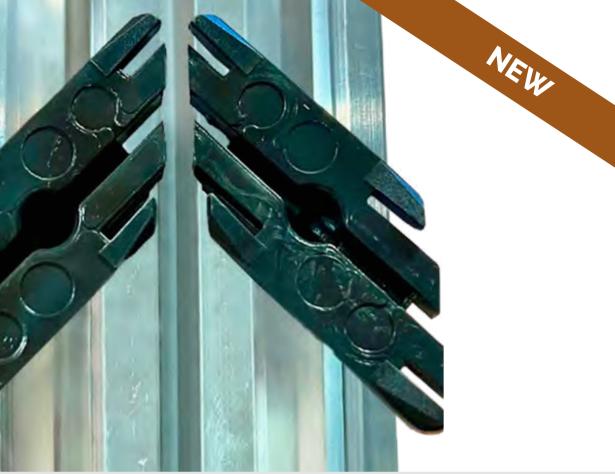

## KAGNET

Sophisticated **45 degree Chevron pattern** with the simplicity of a straight layout.