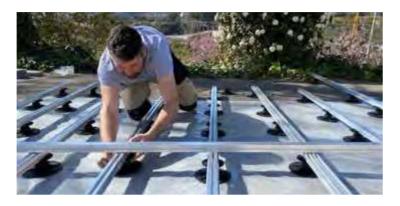

#### A rock solid substructure

Improved loading capacity to more than 4.000 kg per m<sup>2</sup>.
Superior mechanical properties to hold clips.
Upgraded stability: will remain straight, it won't warp nor decay.

Enlarged service life 25 years warranty for aluminium joist.Save costs and time by using fewer pedestals.Fixed lengths of 2.200 mm.

#### BUILD IT WITH A LIFETIME FOUNDATION

Our **double joist** is the crucial point, on which all the beginnings and ends of boards must rest.

Our **double joist** is essential for the correct installation of the product, leaving 4 mm of expansion space between the boards of Tech WPC products.