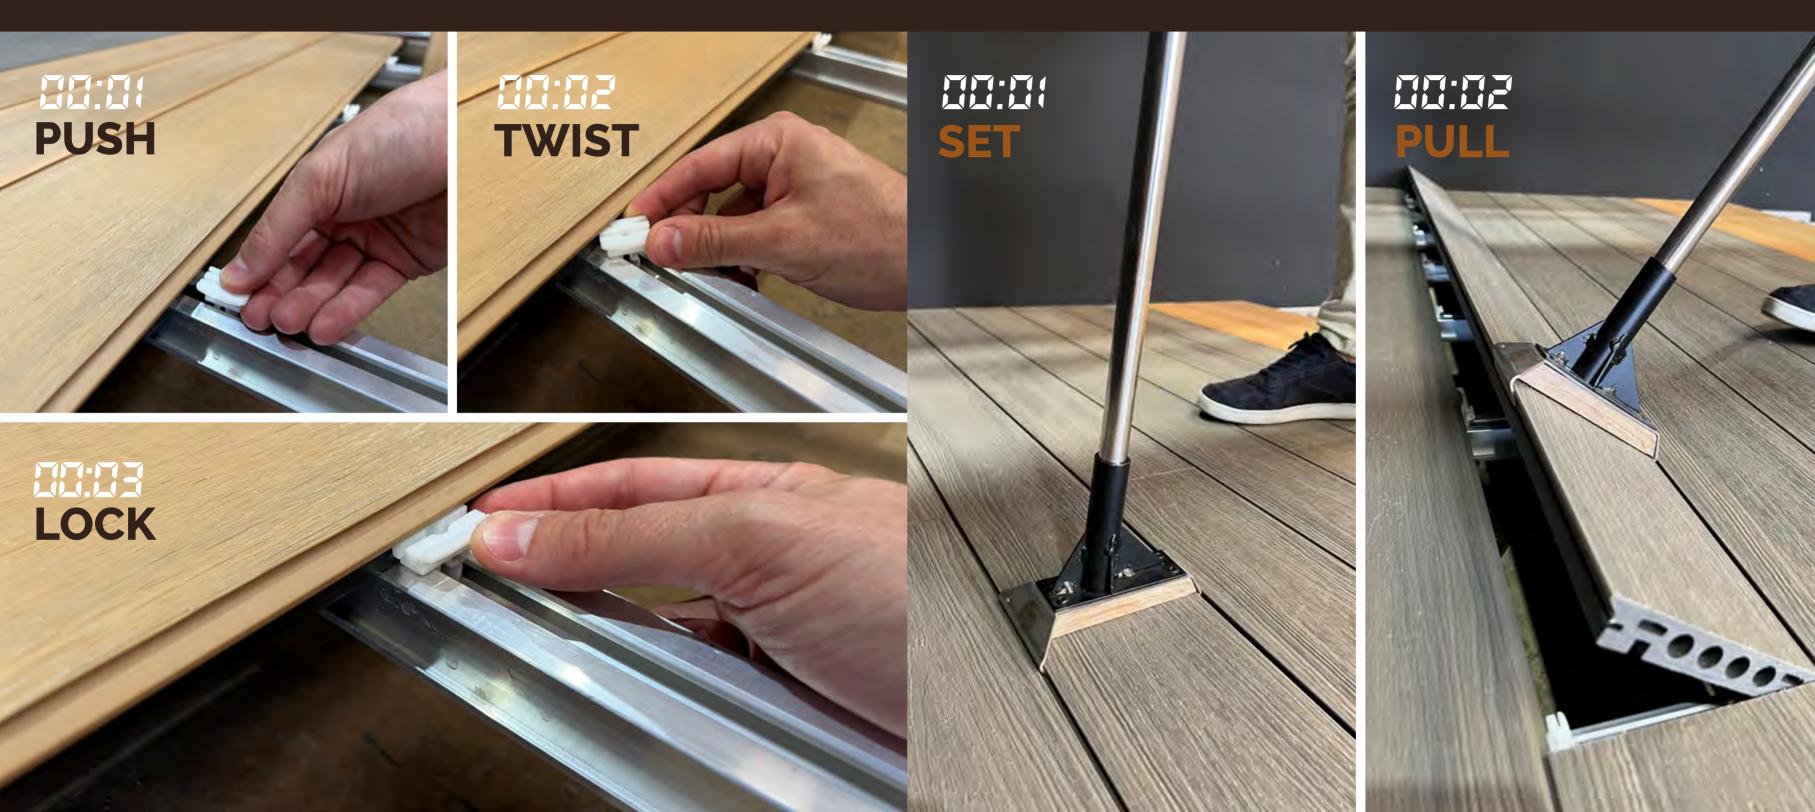

### CLIP LOCK IN 3 SECONDS

### TOTAL ACCESS IN 2 SECONDS

#### 3. 100% ACCESSIBLE

We have created the most flexible system enabling you to have access anytime, anywhere in 2 seconds.

#### 4. 3x FASTER

Installation has never been so fast and easy.

FASTER TO INSTALL. FASTER TO REMOVE