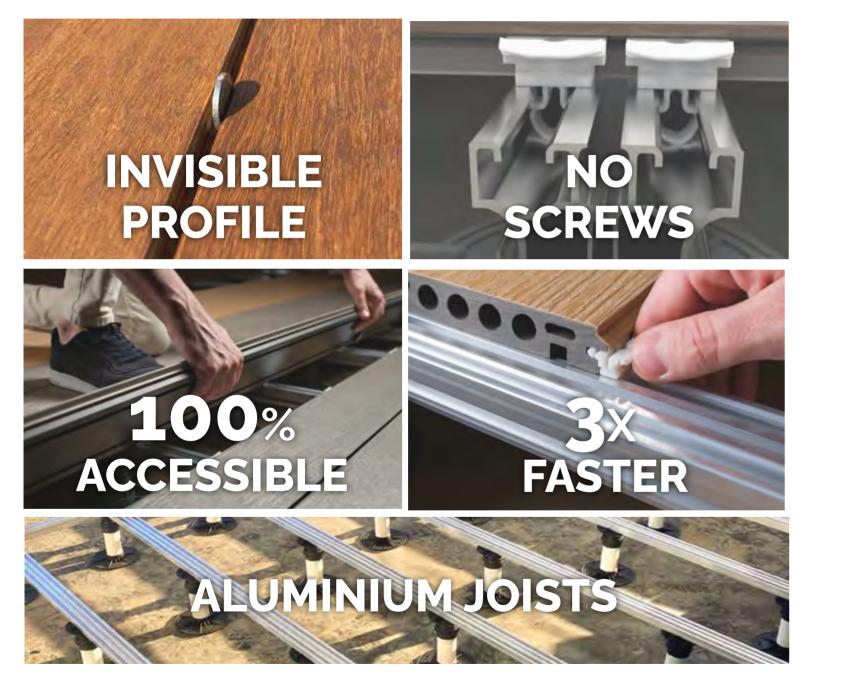

#### **1. INVISIBLE PROFILE**

A SUBTLE DIFFERENCE WHICH MAKES A BIG DIFFERENCE

#### 2. NO SCREWS

A smart decking system acknowledged by the industry as the best ever made. Our mechanical locking is strong yet flexible. It will always allow us to go back.

MAINTENANCE-FRIENDLY AND VERY GENTLE FOR THE USER

#### 3. 100% ACCESSIBLE

We have created the most flexible system enabling you to have access anytime, anywhere in 2 seconds.

#### 4. 3x FASTER

Installation has never been so fast and easy.

FASTER TO INSTALL. FASTER TO REMOVE

#### **5. ALUMINIUM JOISTS**

Choosing the right substructure is choosing the right foundation and our aluminium is:

STRAIGHT LIKE AN ARROW AND STABLE AS A ROCK