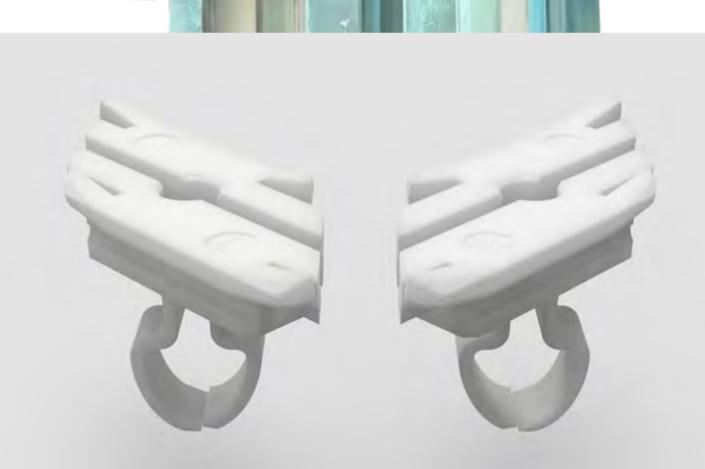

- 3. Magnet tool, opens any board of our deck in two seconds.
- **4. Magnet clip** is an advanced mechanical locking with superior grip which holds boards stronger than a screw but yet flexible to open up and close again when necessary.

 The magnet clip is the corner stone of the system
 A secret formula combining two types of POM gives to the magnet clip the top strength (more than 330 km wind lift test) with the right flexibility
 POM is widely used in the automotive and electronic industry
 Low friction coefficient and high abrasion resistance
 Withstands -40°C to +90°C

#### **4TH PATENTED CLIP GENERATION** Accesible decks, walls and ceilings. No screws.

The **clip magnet** is fully made of **POM**, a High-performance engineering thermosplastic with excellent dimensional stability even in extreme conditions.