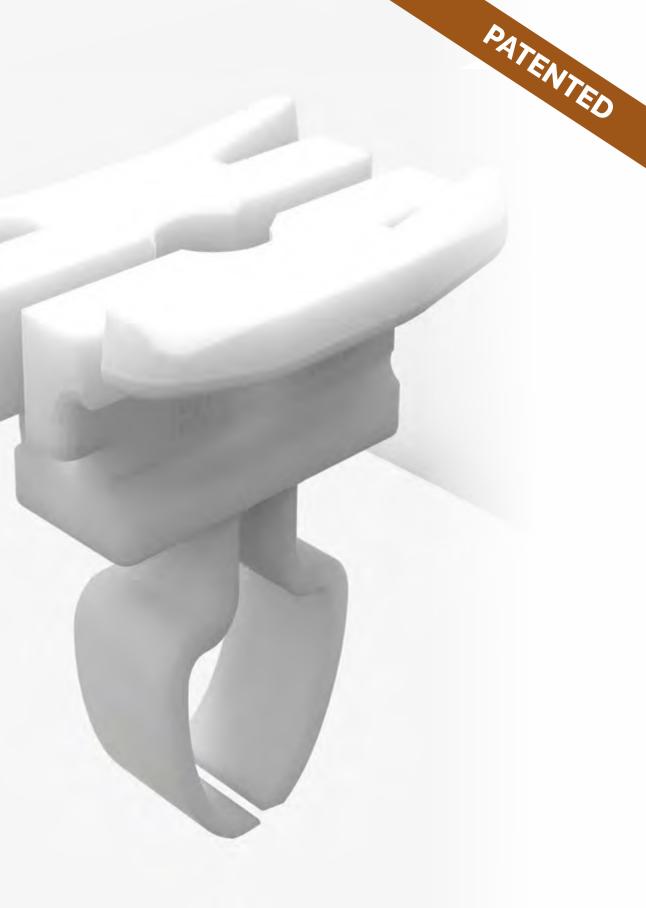

### The MGNET system works around 4 essential elements

**1. Aluminium joists** with a very specific and accurate geometry for the magnet clip to click inside.

**2. Double blocker** to keep boards always in same place and prevent longitudinal and lateral movements.

- 3. Magnet tool, opens any board of our deck in two seconds.
- **4. Magnet clip** is an advanced mechanical locking with superior grip which holds boards stronger than a screw but yet flexible to open up and close again when necessary.

### Megnet Double Blocker

To prevent:

Longitudinal

&

Lateral

movements