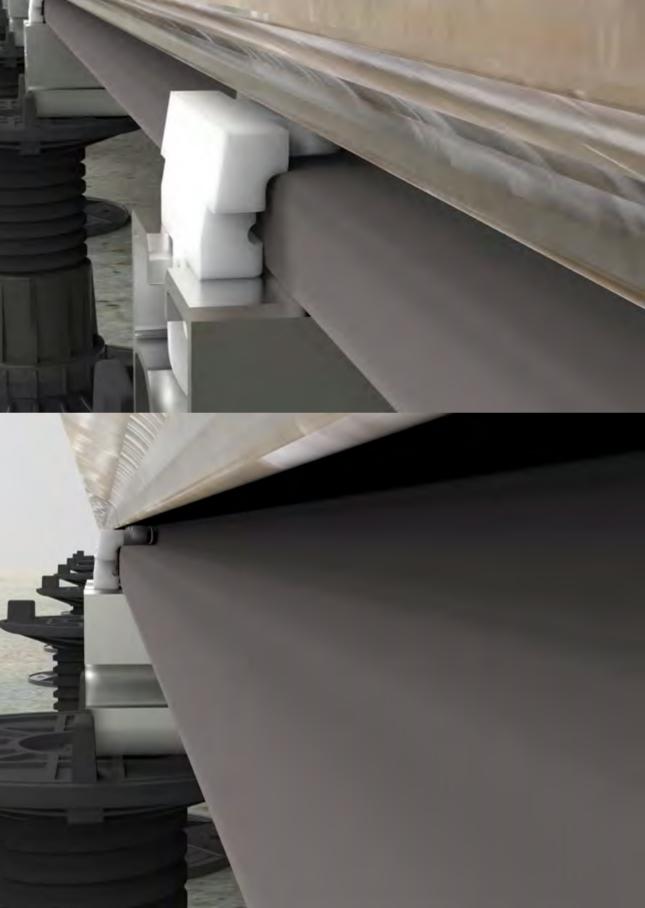

### invisible profile

#### **1.2 BETTER LOOK**

No gaps & no understructure to be seen

when it can look like this? Smart!

#### 2.3. NO LO\$\$ OF VALUABLES

**Patented invisible profile system** with 4 mm spacing for optimal drainage and ventilation.

Dress to impress!

### 2.4. SAFER

#### No more stuck heels.