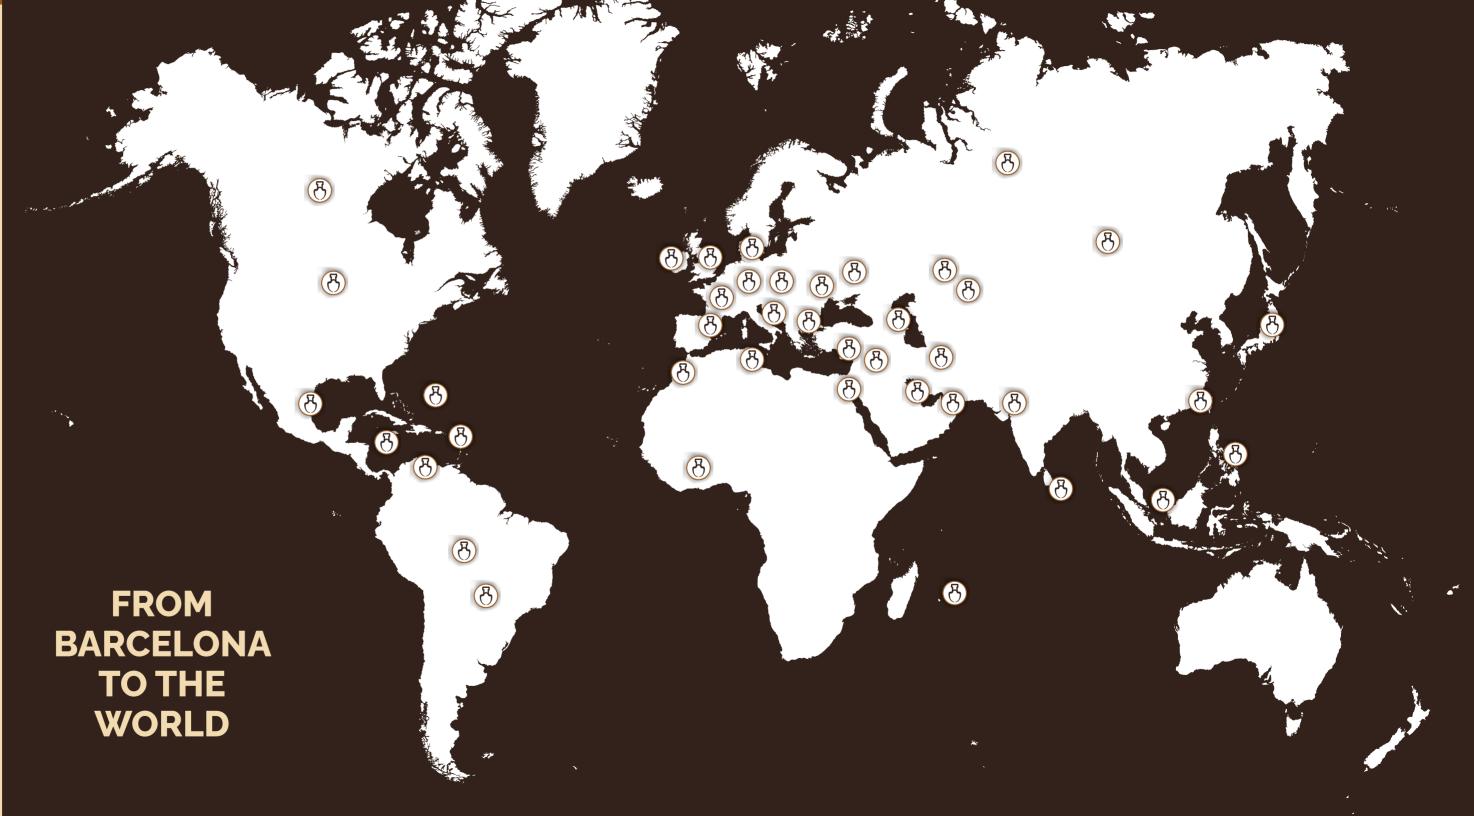

#### is present in more than **80 countries** worldwide

Algeria Andorra Azerbaijan Bahrain Belgium Bulgaria Canada Cayman Islands China Colombia Cyprus Egypt England France Greece Hong Kong Italy Ireland Jamaica Kazakhstan KSA Kuwait Lebanon Lithuania Macau Maldives Malta Mauritius Islands Mexico Morocco Nigeria Oman Panama Paraguay Philippines Poland Portugal Qatar Dominican Rep. Romania Singapore Slovakia Spain Switzerland The Netherlands Tunisia Ukraine UAE U.S.A.

#### SOCIAL & INDUSTRY PROOF

The first magnet system was launched in **2014** and more than **1,5M m2** have been installed all **around the world** in all kinds of weather conditions.