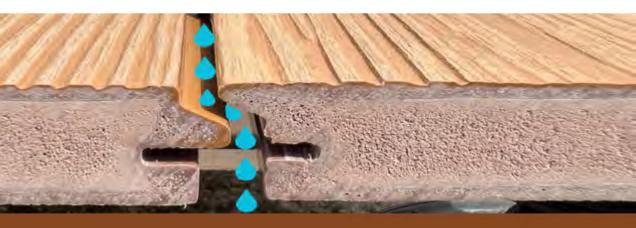

#### 1.1 HYGIENIC

Food & leaves can't fall down

Who prefers open gaps between boards...

#### **1.2 BETTER LOOK**

No gaps & no understructure to be seen

when it can look like this? Smart!

#### 2.3. NO LO\$\$ OF VALUABLES

**Patented invisible profile system** with 4 mm spacing for optimal drainage and ventilation.

Dress to impress!