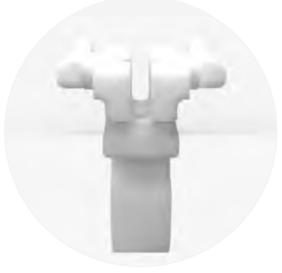

- 3. Magnet tool, opens any board of our deck in two seconds.
- **4. Magnet clip** is an advanced mechanical locking with superior grip which holds boards stronger than a screw but yet flexible to open up and close again when necessary.

 The magnet clip is the corner stone of the system
 A secret formula combining two types of POM gives to the magnet clip the top strength (more than 330 km wind lift test) with the right flexibility
 POM is widely used in the automotive and electronic industry
 Low friction coefficient and high abrasion resistance
 Withstands -40°C to +90°C

#### **4TH PATENTED CLIP GENERATION** Accesible decks, walls and ceilings. No screws.

The **clip magnet** is fully made of **POM**, a High-performance engineering thermosplastic with excellent dimensional stability even in extreme conditions.