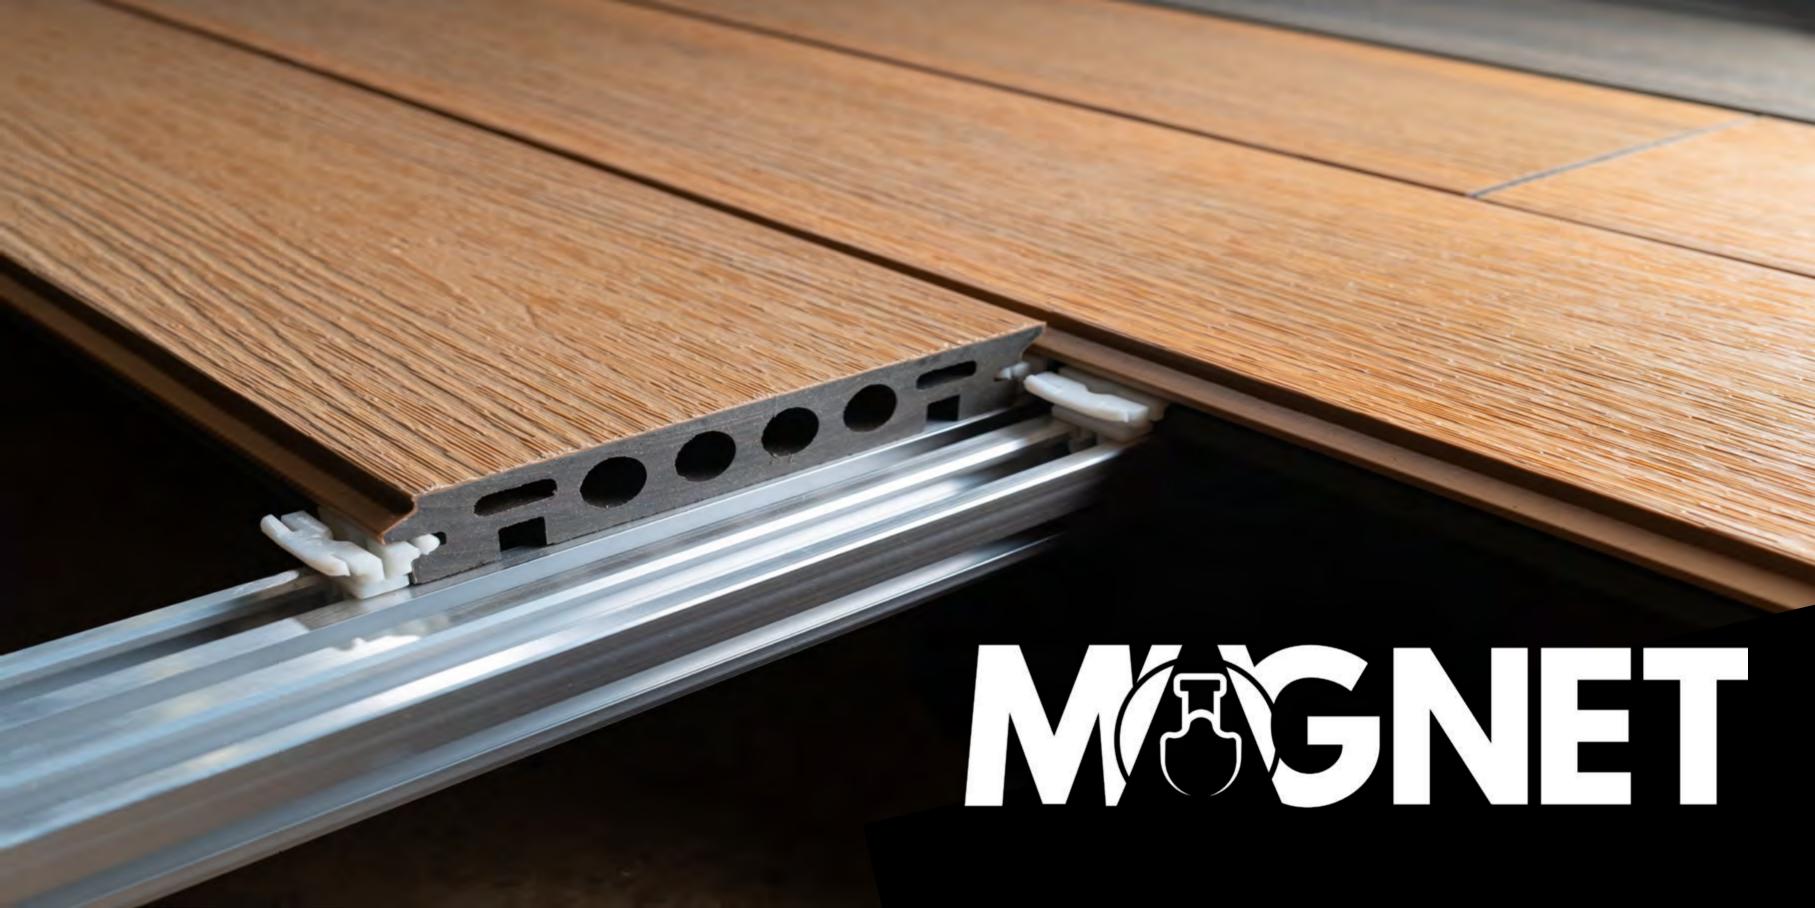

## MEGNET

An advanced mechanical locking with a superior grip which holds boards stronger than a screw but yet flexible to open up and close again when necessary.

Who likes screwdrivers and the noise they make?

#### 2. NO SCREWS

A smart decking system acknowledged by the industry as the best ever made. Our mechanical locking is strong yet flexible. It will always allow us to go back.

MAINTENANCE-FRIENDLY AND VERY GENTLE FOR THE USER

### screwless installation

PATENTED

- NO SCREWS
- NO PREDRILLING
- $\cdot$  NO TOOLS
- NO SPLINTERS
- NO NOISE