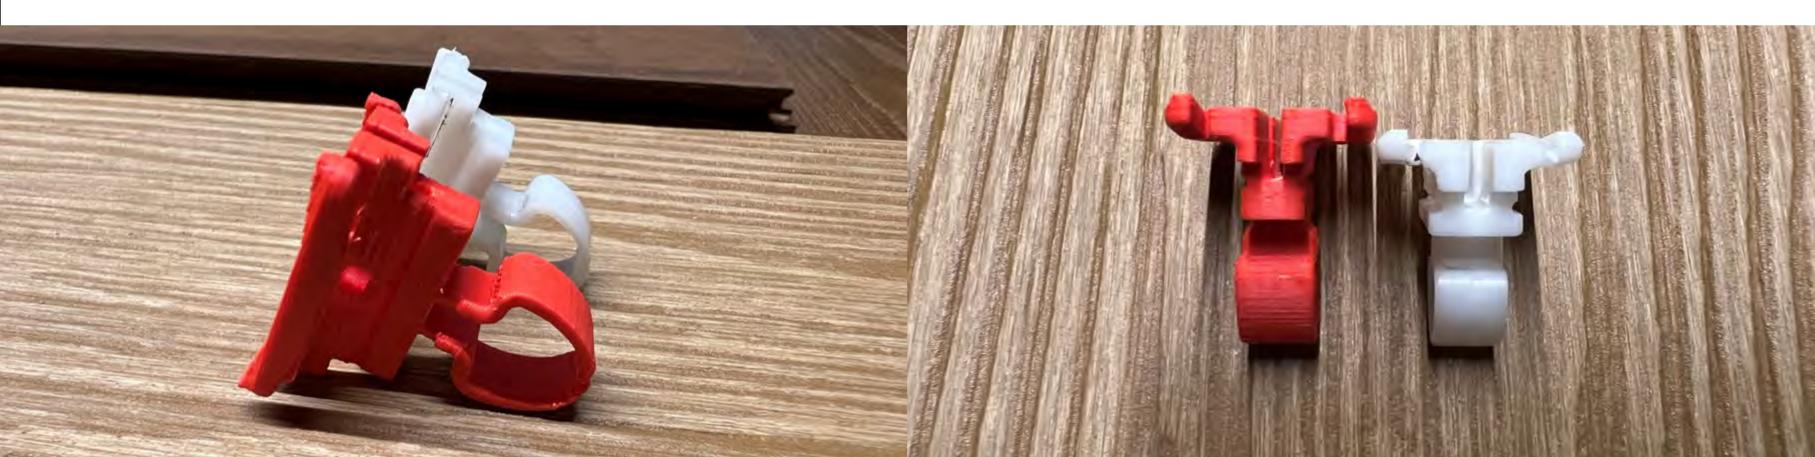

- 3. Magnet tool, opens any board of our deck in two seconds.
- **4. Magnet clip** is an advanced mechanical locking with superior grip which holds boards stronger than a screw but yet flexible to open up and close again when necessary.

 The magnet clip is the corner stone of the system
 A secret formula combining two types of POM gives to the magnet clip the top strength (more than 330 km wind lift test) with the right flexibility
 POM is widely used in the automotive and electronic industry
 Low friction coefficient and high abrasion resistance
 Withstands -40°C to +90°C

#### **4TH PATENTED CLIP GENERATION** Accesible decks, walls and ceilings. No screws.

The **clip magnet** is fully made of **POM**, a High-performance engineering thermosplastic with excellent dimensional stability even in extreme conditions.