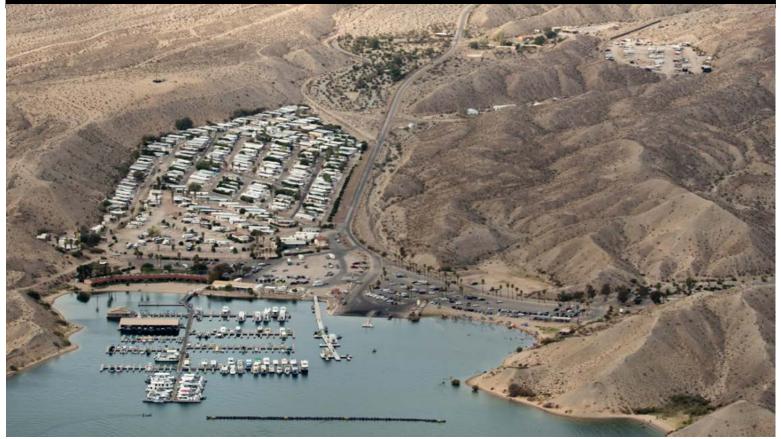

# **Lake Mead National Recreation Area**

Cottonwood Cove, Lake Mohave NV

Presolicitation Notification – New Authorization Spring 2021

Lake Mead National Recreation Area (the Park) intends to release a competitive Request for Proposal (RFP) to lease the Cottonwood Cove Resort & Marina buildings, associated land assignments, and facilities. Cottonwood Cove is located on Lake Mohave within Lake Mead NRA approximately 20 minutes east of Searchlight, Nevada. It is conveniently situated about halfway between Willow Beach Marina and Katherine Landing, providing a remote hideaway with unique characteristics.

# **Current Concession Operation:**

- Services provided within the concessioners land assignments include lodging, merchandise sales, food and beverage, marina services, dry boat storage, concessioner housing and maintenance facilities, community center, short-term RV sites, long-term trailer village, and fuel and pump out services offered on land and water.
- Revenues over the past five years were approximately between \$4 and \$5 million annually, with visitation of approximately 180,000 to 200,000 visitors per year.

### **AUTHORIZED USE**

Boat slip rentals (long- and short-term), dry dock storage, houseboat rentals, fishing & recreational boat rentals, PWC rentals, lodging, restaurant/bar, retail and merchandise sales, long- and short-term RV/campgrounds, beach rental amenities.

# **WET SLIPS**

Moorage rental long- and short-term (157), boat rentals (20), PWC rentals (12), houseboat rentals (22)