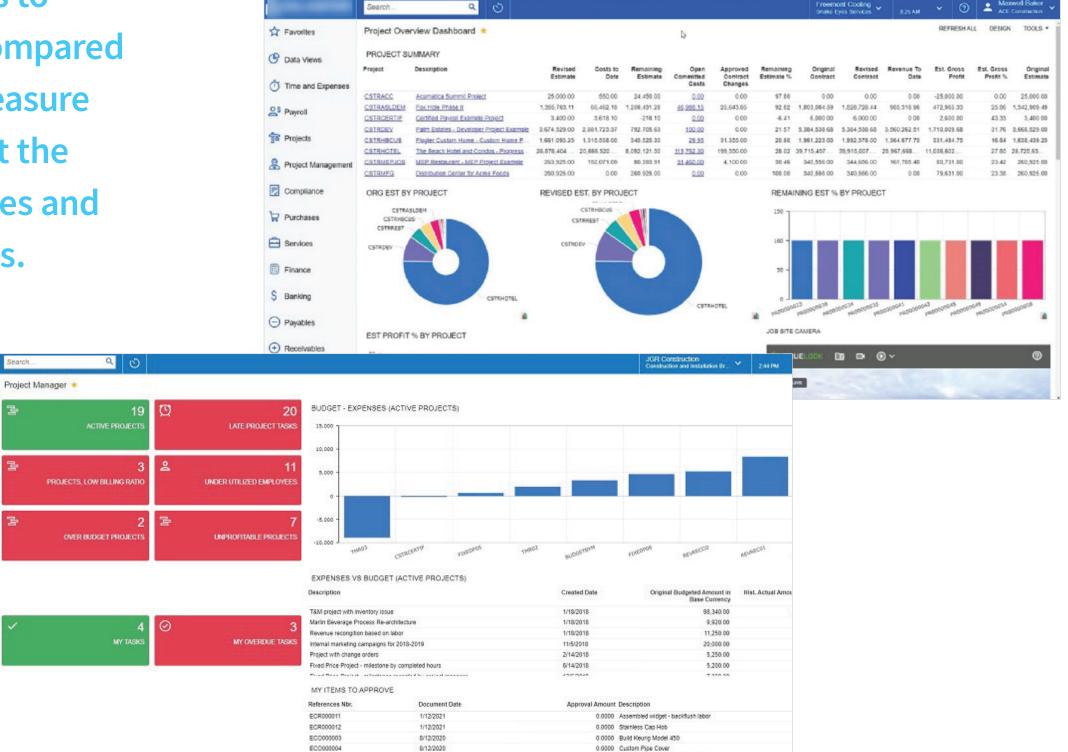

#### LEARN MORE >

A\* @ 🟠 🏚 🔮 🚥

Build custom dashboards to measure project costs compared to projected budgets. Measure how change orders affect the original contract estimates and the customer's objectives.