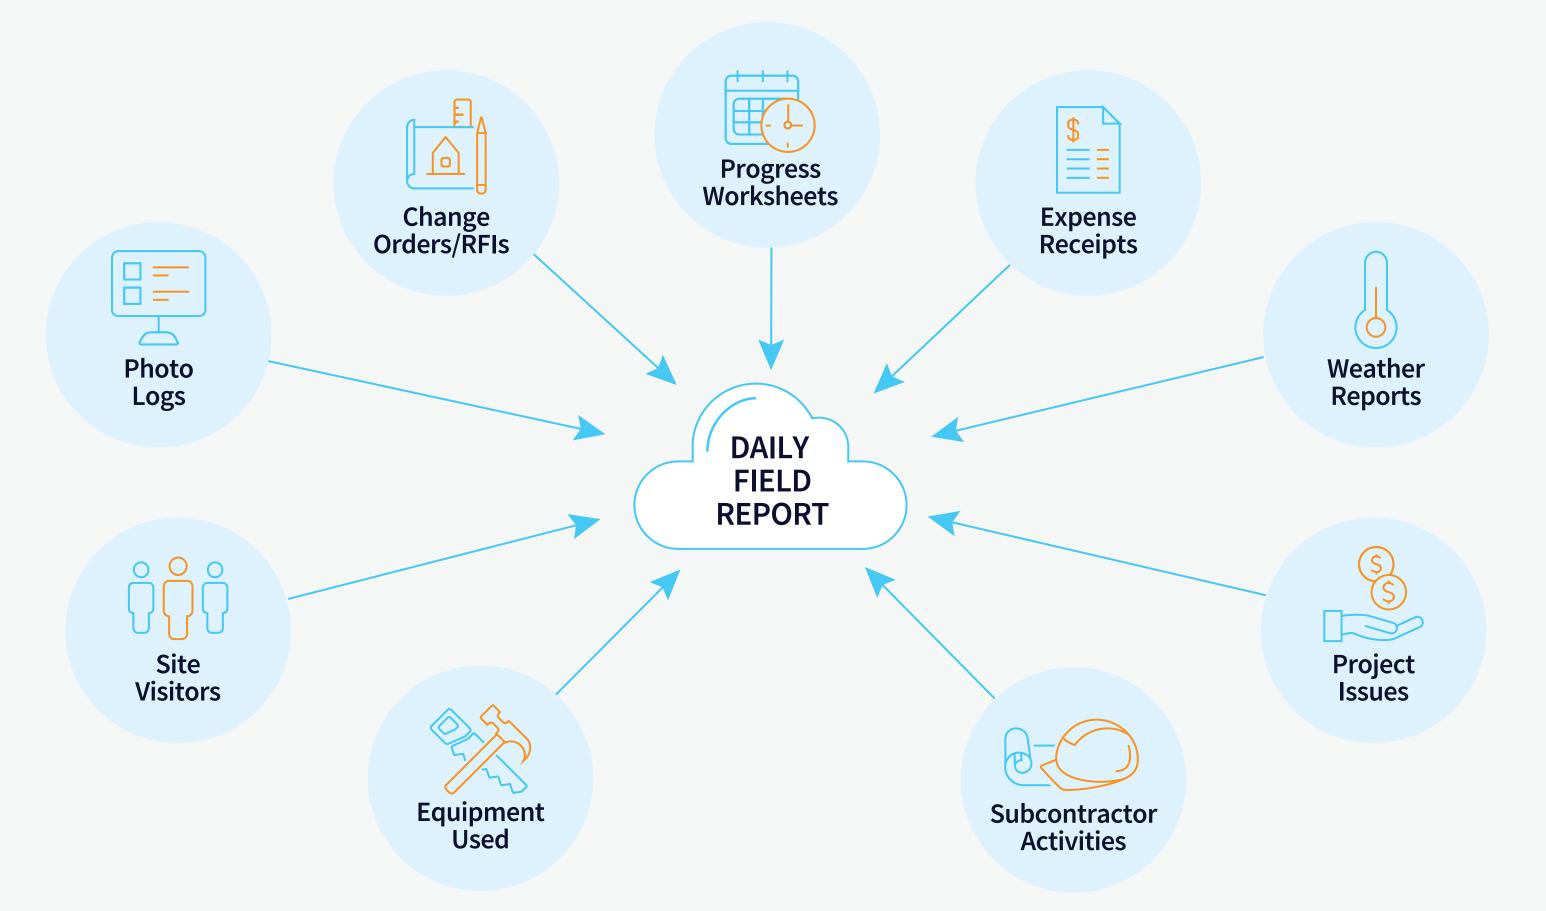

### **COMPREHENSIVE DAILY FIELD REPORTS**

Connect field teams to construction leadership and back-office staff by sending Daily Field Reports that provide real-time visibility into each project.

"Knowing that we are on a platform that is going to take us well into the future, I feel comfortable that we can invest and rely and build on Acumatica."